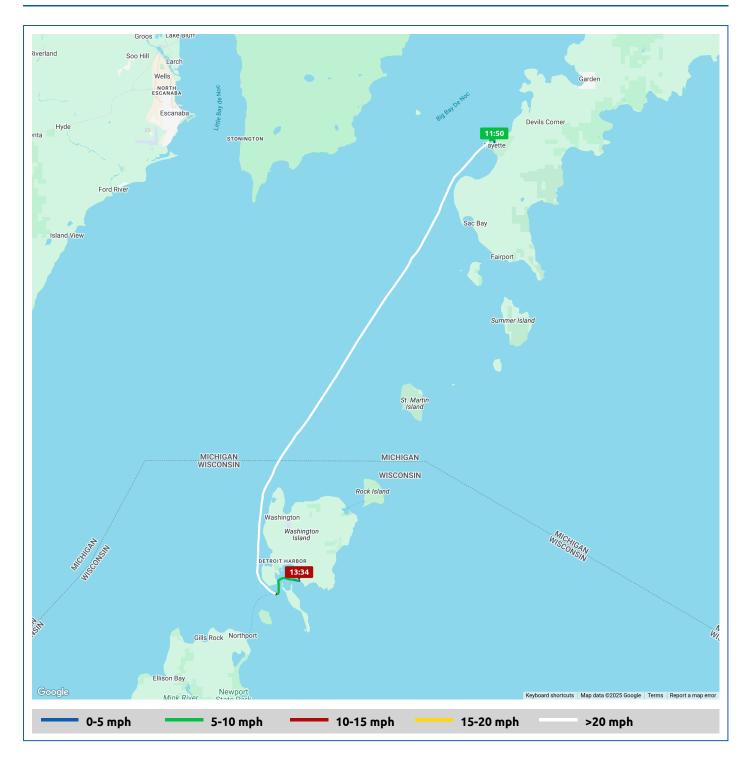

| Voyage                                           | Skipper                                    | Passengers/Crew | Commenced | Completed |
|--------------------------------------------------|--------------------------------------------|-----------------|-----------|-----------|
| Fayette Historic State Park to Detroit<br>Harbor | John and Eileen Highsmith (CAT O'<br>MINE) |                 | 11:50     | 13:52     |

## Weather on arrival

68.0°F, Wind 5mph N

|   | Voyage Log                                    |       | From Start          |                  | Interval           |
|---|-----------------------------------------------|-------|---------------------|------------------|--------------------|
|   |                                               |       | Duration<br>(hours) | Distance<br>(mi) | Avg Speed<br>(mph) |
|   | Started voyage at Fayette Historic State Park | 11:50 | 0:00                |                  |                    |
| Ä | 67.8°F, Wind 10mph N                          | 11:50 | 0:00                |                  |                    |
|   | Departed Fayette Historic State Park          | 11:51 | 0:01                | 0.1              | 6.3                |
|   | Arrived Sand Bay                              | 11:56 | 0:06                | 1.6              | 17.9               |
|   | Departed Sand Bay                             | 11:59 | 0:09                | 2.6              | 24.7               |
|   | Departed Big Bay de Noc                       | 12:05 | 0:15                | 5.1              | 24.8               |
| Ċ | 66.5°F, Wind 7mph N                           | 12:50 | 1:00                |                  |                    |
|   | 45° 22.08' N, 86° 57.67' W                    | 13:05 | 1:15                | 29.0             | 23.8               |
|   | Departed Green Bay                            | 13:11 | 1:21                | 31.7             | 25.2               |
|   | Arrived Detroit Harbor                        | 13:17 | 1:27                | 32.8             | 11.0               |
| Č | 68.0°F, Wind 5mph N                           | 13:51 | 2:00                |                  |                    |
|   | Stopped voyage at Detroit Harbor              | 13:52 | 2:02                | 34.5             | 3.0                |
| Č | 68.0°F, Wind 5mph N                           | 13:52 | 2:02                |                  |                    |