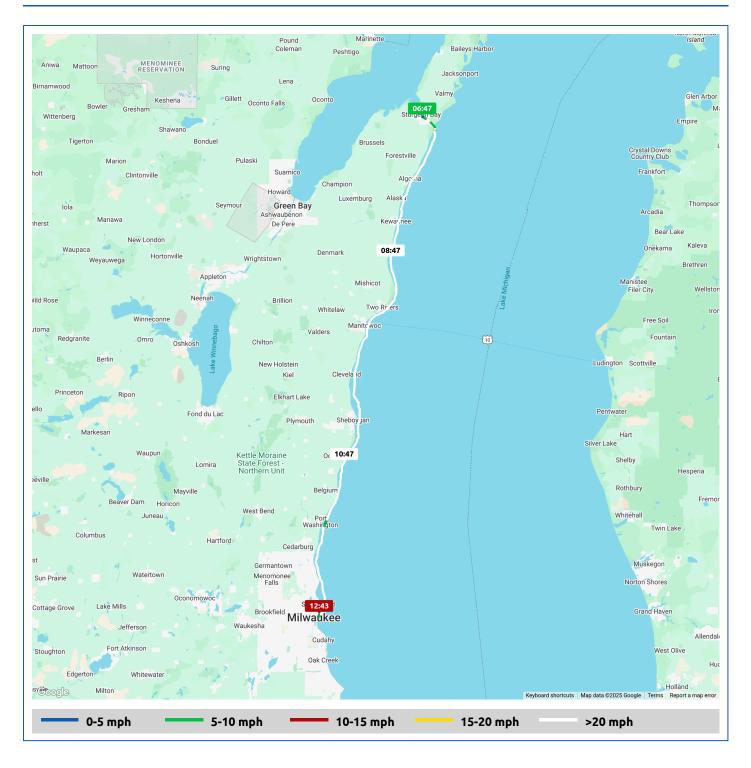

### 13 July 2025

| Voyage                                    | Skipper                                    | Passengers/Crew | Commenced | Completed |
|-------------------------------------------|--------------------------------------------|-----------------|-----------|-----------|
| Quarter Deck Marina to McKinley<br>Marina | John and Eileen Highsmith (CAT O'<br>MINE) |                 | 06:46     | 12:56     |

#### Weather on arrival

74.1°F, Wind 5mph SSW

|             |                                                      |       | From Start          |                  | Interval           |
|-------------|------------------------------------------------------|-------|---------------------|------------------|--------------------|
|             | Voyage Log                                           | Time  | Duration<br>(hours) | Distance<br>(mi) | Avg Speed<br>(mph) |
|             | Started voyage at 44° 49.50' N, 87° 22.26' W         | 06:47 | 0:00                |                  |                    |
| Ä           | 64.4°F, Wind 2mph WSW                                | 06:47 | 0:00                |                  |                    |
|             | Passed under Highway 57                              | 06:55 | 0:08                | 0.9              | 6.7                |
|             | Arrived Sturgeon Bay Shipping Lane                   | 07:01 | 0:14                | 2.4              | 14.5               |
|             | Departed Sturgeon Bay Shipping Lane                  | 07:15 | 0:28                | 3.9              | 6.5                |
| Ċ           | 65.8°F, Wind 6mph W                                  | 07:47 | 1:00                |                  |                    |
|             | 44° 30.36′ N, 87° 28.49′ W                           | 08:15 | 1:29                | 26.0             | 21.9               |
| Ä           | 68.2°F, Wind 6mph W                                  | 08:47 | 2:00                |                  |                    |
|             | Passed 706yd east of Rawley Point Light              | 09:06 | 2:20                | 47.3             | 25.1               |
| $\triangle$ | 69.1°F, Wind 6mph WNW                                | 09:47 | 3:01                |                  |                    |
|             | 43° 51.63′ N, 87° 42.63′ W                           | 10:07 | 3:20                | 75.1             | 27.7               |
|             | Passed 861yd east of Sheboygan Breakwater Lighthouse | 10:24 | 3:37                | 83.4             | 29.4               |
|             | 69.3°F, Wind 4mph SW                                 | 10:47 | 4:01                |                  |                    |
|             | 43° 23.06' N, 87° 51.01' W                           | 11:24 | 4:37                | 110.5            | 27.0               |
|             | 68.3°F, Wind 6mph S                                  | 11:48 | 5:01                |                  |                    |
|             | 43° 4.26' N, 87° 51.40' W                            | 12:24 | 5:37                | 133.1            | 22.6               |
|             | Arrived Milwaukee Bay                                | 12:26 | 5:39                | 133.8            | 21.0               |
|             | Arrived McKinley Marina                              | 12:35 | 5:49                | 135.4            | 10.5               |