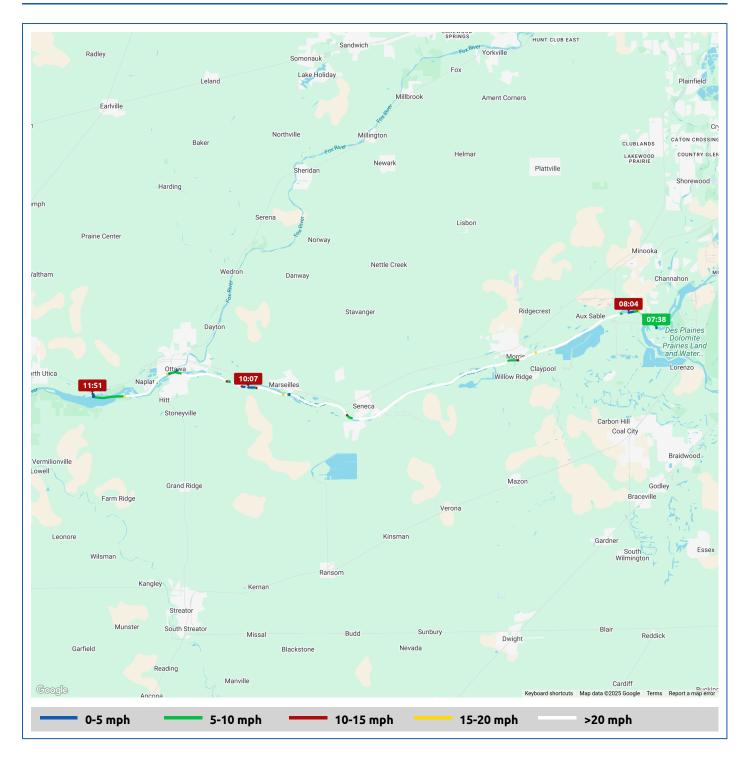

### 18 July 2025

| Voyage                                      | Skipper                                    | Passengers/Crew | Commenced | Completed |
|---------------------------------------------|--------------------------------------------|-----------------|-----------|-----------|
| Harborside Marina to Dresden Island<br>Lock | John and Eileen Highsmith (CAT O'<br>MINE) |                 | 07:38     | 08:19     |

### 18 July 2025

| Voyage                                          | Skipper                                    | Passengers/Crew | Commenced | Completed |
|-------------------------------------------------|--------------------------------------------|-----------------|-----------|-----------|
| Dresden Island Lock to Marseilles<br>Lock & Dam | John and Eileen Highsmith (CAT O'<br>MINE) |                 | 08:32     | 10:23     |

### 18 July 2025

| Voyage                                          | Skipper                                    | Passengers/Crew | Commenced | Completed |
|-------------------------------------------------|--------------------------------------------|-----------------|-----------|-----------|
| Marseilles Lock & Dam to Starved<br>Rock Marina | John and Eileen Highsmith (CAT O'<br>MINE) |                 | 10:34     | 12:06     |