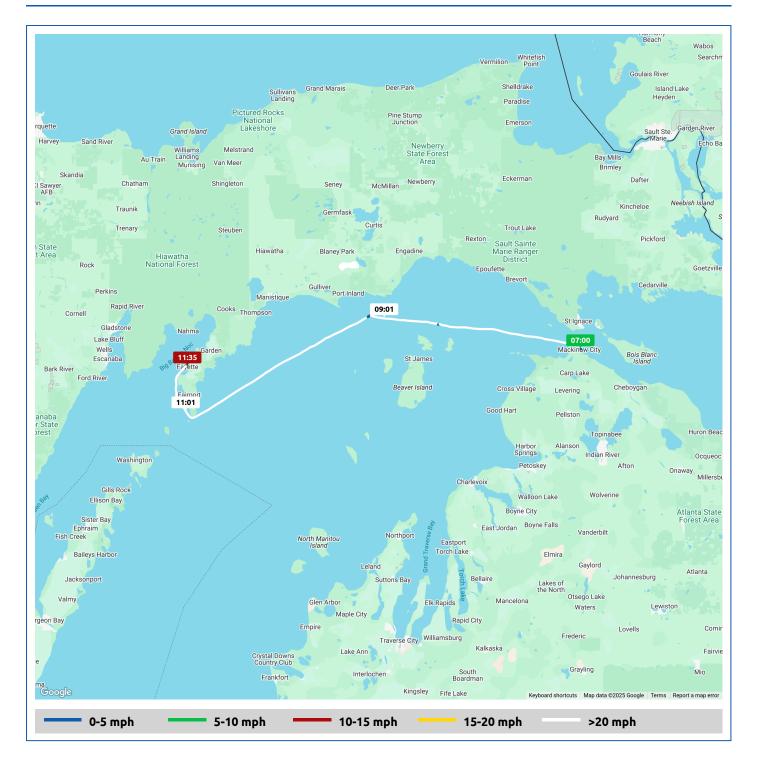

## Cat O' Mine

8 July 2025

| Voyages | Underway | Duration | Distance | Average Speed | Max Speed |
|---------|----------|----------|----------|---------------|-----------|
|         | (hours)  | (hours)  | (mi)     | (mph)         | (mph)     |
| 1       | 4:34     | 4:50     | 117.0    | 25.6          | 31.4      |

| Voyage                                                 | Skipper                                    | Passengers/Crew | Commenced | Completed |
|--------------------------------------------------------|--------------------------------------------|-----------------|-----------|-----------|
| Straits State Harbor to Fayette Historic<br>State Park | John and Eileen Highsmith (CAT<br>O' MINE) |                 | 07:00     | 11:50     |

## Weather on arrival

67.1°F, Wind 7mph S

|             |                                               |       | From Start          |                  | Interval           |
|-------------|-----------------------------------------------|-------|---------------------|------------------|--------------------|
|             | Voyage Log                                    | Time  | Duration<br>(hours) | Distance<br>(mi) | Avg Speed<br>(mph) |
|             | Started voyage at Straits State Harbor        | 07:00 | 0:00                |                  |                    |
| Ä           | 56.1°F, Wind 2mph SSW                         | 07:00 | 0:00                |                  |                    |
|             | Departed Straits State Harbor                 | 07:04 | 0:03                | 0.2              | 3.1                |
|             | Passed Mackinac Bridge                        | 07:08 | 0:08                | 1.7              | 21.4               |
| Č           | 61.5°F, Wind 5mph SSW                         | 08:00 | 1:00                |                  |                    |
|             | 45° 50.99' N, 85° 15.07' W                    | 08:08 | 1:08                | 27.2             | 25.5               |
|             | 60.0°F, Wind 4mph SW                          | 09:01 | 2:00                |                  |                    |
|             | 45° 53.61' N, 85° 45.77' W                    | 09:08 | 2:08                | 52.3             | 25.0               |
| $\triangle$ | 60.9°F, Wind 6mph S                           | 10:01 | 3:00                |                  |                    |
|             | 45° 43.05' N, 86° 13.94' W                    | 10:08 | 3:08                | 78.2             | 25.9               |
|             | Arrived Green Bay                             | 10:57 | 3:57                | 102.2            | 29.3               |
| _           | 62.9°F, Wind 7mph S                           | 11:01 | 4:01                |                  |                    |
|             | Arrived Big Bay de Noc                        | 11:17 | 4:17                | 112.3            | 30.1               |
|             | Arrived Sand Bay                              | 11:22 | 4:21                | 114.5            | 29.8               |
|             | Departed Sand Bay                             | 11:25 | 4:24                | 116.0            | 29.8               |
|             | Arrived Fayette Historic State Park           | 11:30 | 4:29                | 116.9            | 10.9               |
|             | Stopped voyage at Fayette Historic State Park | 11:50 | 4:50                | 117.1            | 0.5                |
|             | 67.1°F, Wind 7mph S                           | 11:50 | 4:50                |                  |                    |