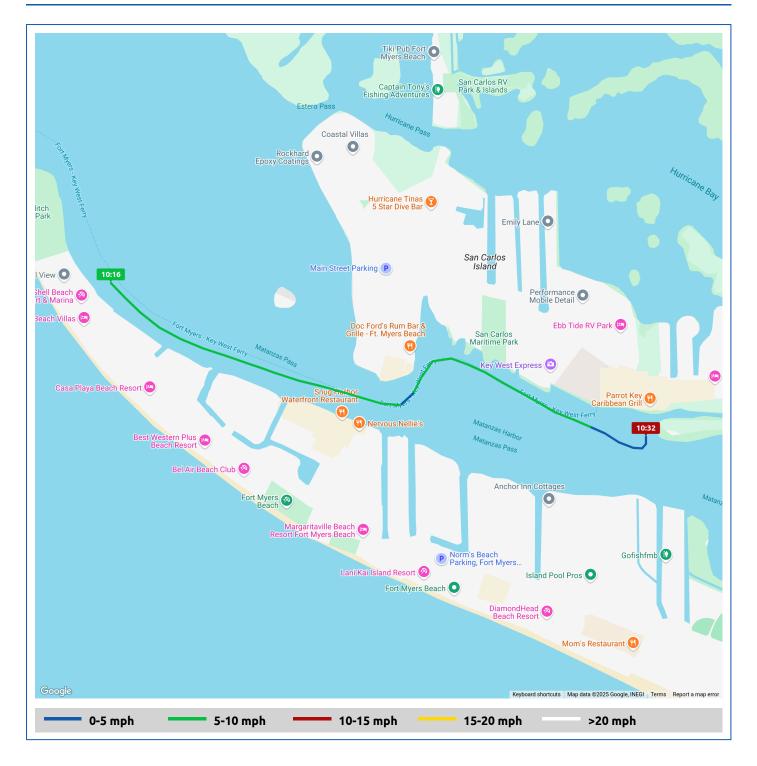

## 2 March 2025

| Voyage                                  | Skipper                                    | Passengers/Crew | Commenced | Completed |
|-----------------------------------------|--------------------------------------------|-----------------|-----------|-----------|
| San Carlos Bay to Salty Sam's<br>Marina | John and Eileen Highsmith (CAT O'<br>MINE) |                 | 10:16     | 10:48     |

## Weather on arrival

72.6°F, Wind 8mph NNW

|               |                                      | Time  | From Start          |                  | Interval           |
|---------------|--------------------------------------|-------|---------------------|------------------|--------------------|
|               | Voyage Log                           |       | Duration<br>(hours) | Distance<br>(mi) | Avg Speed<br>(mph) |
|               | Started voyage at San Carlos Bay     | 10:16 | 0:00                |                  |                    |
| - <u>;</u> ¢- | 70.4°F, Wind 11mph NNW               | 10:16 | 0:00                |                  |                    |
|               | Departed San Carlos Bay              | 10:23 | 0:06                | 0.7              | 6.6                |
|               | Arrived Salty Sam's Marina           | 10:32 | 0:15                | 1.5              | 5.0                |
|               | Stopped voyage at Salty Sam's Marina | 10:48 | 0:32                | 1.5              | 0.2                |
| - <u>;</u> ¢- | 72.6°F, Wind 8mph NNW                | 10:48 | 0:32                |                  |                    |