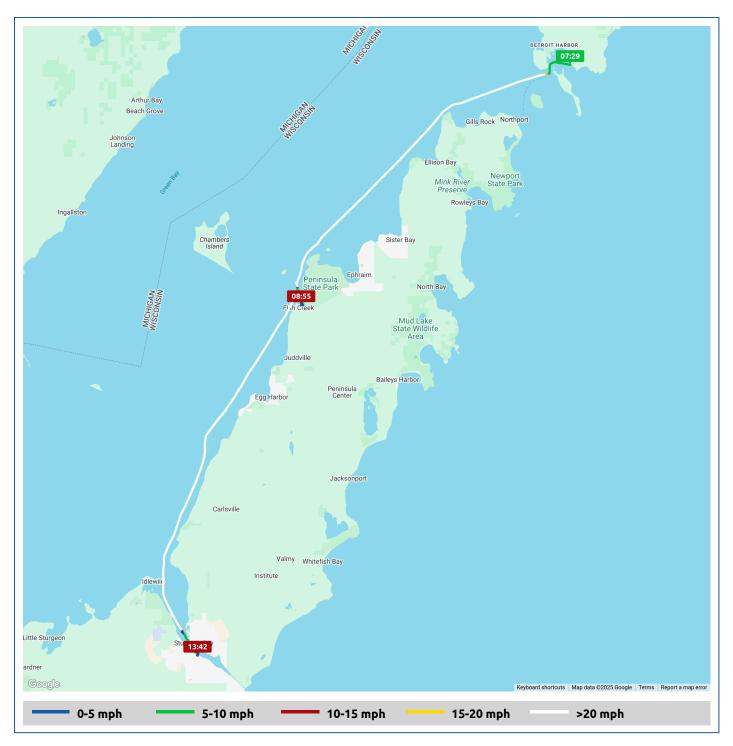

## 10 July 2025

| Voyage                                                                         | Skipper |           | Passengers/Crew       | Commenced | Completed |  |
|--------------------------------------------------------------------------------|---------|-----------|-----------------------|-----------|-----------|--|
| Detroit Harbor to Fish Creek Town John and Eileen Highsmith (CAT<br>Dock MINE) |         | ר (CAT O' |                       | 07:28     | 09:14     |  |
| Č                                                                              |         |           | Ć                     | 5         |           |  |
| Weather on dep                                                                 | arture  |           | Weather or            | arrival   |           |  |
| 61.4°F, Wind 3mph NE                                                           |         |           | 65.4°F, Wind 2mph ENE |           |           |  |

|   |                                        |       | From Start          |                  | Interval           |  |
|---|----------------------------------------|-------|---------------------|------------------|--------------------|--|
|   | Voyage Log                             | Time  | Duration<br>(hours) | Distance<br>(mi) | Avg Speed<br>(mph) |  |
|   | Started voyage at Detroit Harbor       | 07:29 | 0:00                |                  |                    |  |
| Ċ | 61.4°F, Wind 3mph NE                   | 07:29 | 0:00                |                  |                    |  |
|   | Departed Detroit Harbor                | 07:47 | 0:18                | 1.7              | 5.6                |  |
|   | Arrived Green Bay                      | 07:51 | 0:22                | 2.6              | 13.9               |  |
| Ċ | 63.3°F, Wind 3mph ENE                  | 08:29 | 1:00                |                  |                    |  |
|   | Arrived Fish Creek Harbor              | 08:48 | 1:19                | 23.6             | 22.2               |  |
|   | Arrived Fish Creek Town Dock           | 09:00 | 1:31                | 24.0             | 1.7                |  |
|   | Stopped voyage at Fish Creek Town Dock | 09:14 | 1:45                | 24.0             | 0.0                |  |
| Ċ | 65.4°F, Wind 2mph ENE                  | 09:14 | 1:45                |                  |                    |  |

## 10 July 2025

|                    | 11:56 | 13:57                                       |
|--------------------|-------|---------------------------------------------|
|                    |       | 13.37                                       |
| $\sim$             | >     |                                             |
| Weather on arrival |       |                                             |
|                    |       | Weather on arrival<br>71.8°F, Wind 8mph ESE |

|            | Voyage Log                            |       | From Start          |                  | Interval           |  |
|------------|---------------------------------------|-------|---------------------|------------------|--------------------|--|
|            |                                       |       | Duration<br>(hours) | Distance<br>(mi) | Avg Speed<br>(mph) |  |
|            | Started voyage at Fish Creek Harbor   | 11:57 | 0:00                |                  |                    |  |
|            | 69.5°F, Wind 3mph NNE                 | 11:57 | 0:00                |                  |                    |  |
|            | Departed Fish Creek Harbor            | 12:00 | 0:03                | 0.2              | 3.9                |  |
|            | Departed Green Bay                    | 12:45 | 0:48                | 18.6             | 24.6               |  |
|            | Arrived Sturgeon Bay                  | 12:46 | 0:49                | 18.8             | 21.4               |  |
|            | 72.9°F, Wind 4mph E                   | 12:57 | 1:00                |                  |                    |  |
|            | Departed Sturgeon Bay                 | 12:58 | 1:01                | 23.0             | 21.0               |  |
|            | Passed under Sturgeon Bay Bridge      | 13:14 | 1:17                | 24.1             | 4.3                |  |
|            | Passed under Oregon Street            | 13:16 | 1:19                | 24.3             | 4.5                |  |
|            | Arrived Quarter Deck Marina           | 13:29 | 1:32                | 24.9             | 2.9                |  |
|            | Stopped voyage at Quarter Deck Marina | 13:57 | 2:00                | 25.1             | 0.3                |  |
| $\bigcirc$ | 71.8°F, Wind 8mph ESE                 | 13:57 | 2:00                |                  |                    |  |