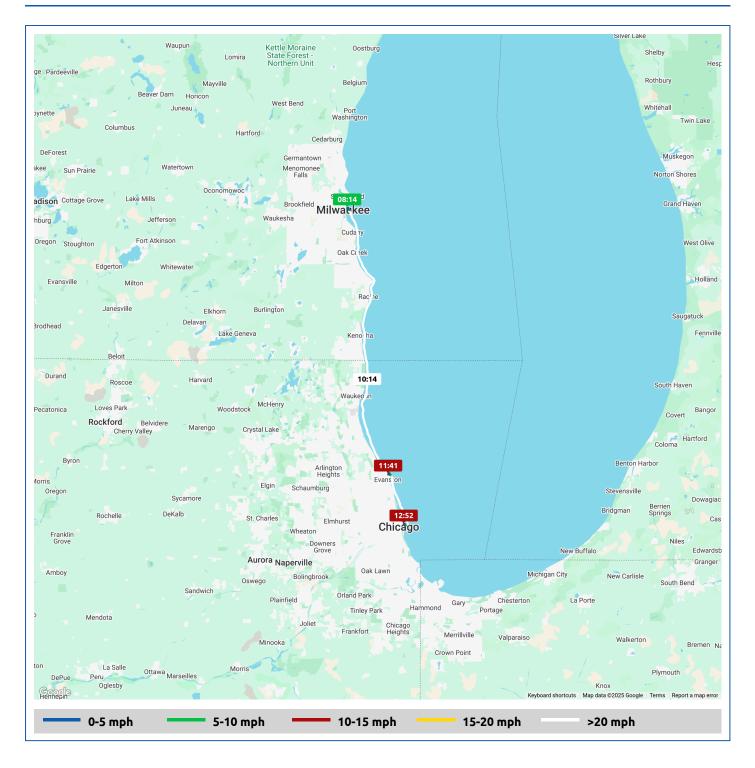

### 14 July 2025

| Voyage                                          | Skipper                                    | Passengers/Crew | Commenced | Completed |
|-------------------------------------------------|--------------------------------------------|-----------------|-----------|-----------|
| McKinley Marina to Sheridan Shore<br>Yacht Club | John and Eileen Highsmith (CAT O'<br>MINE) |                 | 08:14     | 11:41     |

#### Weather on arrival

75.7°F, Wind 6mph SE

|      | Voyage Log                                       |       | From Start          |                  | Interval           |
|------|--------------------------------------------------|-------|---------------------|------------------|--------------------|
|      |                                                  |       | Duration<br>(hours) | Distance<br>(mi) | Avg Speed<br>(mph) |
|      | Started voyage at McKinley Marina                | 08:14 | 0:00                |                  |                    |
| -¤;- | 71.1°F, Wind 5mph W                              | 08:14 | 0:00                |                  |                    |
|      | Departed McKinley Marina                         | 08:20 | 0:06                | 0.4              | 3.7                |
|      | Departed Milwaukee Bay                           | 08:34 | 0:19                | 4.3              | 17.7               |
| -¤;- | 69.7°F, Wind 6mph WSW                            | 09:15 | 1:00                |                  |                    |
|      | 42° 38.60' N, 87° 48.36' W                       | 09:34 | 1:20                | 30.6             | 26.1               |
|      | Passed 436yd east of North Pierhead Light        | 09:43 | 1:29                | 34.6             | 26.5               |
| -¤;- | 72.9°F, Wind 5mph S                              | 10:15 | 2:01                |                  |                    |
|      | Passed 1235yd east of Waukegan Harbor Lighthouse | 10:20 | 2:06                | 50.6             | 25.6               |
|      | Passed 1169yd east of Great Lakes Harbor         | 10:30 | 2:16                | 54.6             | 25.5               |
| -¤-  | 75.4°F, Wind 5mph SE                             | 11:15 | 3:01                |                  |                    |
|      | Arrived Sheridan Shore Yacht Club                | 11:18 | 3:04                | 72.2             | 22.0               |
|      | Stopped voyage at Sheridan Shore Yacht Club      | 11:41 | 3:26                | 72.5             | 0.8                |
| -¤;- | 75.7°F, Wind 6mph SE                             | 11:41 | 3:26                |                  |                    |

### 14 July 2025

| Voyage                                         | Skipper                                    | Passengers/Crew | Commenced | Completed |
|------------------------------------------------|--------------------------------------------|-----------------|-----------|-----------|
| Sheridan Shore Yacht Club to Chicago<br>Harbor | John and Eileen Highsmith (CAT O'<br>MINE) |                 | 11:50     | 13:08     |

#### Weather on arrival

77.8°F, Wind 7mph E

|                    |                                             |       | From Start          |                  | Interval           |  |
|--------------------|---------------------------------------------|-------|---------------------|------------------|--------------------|--|
|                    | Voyage Log                                  |       | Duration<br>(hours) | Distance<br>(mi) | Avg Speed<br>(mph) |  |
|                    | Started voyage at Sheridan Shore Yacht Club | 11:51 | 0:00                |                  |                    |  |
| - <u>;</u> ċ-      | 75.9°F, Wind 7mph SE                        | 11:51 | 0:00                |                  |                    |  |
|                    | Departed Sheridan Shore Yacht Club          | 11:55 | 0:04                | 0.2              | 3.6                |  |
|                    | Arrived Chicago Harbor                      | 12:36 | 0:46                | 14.3             | 20.3               |  |
| - <del>\</del> \\\ | 77.5°F, Wind 6mph ESE                       | 12:51 | 1:00                |                  |                    |  |
|                    | Stopped voyage at Chicago Harbor            | 13:08 | 1:18                | 15.4             | 2.0                |  |
| - <del>\</del> \\  | 77.8°F, Wind 7mph E                         | 13:08 | 1:18                |                  |                    |  |