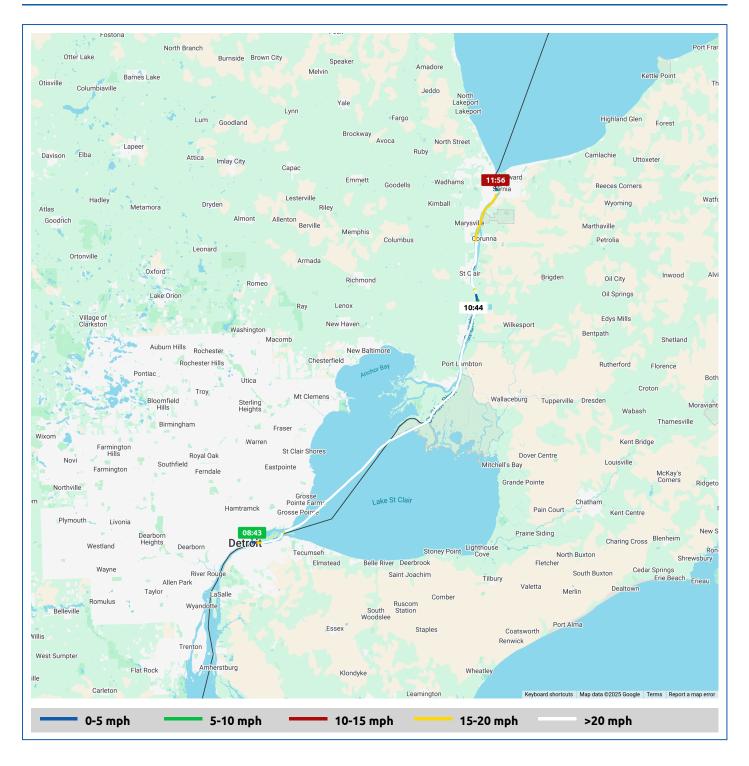

### 30 June 2025

| Voyage                                                | Skipper                                    | Passengers/Crew | Commenced | Completed |
|-------------------------------------------------------|--------------------------------------------|-----------------|-----------|-----------|
| St Aubin Park Marina to 42° 58.47' N,<br>82° 25.33' W | John and Eileen Highsmith (CAT<br>O' MINE) |                 | 08:43     | 12:13     |

#### Weather on arrival

80.7°F, Wind 10mph SSW

|             | Voyage Log                                   |       | From Start          |                  | Interval           |
|-------------|----------------------------------------------|-------|---------------------|------------------|--------------------|
|             |                                              |       | Duration<br>(hours) | Distance<br>(mi) | Avg Speed<br>(mph) |
|             | Started voyage at St Aubin Park Marina       | 08:43 | 0:00                |                  |                    |
| ۵           | 74.3°F, Wind 2mph SSW                        | 08:43 | 0:00                |                  |                    |
|             | Departed St Aubin Park Marina                | 08:44 | 0:01                | 0.0              | 2.3                |
| ۵           | 74.2°F, Wind 9mph SSW                        | 09:43 | 1:00                |                  |                    |
|             | 42° 30.19' N, 82° 42.47' W                   | 09:44 | 1:01                | 20.9             | 20.8               |
| ۵           | 77.6°F, Wind 8mph S                          | 10:44 | 2:00                |                  |                    |
|             | 42° 44.85' N, 82° 28.42' W                   | 10:45 | 2:01                | 43.2             | 22.1               |
| ۵           | 80.1°F, Wind 10mph SSW                       | 11:44 | 3:00                |                  |                    |
|             | 42° 57.12' N, 82° 25.78' W                   | 11:45 | 3:01                | 58.3             | 15.1               |
|             | Arrived Port Huron Yacht Club                | 11:55 | 3:12                | 60.0             | 9.9                |
|             | Departed Port Huron Yacht Club               | 11:58 | 3:14                | 60.1             | 1.8                |
|             | Stopped voyage at 42° 58.47' N, 82° 25.33' W | 12:13 | 3:30                | 60.1             | 0.0                |
| $\triangle$ | 80.7°F, Wind 10mph SSW                       | 12:13 | 3:30                |                  |                    |