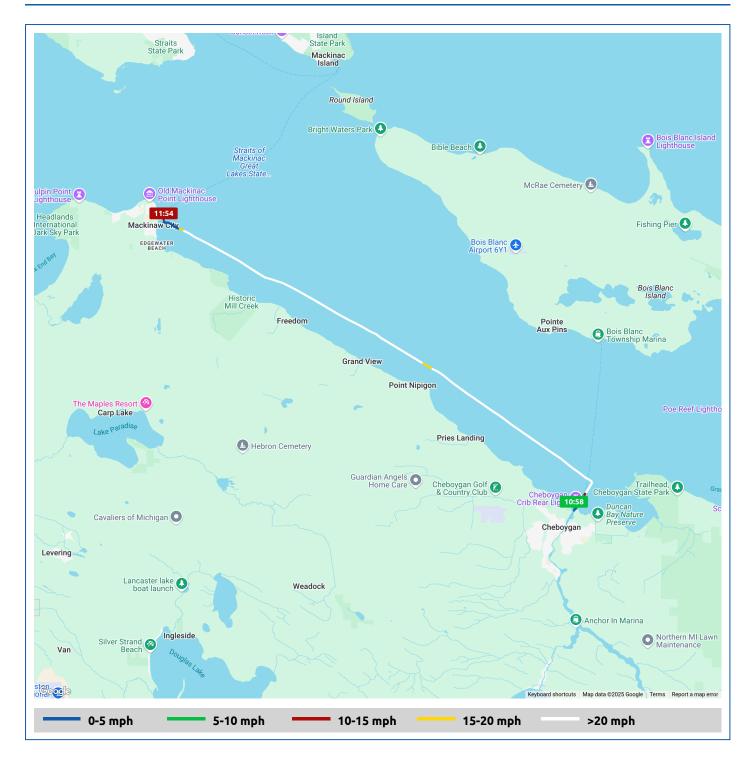

| Voyage                                             | Skipper                                    | Passengers/Crew | Commenced | Completed |
|----------------------------------------------------|--------------------------------------------|-----------------|-----------|-----------|
| Cheboygan County Marina to Straits<br>State Harbor | John and Eileen Highsmith (CAT<br>O' MINE) |                 | 10:57     | 12:11     |

## Weather on arrival

66.4°F, Wind 5mph NNE

|   |                                              | Time  | From Start          |                  | Interval           |
|---|----------------------------------------------|-------|---------------------|------------------|--------------------|
|   | Voyage Log                                   |       | Duration<br>(hours) | Distance<br>(mi) | Avg Speed<br>(mph) |
|   | Started voyage at 45° 39.25' N, 84° 28.00' W | 10:58 | 0:00                |                  |                    |
| Ä | 64.9°F, Wind 6mph N                          | 10:58 | 0:00                |                  |                    |
|   | Arrived Straits State Harbor                 | 11:51 | 0:54                | 16.0             | 17.8               |
| Ä | 66.1°F, Wind 5mph NNE                        | 11:58 | 1:00                |                  |                    |
|   | Stopped voyage at Straits State Harbor       | 12:11 | 1:14                | 16.1             | 0.5                |
| ď | 66.4°F, Wind 5mph NNE                        | 12:11 | 1:14                |                  |                    |