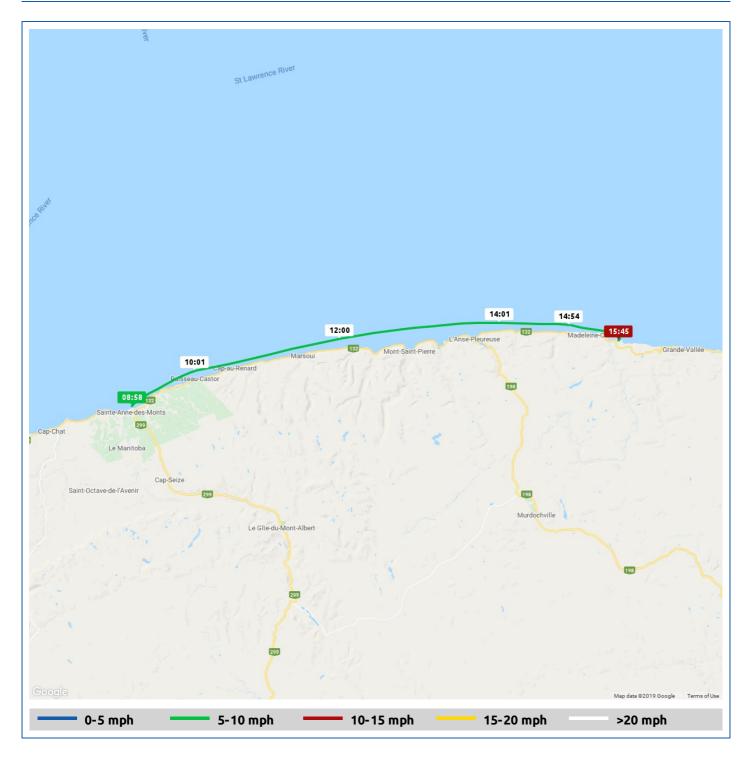

#### 13 July 2019

| Voyage                        | Skipper      | Passengers | Commenced | Completed |
|-------------------------------|--------------|------------|-----------|-----------|
| De Monts to Rivière Madeleine | David Fuller | Claudia    | 08:58     | 15:53     |

Weather on departure

58.2°F, Wind 5mph ENE

Weather on arrival

62.6°F, Wind 1mph E

|            | Voyage Log                                                                                                  | Time  | From Start          |                  | Interval              |
|------------|-------------------------------------------------------------------------------------------------------------|-------|---------------------|------------------|-----------------------|
|            |                                                                                                             |       | Duration<br>(hours) | Distance<br>(mi) | Avg<br>Speed<br>(mph) |
|            | Started voyage at Ste Anne de Monts                                                                         | 08:58 | 0:00                |                  |                       |
| 4          | 58.2°F, Wind 5mph ENE                                                                                       | 08:59 | 0:01                |                  |                       |
|            | 49° 11.33' N, 66° 20.52' W                                                                                  | 09:58 | 1:00                | 7.7              | 7.7                   |
|            | Spotted a seal off the port side                                                                            | 10:41 | 1:43                |                  |                       |
|            | Passing by a Red Lighthouse to starboard                                                                    | 10:53 | 1:54                |                  |                       |
|            | 49° 12.84' N, 66° 10.02' W                                                                                  | 10:58 | 2:00                | 15.8             | 8.1                   |
| $\Diamond$ | 51.8°F, Wind 4mph SW                                                                                        | 10:59 | 2:01                |                  |                       |
|            | Completed a third of today's run                                                                            | 11:15 | 2:16                |                  |                       |
|            | 49° 14.47' N, 65° 59.15' W                                                                                  | 11:58 | 3:00                | 24.2             | 8.4                   |
|            | At the halfway point, 2 foot swells with five second period. Fairly smooth but rocking on the larger swells | 12:28 | 3:30                |                  |                       |
|            | 49° 15.60' N, 65° 47.64' W                                                                                  | 12:58 | 4:00                | 33.0             | 8.8                   |
| 4          | 58.2°F, Wind 9mph NW                                                                                        | 13:03 | 4:05                |                  |                       |
|            | 2/3 complete on the run. Still 2 foot swells with a 5 second period                                         | 13:25 | 4:26                |                  |                       |
|            | Overtook a sailboat                                                                                         | 13:46 | 4:48                |                  |                       |
|            | 49° 16.08' N, 65° 35.81' W                                                                                  | 13:58 | 5:00                | 41.9             | 8.9                   |
|            | Down to our last 10 miles. Swells are getting smaller, mostly 1-2 feet now. With very few 3 footers         | 14:27 | 5:29                |                  |                       |

#### 13 July 2019

|   | Voyage Log                                                  | Time  | From Start          |                  | Interval              |
|---|-------------------------------------------------------------|-------|---------------------|------------------|-----------------------|
|   |                                                             |       | Duration<br>(hours) | Distance<br>(mi) | Avg<br>Speed<br>(mph) |
|   | 49° 15.83' N, 65° 24.61' W                                  | 15:01 | 6:03                | 50.4             | 8.0                   |
|   | Just spotted Finback Whale 100 yards off bow                | 15:01 | 6:03                |                  |                       |
| Č | 59.7°F, Wind 3mph NNW                                       | 15:10 | 6:12                |                  |                       |
|   | Have entered the Gulf of St Lawrence                        | 15:16 | 6:18                |                  |                       |
|   | Also at our most northern spot on this Loop                 | 15:17 | 6:18                |                  |                       |
|   | Passed another lighthouse to starboard, white with red roof | 15:30 | 6:31                |                  |                       |
| Č | 62.6°F, Wind 1mph E                                         | 15:53 | 6:54                |                  |                       |
|   | Stopped Voyage                                              | 15:53 | 6:54                | 56.5             | 7.1                   |
|   | On Mooring                                                  | 15:53 | 6:54                | 56.5             | 0.0                   |