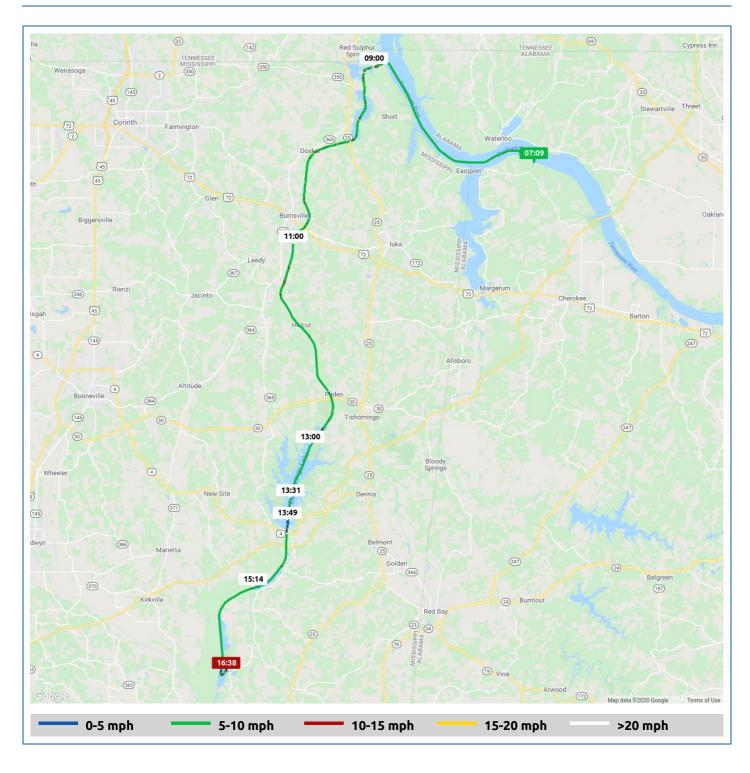

Weather on departure

65.0°F, Wind 7mph SE

Weather on arrival

71.7°F, Wind 6mph SE

|   |                                                           |       | From Start          |                  | Interval              |
|---|-----------------------------------------------------------|-------|---------------------|------------------|-----------------------|
|   | Voyage Log                                                | Time  | Duration<br>(hours) | Distance<br>(mi) | Avg<br>Speed<br>(mph) |
|   | Started voyage at Rock Pile                               | 07:09 | 0:00                |                  |                       |
| Ä | 65.0°F, Wind 7mph SE                                      | 07:10 | 0:01                |                  |                       |
|   | Cloudy drizzly day                                        | 07:52 | 0:43                |                  |                       |
|   | 34° 55.09' N, 88° 8.86' W                                 | 08:09 | 1:00                | 8.5              | 8.5                   |
|   | At three corners of Tennessee, Alabama, and Mississippi   | 08:48 | 1:39                |                  |                       |
|   | Leaving Tennessee River at mile 215 on Pickwick Lake      | 08:49 | 1:39                |                  |                       |
|   | Entering Tenn-Tom Waterway at mile 450                    | 08:50 | 1:40                |                  |                       |
|   | Arrived Tombigbee River                                   | 08:54 | 1:44                | 14.9             | 8.6                   |
| Ä | 69.1°F, Wind 9mph SE                                      | 09:11 | 2:01                |                  |                       |
|   | Entered the man made canal affectionately named The Ditch | 09:45 | 2:35                |                  |                       |
|   | Passed under Mississippi HWY 25 Bridge                    | 09:46 | 2:36                |                  |                       |
|   | Passed under Mississippi Highway Bridge                   | 09:46 | 2:36                | 21.7             | 7.9                   |
|   | Passed under RR Bridge                                    | 10:43 | 3:33                |                  |                       |
|   | 34° 49.89' N, 88° 17.96' W                                | 10:46 | 3:36                | 29.6             | 7.9                   |
|   | Passed under US HWY 72 Bridge                             | 10:48 | 3:38                |                  |                       |
|   | Passed under Highway 72                                   | 10:48 | 3:39                | 30.0             | 8.0                   |
|   |                                                           |       |                     |                  |                       |

# Still Waters II

### 10 November 2020

|   | Voyage Log                                                                   | Time  | From Start          |                  | Interval              |
|---|------------------------------------------------------------------------------|-------|---------------------|------------------|-----------------------|
|   |                                                                              |       | Duration<br>(hours) | Distance<br>(mi) | Avg<br>Speed<br>(mph) |
| Č | 69.9°F, Wind 8mph SSE                                                        | 11:11 | 4:02                |                  |                       |
|   | 34° 43.63' N, 88° 18.37' W                                                   | 11:48 | 4:39                | 37.9             | 8.0                   |
|   | Met a 2x3 tow hauling wood chips                                             | 11:59 | 4:49                |                  |                       |
|   | Passed under MISSISSIPPI HEY 30 Bridge                                       | 12:09 | 4:59                |                  |                       |
|   | Passed under Mississippi Highway Bridge                                      | 12:32 | 5:23                | 43.6             | 7.7                   |
|   | Completed the ditch. Entered Bay Springs Lake                                | 12:42 | 5:33                |                  |                       |
|   | Met a 1x2 tow                                                                | 12:58 | 5:49                |                  |                       |
|   | 69.7°F, Wind 6mph SSE                                                        | 13:13 | 6:03                |                  |                       |
|   | 34° 32.96' N, 88° 19.20' W                                                   | 13:32 | 6:23                | 51.7             | 8.1                   |
|   | Arrived Whitten Lock. Have an electrical maintenance issue. Waiting to enter | 13:52 | 6:43                |                  |                       |
|   | Entered lock                                                                 | 14:26 | 7:16                |                  |                       |
|   | 34° 31.33' N, 88° 19.42' W                                                   | 14:32 | 7:23                | 53.7             | 2.0                   |
|   | Exit Lock                                                                    | 14:38 | 7:28                |                  |                       |
|   | Passed under Mississppi Highway Bridge                                       | 14:39 | 7:30                | 54.0             | 2.5                   |
|   | Passed under Natchez Trace Parkway Bridge                                    | 14:45 | 7:36                | 54.8             | 8.5                   |
|   | Passed under Natchez Trace Parkway Bridge                                    | 14:46 | 7:37                |                  |                       |
| Č | 71.9°F, Wind 7mph SSE                                                        | 15:13 | 8:04                |                  |                       |
|   | Exited lock                                                                  | 15:35 | 8:26                |                  |                       |
|   | 34° 26.86' N, 88° 24.01' W                                                   | 15:45 | 8:36                | 61.2             | 6.4                   |
| Č | 71.7°F, Wind 6mph SE                                                         | 16:45 | 9:35                |                  |                       |
|   | At Anchor in Owen Cove mile 400                                              | 16:45 | 9:35                | 66.9             | 5.8                   |