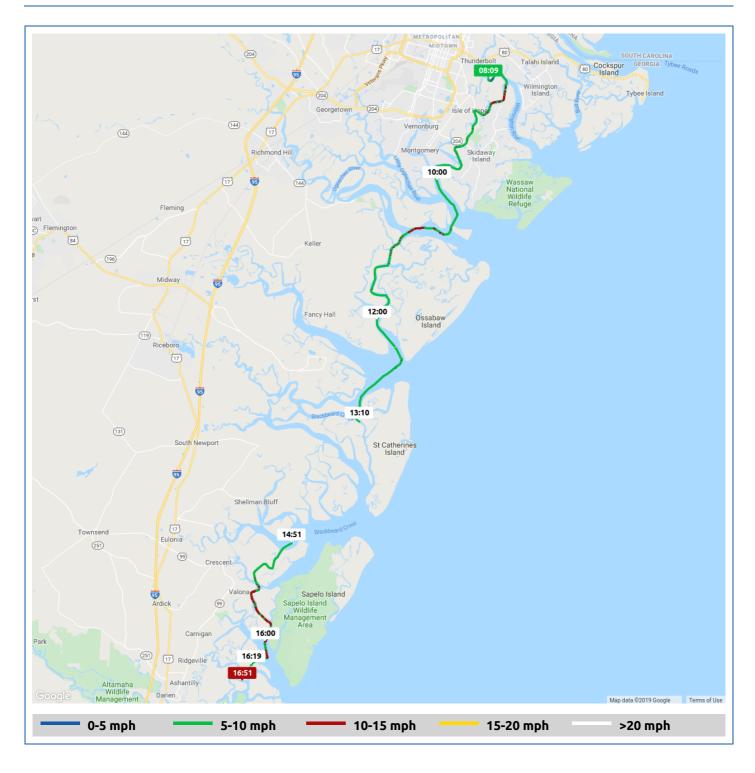

### 30 October 2019

| Voyage                     | Skipper      | Passengers | Commenced | Completed |
|----------------------------|--------------|------------|-----------|-----------|
| Herb Creek to Darian Creek | David Fuller | Claudia    | 08:09     | 16:51     |

#### Weather on departure

70.9°F, Wind 6mph NNE

|  | Voyage Log                                                                         | Time  | From Start          |                  | Interval              |
|--|------------------------------------------------------------------------------------|-------|---------------------|------------------|-----------------------|
|  |                                                                                    |       | Duration<br>(hours) | Distance<br>(mi) | Avg<br>Speed<br>(mph) |
|  | Started voyage at Herb Creek                                                       | 08:09 | 0:00                |                  |                       |
|  | Departed Herb Creek                                                                | 08:09 | 0:00                | 0.0              | 5.5                   |
|  | 70.9°F, Wind 6mph NNE                                                              | 08:10 | 0:00                |                  |                       |
|  | Passed ICW St M 585                                                                | 08:25 | 0:16                | 1.6              | 6.2                   |
|  | In Skidaway River                                                                  | 08:30 | 0:21                |                  |                       |
|  | Passed ICW St M 590                                                                | 08:57 | 0:48                | 6.4              | 8.8                   |
|  | Passed under Diamond Causeway                                                      | 09:14 | 1:05                | 8.8              | 8.5                   |
|  | Passed ICW St M 595                                                                | 09:34 | 1:24                | 11.4             | 7.9                   |
|  | Entered Vernon River                                                               | 09:52 | 1:43                |                  |                       |
|  | Passed ICW St M 600                                                                | 10:17 | 2:08                | 16.3             | 6.7                   |
|  | 73.8°F, Wind 7mph ENE                                                              | 10:20 | 2:11                |                  |                       |
|  | Transmitted Hell Gate, carried 22 feet of water. Thanks for dredging this bad spot | 10:35 | 2:26                |                  |                       |
|  | Entered Ogeechee River                                                             | 10:36 | 2:27                |                  |                       |
|  | Passed ICW St M 605                                                                | 10:52 | 2:43                | 21.3             | 8.6                   |
|  | Entered Florida Passage                                                            | 10:55 | 2:46                |                  |                       |
|  | Entered Bear River                                                                 | 11:16 | 3:07                |                  |                       |

## 30 October 2019

|   | Voyage Log                                      |       | From Start          |                  | Interval              |
|---|-------------------------------------------------|-------|---------------------|------------------|-----------------------|
|   |                                                 | Time  | Duration<br>(hours) | Distance<br>(mi) | Avg<br>Speed<br>(mph) |
|   | Passed ICW St M 610                             | 11:27 | 3:18                | 26.3             | 8.7                   |
|   | Passed ICW St M 615                             | 12:04 | 3:55                | 31.5             | 8.4                   |
|   | 75.0°F, Wind 7mph E                             | 12:22 | 4:12                |                  |                       |
|   | Entered St Catherines Sound                     | 12:23 | 4:13                |                  |                       |
|   | Passed ICW St M 620                             | 12:36 | 4:27                | 36.1             | 8.8                   |
|   | Entered Johnson Creek                           | 12:57 | 4:48                |                  |                       |
|   | 31° 31.75' N, 81° 16.79' W                      | 14:51 | 6:42                | 50.3             | 6.3                   |
| Č | 79.1°F, Wind 5mph E                             | 14:52 | 6:43                |                  |                       |
|   | In Front River                                  | 15:02 | 6:53                |                  |                       |
|   | Passed ICW St M 640                             | 15:06 | 6:57                | 52.2             | 7.3                   |
|   | Transited Creighton Narrows to Tea Kettle Creek | 15:31 | 7:22                |                  |                       |
|   | Passed ICW St M 645                             | 15:40 | 7:31                | 57.3             | 8.9                   |
|   | Passed ICW St M 650                             | 16:12 | 8:03                | 62.3             | 9.5                   |
|   | Passed ICW St M 645                             | 16:51 | 8:42                | 64.4             | 3.2                   |
|   | Stopped Voyage                                  | 16:51 | 8:42                | 64.4             | 0.0                   |
|   | At Anchor                                       | 16:51 | 8:42                | 64.4             | 0.0                   |