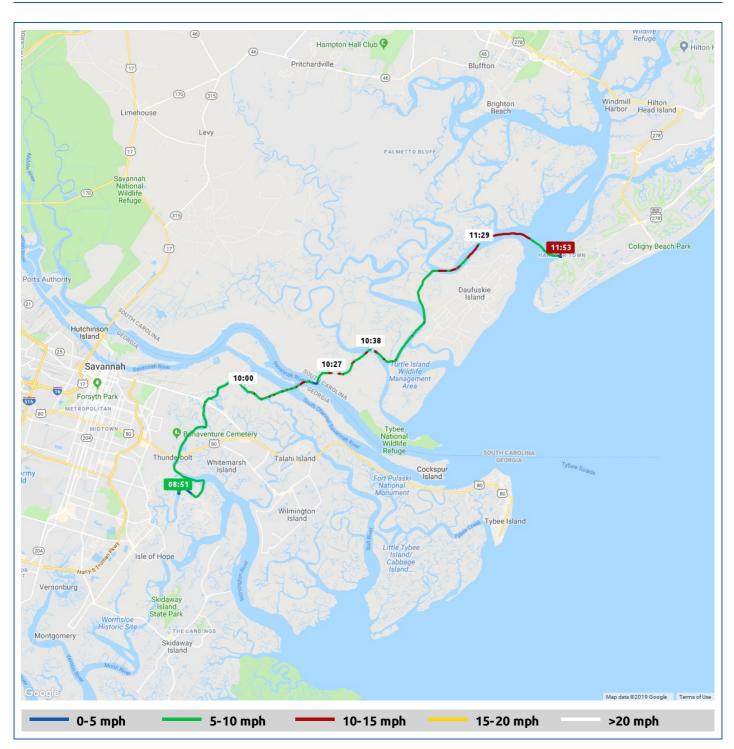

## 5 April 2019

| Voyage                | Skipper               | Passengers | Commenced | Completed |  |
|-----------------------|-----------------------|------------|-----------|-----------|--|
| Friday morning voyage | David Fuller          | Claudia    | 08:51     | 11:53     |  |
|                       |                       |            |           |           |  |
| $\sim$                | <u> </u>              |            |           |           |  |
| $\square$             |                       |            |           |           |  |
| Weather on departure  | Weather on arrival    |            |           |           |  |
| 64.4°F, Wind 3mph S   | 69.6°F, Wind 12mph SW | 1          |           |           |  |

|   | Voyage Log                                |       | From Start          |                  | Interval           |  |
|---|-------------------------------------------|-------|---------------------|------------------|--------------------|--|
|   |                                           |       | Duration<br>(hours) | Distance<br>(mi) | Avg Speed<br>(mph) |  |
|   | Started voyage at Herb Creek              | 08:51 | 0:00                |                  |                    |  |
|   | 64.4°F, Wind 3mph S                       | 08:51 | 0:00                |                  |                    |  |
|   | Departed Herb Creek                       | 08:54 | 0:03                | 0.0              | 0.3                |  |
|   | Weighed anchor                            | 08:57 | 0:05                |                  |                    |  |
|   | Passed under East Victory Drive           | 09:25 | 0:34                | 3.2              | 6.2                |  |
|   | Passed ICW St M 580                       | 09:44 | 0:53                | 5.6              | 7.7                |  |
|   | Passed under Islands Expy                 | 09:45 | 0:54                | 5.7              | 5.4                |  |
|   | Crossed Savanna River                     | 10:28 | 1:37                |                  |                    |  |
|   | 32° 5.11' N, 80° 54.73' W                 | 10:45 | 1:54                | 14.3             | 8.6                |  |
| Ċ | 66.1°F, Wind 7mph SW                      | 10:52 | 2:00                |                  |                    |  |
|   | Passed ICW St M 570                       | 11:05 | 2:14                | 16.6             | 6.9                |  |
|   | Passed ICW St M 565                       | 11:37 | 2:45                | 21.5             | 9.4                |  |
|   | Arrived Harbor Town Yacht Basin           | 11:49 | 2:58                | 23.2             | 8.2                |  |
| Ċ | 69.6°F, Wind 12mph SW                     | 11:53 | 3:02                |                  |                    |  |
|   | Stopped Voyage at Harbor Town Yacht Basin | 11:53 | 3:02                | 23.4             | 2.6                |  |
|   | On Mooring                                | 11:53 | 3:02                | 23.4             | 0.0                |  |