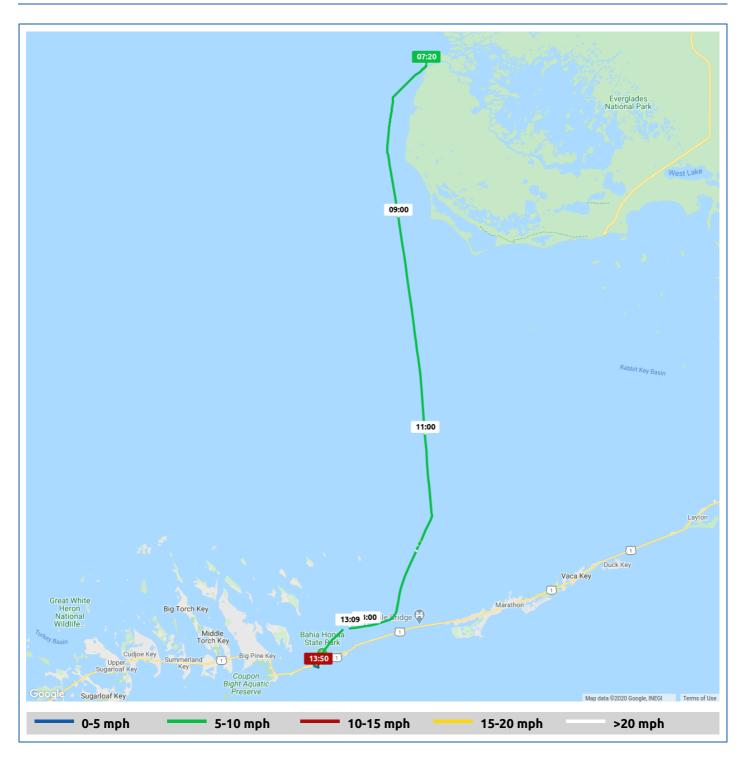

### 20 February 2020

| Voyage                 | Skipper              | Passengers | Commenced | Completed |
|------------------------|----------------------|------------|-----------|-----------|
| Bahia Honda State Park | David Fuller Claudia |            | 07:10     | 14:02     |

#### Weather on arrival

78.8°F, Wind 9mph SE

|       |                                                                |       | From Start          |                  | Interval           |
|-------|----------------------------------------------------------------|-------|---------------------|------------------|--------------------|
|       | Voyage Log                                                     |       | Duration<br>(hours) | Distance<br>(mi) | Avg Speed<br>(mph) |
|       | Started voyage at Little Shark River Bay                       | 07:10 | 0:00                |                  |                    |
|       | Departed Little Shark River Bay                                | 07:19 | 0:09                | 0.0              | 0.1                |
|       | 25° 14.17' N, 81° 11.68' W                                     | 08:19 | 1:09                | 7.5              | 7.4                |
|       | 25° 7.08' N, 81° 10.44' W                                      | 09:19 | 2:09                | 15.7             | 8.2                |
|       | 24° 59.84' N, 81° 9.35' W                                      | 10:19 | 3:09                | 24.1             | 8.4                |
|       | No land in sight, about 10 miles from first marker at the Keys | 10:40 | 3:30                |                  |                    |
|       | 24° 52.59' N, 81° 8.71' W                                      | 11:19 | 4:09                | 32.5             | 8.3                |
|       | Have spotted the seven mile bridge                             | 11:23 | 4:13                |                  |                    |
| -¤;-  | 78.8°F, Wind 10mph SE                                          | 11:34 | 4:24                |                  |                    |
|       | 24° 45.66′ N, 81° 10.30′ W                                     | 12:19 | 5:09                | 40.9             | 8.4                |
|       | 24° 41.43' N, 81° 15.50' W                                     | 13:19 | 6:09                | 49.2             | 8.4                |
| -;¢;- | 78.5°F, Wind 9mph SE                                           | 13:35 | 6:25                |                  |                    |
| -¤;-  | 78.8°F, Wind 9mph SE                                           | 14:02 | 6:52                |                  |                    |
|       | Stopped Voyage                                                 | 14:02 | 6:52                | 52.5             | 4.6                |
|       | On Mooring at Bahia Honda State Park                           | 14:02 | 6:52                | 52.5             | 0.0                |