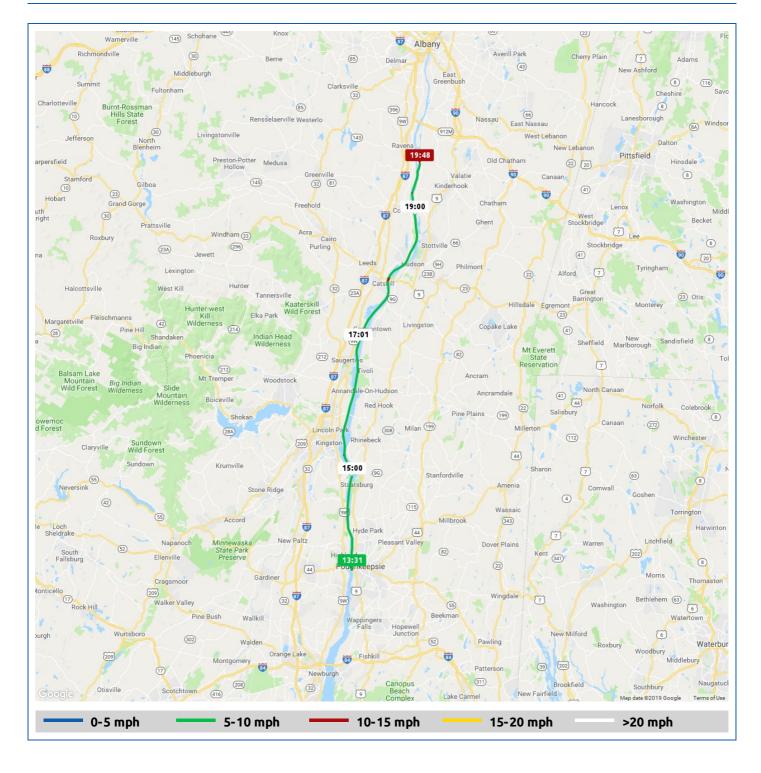

### 8 June 2019

| Voyage                              | Skipper      | Passengers | Commenced | Completed |
|-------------------------------------|--------------|------------|-----------|-----------|
| Poughkeepsie to Houghtailing Island | David Fuller | Claudia    | 13:31     | 19:48     |

#### Weather on arrival

77.6°F, Wind 4mph N

|                |                                                               |       | From Start          |                  | Interval           |  |
|----------------|---------------------------------------------------------------|-------|---------------------|------------------|--------------------|--|
|                | Voyage Log                                                    | Time  | Duration<br>(hours) | Distance<br>(mi) | Avg Speed<br>(mph) |  |
|                | Started voyage at Poughkeepsie                                | 13:31 | 0:00                |                  |                    |  |
|                | Departed Poughkeepsie                                         | 13:31 | 0:00                | 0.0              | 5.1                |  |
| -; <b>ċ</b> ;- | 79.9°F, Wind 3mph NNW                                         | 13:31 | 0:00                |                  |                    |  |
|                | Passed under Mid Hudson Bridge                                | 13:36 | 0:05                | 0.5              | 5.7                |  |
|                | Passed under Poughkeepsie Bridge                              | 13:41 | 0:10                | 1.1              | 7.6                |  |
|                | 41° 49.49' N, 73° 57.01' W                                    | 14:41 | 1:10                | 9.1              | 8.0                |  |
|                | Passed Esopus Meadows Lighthouse, marks the end of salt water | 15:03 | 1:32                |                  |                    |  |
| - <u>;</u> ¢-  | 81.4°F, Wind 2mph WNW                                         | 15:04 | 1:32                |                  |                    |  |
|                | Passed Kingston Lighthouse                                    | 15:31 | 2:00                |                  |                    |  |
| -; <b>Ċ</b> :- | 82.6°F, Wind 2mph NW                                          | 15:31 | 2:00                |                  |                    |  |
|                | 41° 56.45' N, 73° 57.74' W                                    | 15:41 | 2:10                | 17.5             | 8.5                |  |
|                | Passed under Kingston-Rhinecliffe Bridge                      | 16:00 | 2:28                | 20.3             | 8.7                |  |
|                | Passed Saugerties Lighthouse                                  | 16:44 | 3:13                |                  |                    |  |
| - <u>`</u> Ċ-  | 82.8°F, Wind 6mph NNW                                         | 16:44 | 3:13                |                  |                    |  |
|                | 42° 6.37' N, 73° 55.55' W                                     | 17:00 | 3:28                | 29.2             | 8.9                |  |
|                | Passed under Rip Van Winkle Bridge                            | 17:59 | 4:27                | 38.5             | 9.4                |  |
| - <u>;</u> ¢-  | 82.4°F, Wind 5mph NNW                                         | 18:48 | 5:17                |                  |                    |  |
|                | 42° 20.27' N, 73° 47.13' W                                    | 18:59 | 5:27                | 47.8             | 9.3                |  |

# Still Waters II

8 June 2019

|      | Voyage Log                                      |       | From Start          |                  | Interval           |
|------|-------------------------------------------------|-------|---------------------|------------------|--------------------|
|      |                                                 | Time  | Duration<br>(hours) | Distance<br>(mi) | Avg Speed<br>(mph) |
|      | Just spotted a Bald Eagle sitting in a tree top | 19:03 | 5:31                |                  |                    |
| -;¢- | 77.6°F, Wind 4mph N                             | 19:48 | 6:16                |                  |                    |
|      | Stopped Voyage                                  | 19:48 | 6:16                | 54.6             | 8.4                |
|      | At Anchor                                       | 19:48 | 6:16                | 54.6             | 0.0                |