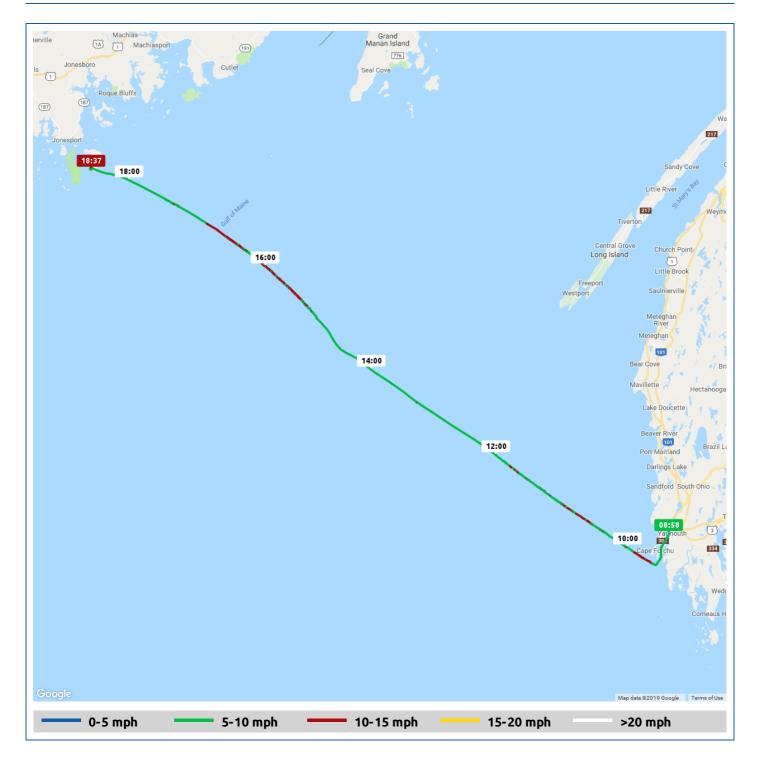

#### Weather on arrival

60.3°F, Wind 12mph SSE

|   | Voyage Log                                                                                                                                             | Time  | From Start          |                  | Interval              |
|---|--------------------------------------------------------------------------------------------------------------------------------------------------------|-------|---------------------|------------------|-----------------------|
|   |                                                                                                                                                        |       | Duration<br>(hours) | Distance<br>(mi) | Avg<br>Speed<br>(mph) |
|   | Started voyage at Yarmouth                                                                                                                             | 08:58 | 0:00                |                  |                       |
|   | Departed Yarmouth                                                                                                                                      | 08:58 | 0:00                | 0.0              | 5.5                   |
| = | 63.2°F, Wind 4mph S                                                                                                                                    | 09:04 | 0:05                |                  |                       |
|   | Left in the fog                                                                                                                                        | 09:08 | 0:09                |                  |                       |
|   | Out of Yarmouth Sound, crossing the Gulf of Main at the mouth of Bay of Fundy                                                                          | 09:28 | 0:29                |                  |                       |
|   | 43° 48.61' N, 66° 13.38' W                                                                                                                             | 09:58 | 1:00                | 8.2              | 8.1                   |
|   | Off Little Lurcher Shoal                                                                                                                               | 10:50 | 1:52                |                  |                       |
|   | 43° 53.37' N, 66° 23.32' W                                                                                                                             | 10:58 | 2:00                | 18.1             | 9.9                   |
|   | Picked up target on radar. Three miles to port headed in opposite direction                                                                            | 11:13 | 2:15                |                  |                       |
| = | 60.3°F, Wind 12mph SSE                                                                                                                                 | 11:24 | 2:25                |                  |                       |
|   | 43° 58.45' N, 66° 32.81' W                                                                                                                             | 11:58 | 3:00                | 27.9             | 9.8                   |
|   | About a third of the way across                                                                                                                        | 12:01 | 3:02                |                  |                       |
|   | 44° 2.84' N, 66° 41.86' W                                                                                                                              | 12:58 | 4:00                | 37.0             | 9.1                   |
|   | About halfway across. Weather worse than forecast. 9-11 mph winds are actually 16 mph. Swells are still fine but wind blown waves are now about 2 feet | 13:47 | 4:49                |                  |                       |
|   | 44° 7.50' N, 66° 51.14' W                                                                                                                              | 13:58 | 5:00                | 46.4             | 9.4                   |
|   | 44° 12.37' N, 66° 58.50' W                                                                                                                             | 14:59 | 6:00                | 54.9             | 8.5                   |

### 19 August 2019

|   | Voyage Log                                                                                                                                   | Time  | From Start          |                  | Interval              |
|---|----------------------------------------------------------------------------------------------------------------------------------------------|-------|---------------------|------------------|-----------------------|
|   |                                                                                                                                              |       | Duration<br>(hours) | Distance<br>(mi) | Avg<br>Speed<br>(mph) |
|   | Just passed a dead Blue Shark floating on the surface                                                                                        | 15:06 | 6:07                |                  |                       |
|   | About two thirds across. Last hour not so good with a wind shift out of south. Starting to calm back down. 2-3 foot wind blown waves for now | 15:29 | 6:31                |                  |                       |
|   | 44° 18.45' N, 67° 6.82' W                                                                                                                    | 15:59 | 7:00                | 64.8             | 9.9                   |
|   | 44° 23.59' N, 67° 16.75' W                                                                                                                   | 16:59 | 8:00                | 75.0             | 10.2                  |
|   | Entered USA waters, chart plotter working again                                                                                              | 17:01 | 8:02                |                  |                       |
|   | Nine miles from shore and starting to see lobster floats, welcome to Maine                                                                   | 17:26 | 8:27                |                  |                       |
|   | 44° 27.56' N, 67° 26.88' W                                                                                                                   | 17:59 | 9:00                | 84.6             | 9.6                   |
| = | 60.3°F, Wind 12mph SSE                                                                                                                       | 18:45 | 9:46                |                  |                       |
|   | Stopped Voyage                                                                                                                               | 18:45 | 9:46                | 90.1             | 7.2                   |
|   | At Anchor                                                                                                                                    | 18:45 | 9:46                | 90.1             | 0.0                   |