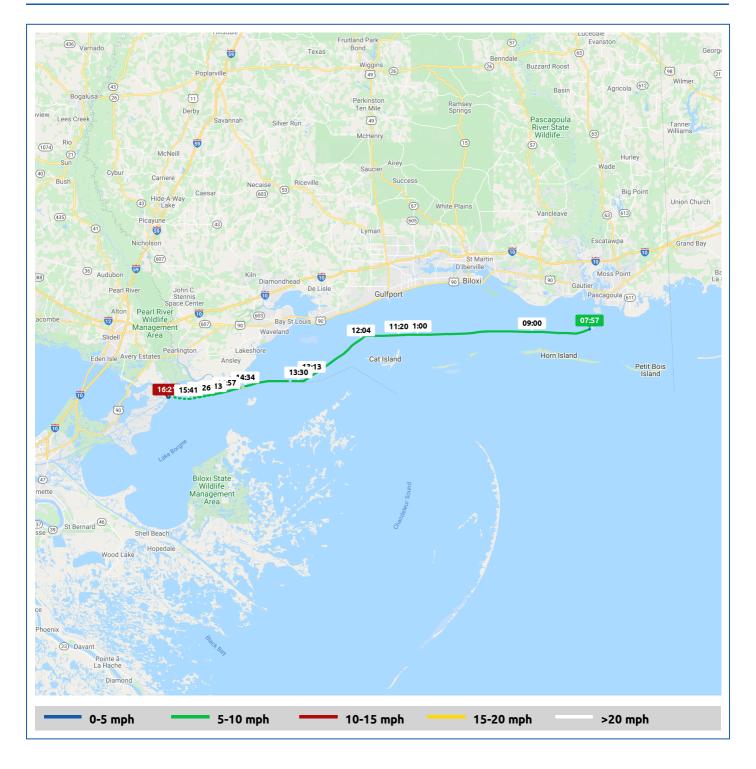

### 23 December 2021

| Voyage           | Skipper      | Passengers | Commenced | Completed |
|------------------|--------------|------------|-----------|-----------|
| To Rabbit Island | David Fuller | Claudia    | 07:57     | 16:29     |

#### Weather on arrival

61.4°F, Wind 7mph SE

|                    |                                                                                                          |       | From Start          |                  | Interval              |
|--------------------|----------------------------------------------------------------------------------------------------------|-------|---------------------|------------------|-----------------------|
|                    | Voyage Log                                                                                               | Time  | Duration<br>(hours) | Distance<br>(mi) | Avg<br>Speed<br>(mph) |
|                    | Started voyage at Round Island                                                                           | 07:57 | 0:00                |                  |                       |
| - <u>;</u> ¢-      | 51.0°F, Wind 7mph ENE                                                                                    | 07:57 | 0:00                |                  |                       |
|                    | Pod of 5 dolphins joined us in the Mississippi Sound                                                     | 08:57 | 0:59                |                  |                       |
|                    | 30° 17.18' N, 88° 43.88' W                                                                               | 08:58 | 1:00                | 8.4              | 8.3                   |
|                    | Passing by Biloxi, Mississippi                                                                           | 09:30 | 1:33                |                  |                       |
| - <u>;</u> ¢;-     | 54.9°F, Wind 7mph ENE                                                                                    | 09:57 | 2:00                |                  |                       |
|                    | 30° 17.09' N, 88° 52.61' W                                                                               | 09:58 | 2:00                | 17.1             | 8.7                   |
|                    | Passing by Gulfport                                                                                      | 10:58 | 3:00                |                  |                       |
|                    | 30° 16.82' N, 89° 1.07' W                                                                                | 10:58 | 3:00                | 25.6             | 8.5                   |
|                    | Had a pod of 6 dolphins in the bow wake                                                                  | 11:12 | 3:15                |                  |                       |
| - <del>;</del> ¢;- | 58.7°F, Wind 7mph ESE                                                                                    | 11:58 | 4:00                |                  |                       |
|                    | 30° 16.66′ N, 89° 8.98′ W                                                                                | 11:58 | 4:00                | 33.5             | 7.9                   |
|                    | 30° 12.51' N, 89° 15.31' W                                                                               | 12:58 | 5:00                | 41.4             | 7.9                   |
|                    | 30° 10.84' N, 89° 22.47' W                                                                               | 13:58 | 6:00                | 49.2             | 7.8                   |
| -¤;-               | 62.5°F, Wind 7mph SE                                                                                     | 14:00 | 6:02                |                  |                       |
|                    | 30° 9.45' N, 89° 29.85' W                                                                                | 14:58 | 7:00                | 56.7             | 7.6                   |
|                    | Just passed mouth of Pearl River which divides Mississippi and Louisiana, first time in Louisiana waters | 15:08 | 7:10                |                  |                       |
|                    | 30° 8.75' N, 89° 37.35' W                                                                                | 15:58 | 8:00                | 64.4             | 7.6                   |

### 23 December 2021

|                |                                 |       | From Start          |                  | Interval              |
|----------------|---------------------------------|-------|---------------------|------------------|-----------------------|
|                | Voyage Log                      | Time  | Duration<br>(hours) | Distance<br>(mi) | Avg<br>Speed<br>(mph) |
| - <u>;</u> ¢-  | 62.8°F, Wind 7mph SE            | 16:04 | 8:06                |                  |                       |
| - <u>;</u> ¢;- | 61.4°F, Wind 7mph SE            | 16:29 | 8:31                |                  |                       |
|                | Dropped anchor at Rabbit Island | 16:29 | 8:31                | 65.8             | 2.8                   |