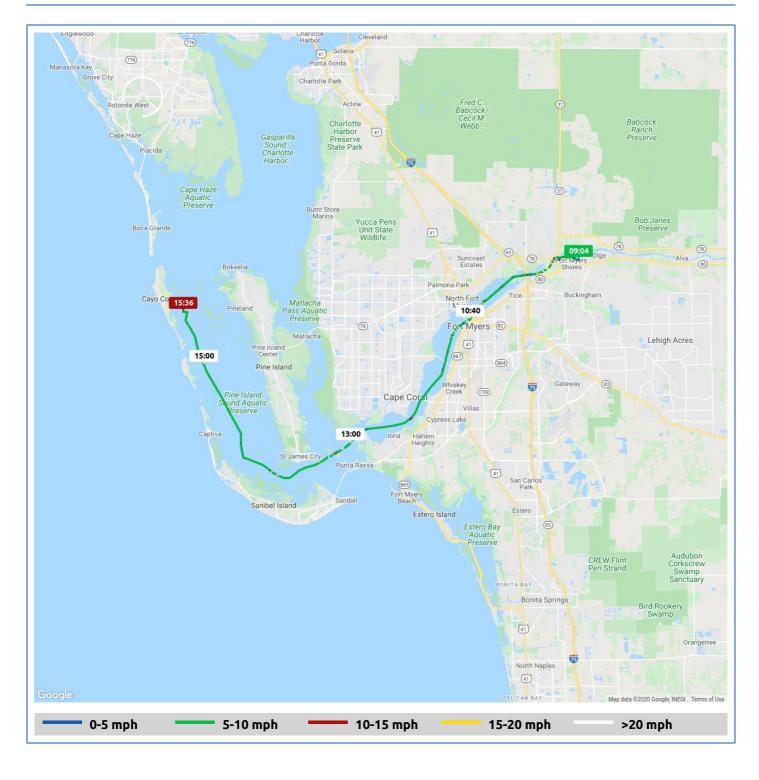

|                    |                                                                  |       | From Start          |                  | Interval           |
|--------------------|------------------------------------------------------------------|-------|---------------------|------------------|--------------------|
|                    | Voyage Log                                                       | Time  | Duration<br>(hours) | Distance<br>(mi) | Avg Speed<br>(mph) |
|                    | Started voyage at Marina Doyle                                   | 08:48 | 0:00                |                  |                    |
| -; <b>ċ</b> ;-     | 64.2°F, Wind 8mph ENE                                            | 08:49 | 0:00                |                  |                    |
|                    | Arrived Okeechobee Waterway                                      | 10:00 | 1:12                | 6.5              | 5.4                |
|                    | Arrived City of Fort Myers Yacht Basin                           | 10:40 | 1:52                | 11.3             | 7.2                |
| -; <b>ċ</b> ;-     | 72.9°F, Wind 10mph E                                             | 10:49 | 2:01                |                  |                    |
|                    | Departed City of Fort Myers Yacht Basin                          | 11:07 | 2:19                | 11.3             | 0.0                |
|                    | Stopped to take on 60 gallons of Fuel, empty trash, and pump out | 11:08 | 2:20                |                  |                    |
|                    | 26° 32.91' N, 81° 56.18' W                                       | 12:07 | 3:19                | 19.8             | 8.4                |
| - <del>\</del> \\\ | 76.4°F, Wind 7mph ESE                                            | 12:49 | 4:01                |                  |                    |
|                    | 26° 30.20' N, 82° 1.87' W                                        | 13:07 | 4:19                | 27.3             | 7.5                |
|                    | Arrived Pine Island Sound                                        | 13:19 | 4:31                | 28.9             | 8.4                |
|                    | Just had a great dolphin show with them leaping out of the water | 14:02 | 5:14                |                  |                    |
|                    | 26° 31.60' N, 82° 9.23' W                                        | 14:19 | 5:31                | 37.7             | 8.8                |
| -; <b>ċ</b> ;-     | 73.3°F, Wind 5mph NE                                             | 14:50 | 6:01                |                  |                    |
|                    | Spotted sea turtle to port                                       | 15:10 | 6:22                |                  |                    |
|                    | 26° 38.20' N, 82° 12.75' W                                       | 15:19 | 6:31                | 46.2             | 8.4                |
|                    | Arrived Cabbage Key Marina                                       | 15:32 | 6:44                | 47.8             | 7.9                |
|                    |                                                                  |       |                     |                  |                    |