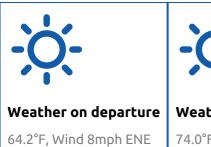

|                    |                                                                  |       | From Start          |                  | Interval           |
|--------------------|------------------------------------------------------------------|-------|---------------------|------------------|--------------------|
|                    | Voyage Log                                                       | Time  | Duration<br>(hours) | Distance<br>(mi) | Avg Speed<br>(mph) |
|                    | Started voyage at Marina Doyle                                   | 08:48 | 0:00                |                  |                    |
| -; <b>ċ</b> ;-     | 64.2°F, Wind 8mph ENE                                            | 08:49 | 0:00                |                  |                    |
|                    | Arrived Okeechobee Waterway                                      | 10:00 | 1:12                | 6.5              | 5.4                |
|                    | Arrived City of Fort Myers Yacht Basin                           | 10:40 | 1:52                | 11.3             | 7.2                |
| -; <b>ċ</b> ;-     | 72.9°F, Wind 10mph E                                             | 10:49 | 2:01                |                  |                    |
|                    | Departed City of Fort Myers Yacht Basin                          | 11:07 | 2:19                | 11.3             | 0.0                |
|                    | Stopped to take on 60 gallons of Fuel, empty trash, and pump out | 11:08 | 2:20                |                  |                    |
|                    | 26° 32.91' N, 81° 56.18' W                                       | 12:07 | 3:19                | 19.8             | 8.4                |
| - <del>\</del> \\\ | 76.4°F, Wind 7mph ESE                                            | 12:49 | 4:01                |                  |                    |
|                    | 26° 30.20' N, 82° 1.87' W                                        | 13:07 | 4:19                | 27.3             | 7.5                |
|                    | Arrived Pine Island Sound                                        | 13:19 | 4:31                | 28.9             | 8.4                |
|                    | Just had a great dolphin show with them leaping out of the water | 14:02 | 5:14                |                  |                    |
|                    | 26° 31.60' N, 82° 9.23' W                                        | 14:19 | 5:31                | 37.7             | 8.8                |
| -; <b>ċ</b> ;-     | 73.3°F, Wind 5mph NE                                             | 14:50 | 6:01                |                  |                    |
|                    | Spotted sea turtle to port                                       | 15:10 | 6:22                |                  |                    |
|                    | 26° 38.20' N, 82° 12.75' W                                       | 15:19 | 6:31                | 46.2             | 8.4                |
|                    | Arrived Cabbage Key Marina                                       | 15:32 | 6:44                | 47.8             | 7.9                |
|                    |                                                                  |       |                     |                  |                    |