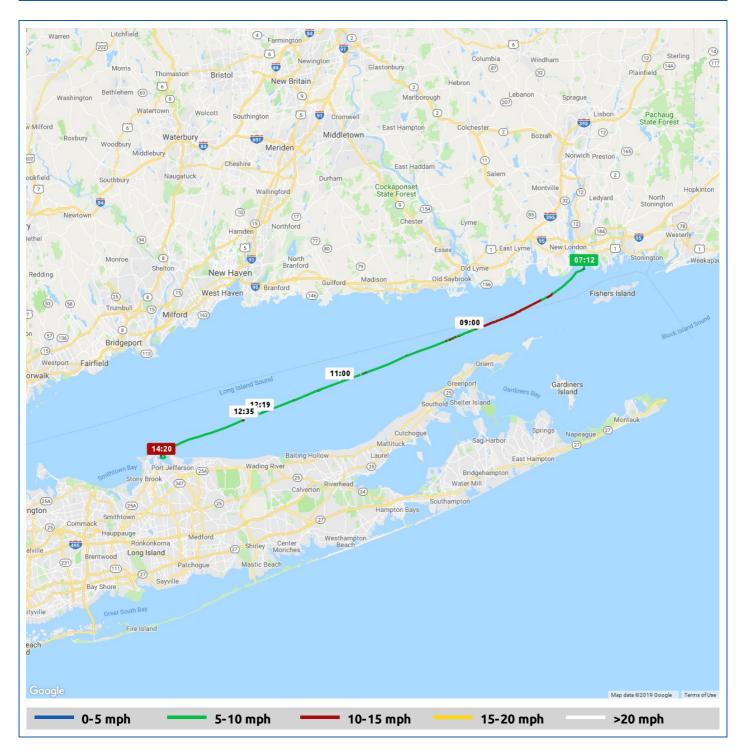

### 10 September 2019

| Voyage                   | Skipper             | Passengers | Commenced | Completed |
|--------------------------|---------------------|------------|-----------|-----------|
| Groton to Port Jefferson | David Fuller        | Claudia    | 07:12     | 14:20     |
|                          |                     | 7          |           |           |
| $\bigcirc$               | $\bigcirc$          |            |           |           |
|                          |                     |            |           |           |
| Weather on departure     | Weather on arrival  |            |           |           |
| 61.7°F, Wind 3mph NNE    | 71.5°F, Wind 6mph S |            |           |           |

|            |                                                        |       | From Start          |                  | Interval           |
|------------|--------------------------------------------------------|-------|---------------------|------------------|--------------------|
|            | Voyage Log                                             | Time  | Duration<br>(hours) | Distance<br>(mi) | Avg Speed<br>(mph) |
|            | Started voyage at Groton                               | 07:12 | 0:00                |                  |                    |
| \$         | 61.7°F, Wind 3mph NNE                                  | 07:12 | 0:00                |                  |                    |
|            | Departed Groton                                        | 07:14 | 0:02                | 0.0              | 0.5                |
|            | Crossed Thames River and passed New London Ledge Light | 07:34 | 0:22                |                  |                    |
|            | Entered Long Island Sound                              | 07:41 | 0:29                |                  |                    |
|            | 41° 14.55' N, 72° 12.21' W                             | 08:15 | 1:02                | 9.2              | 9.1                |
|            | 65.6°F, Wind 4mph ENE                                  | 09:12 | 2:00                |                  |                    |
|            | 41° 11.16' N, 72° 23.00' W                             | 09:15 | 2:02                | 19.3             | 10.2               |
|            | Entered New York                                       | 09:20 | 2:08                |                  |                    |
|            | 41° 8.17' N, 72° 32.84' W                              | 10:15 | 3:02                | 28.6             | 9.2                |
|            | 41° 5.68' N, 72° 41.74' W                              | 11:15 | 4:03                | 36.9             | 8.3                |
| $\bigcirc$ | 68.3°F, Wind 7mph SE                                   | 11:33 | 4:21                |                  |                    |
|            | 41° 3.00' N, 72° 50.76' W                              | 12:15 | 5:03                | 45.3             | 8.4                |
|            | 41° 0.49' N, 72° 59.33' W                              | 13:15 | 6:03                | 53.4             | 8.0                |
| $\bigcirc$ | 72.1°F, Wind 6mph SSE                                  | 13:34 | 6:22                |                  | _                  |
|            | 40° 57.98' N, 73° 5.89' W                              | 14:15 | 7:03                | 60.7             | 7.3                |
| $\bigcirc$ | 71.5°F, Wind 6mph S                                    | 14:20 | 7:08                |                  |                    |
|            | Stopped Voyage                                         | 14:20 | 7:08                | 60.8             | 0.9                |