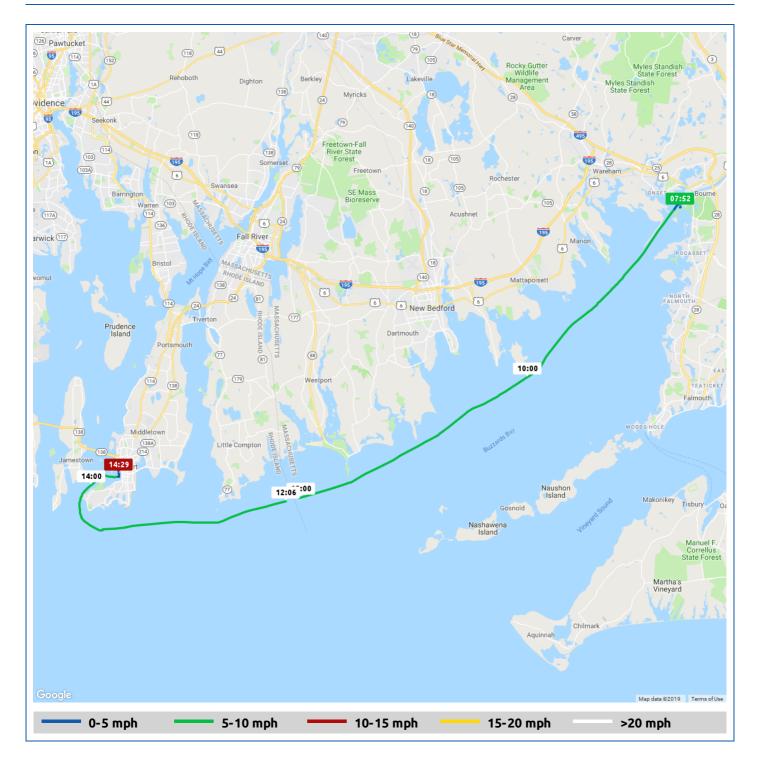

## 3 September 2019

| Voyage                     | Skipper      | Passengers | Commenced | Completed |
|----------------------------|--------------|------------|-----------|-----------|
| Cape Cod Canal to New Port | David Fuller | Claudia    | 07:52     | 14:43     |

#### Weather on arrival

76.5°F, Wind 6mph SE

| Voyage Log              |                                   | Time <sup>-</sup> | From Start          |                  | Interval           |
|-------------------------|-----------------------------------|-------------------|---------------------|------------------|--------------------|
|                         |                                   |                   | Duration<br>(hours) | Distance<br>(mi) | Avg Speed<br>(mph) |
|                         | Started voyage at Cape Cod Canal  | 07:58             | 0:06                |                  |                    |
| Č                       | 67.2°F, Wind 4mph N               | 08:02             | 0:10                |                  |                    |
|                         | 41° 39.42' N, 70° 42.50' W        | 08:58             | 1:06                | 6.9              | 6.8                |
|                         | 41° 34.44' N, 70° 48.87' W        | 09:58             | 2:06                | 14.9             | 8.0                |
| - <del>\</del> \\dagger | 70.9°F, Wind 7mph N               | 10:03             | 2:11                |                  |                    |
|                         | 41° 30.74' N, 70° 56.64' W        | 10:58             | 3:06                | 22.9             | 8.0                |
|                         | 41° 27.74' N, 71° 5.50' W         | 11:58             | 4:06                | 31.4             | 8.4                |
| - <u>;</u>              | 74.6°F, Wind 6mph ENE             | 12:07             | 4:15                |                  |                    |
|                         | Have entered Rhode Island         | 12:08             | 4:16                |                  |                    |
|                         | 41° 26.32' N, 71° 15.36' W        | 12:58             | 5:06                | 40.2             | 8.8                |
|                         | 41° 28.28' N, 71° 21.34' W        | 13:58             | 6:06                | 48.3             | 8.1                |
| -; <b>ċ</b> ;-          | 76.4°F, Wind 6mph SE              | 14:07             | 6:15                |                  |                    |
| Č                       | 76.5°F, Wind 6mph SE              | 14:43             | 6:50                |                  |                    |
|                         | Stopped Voyage                    | 14:43             | 6:50                | 50.8             | 3.4                |
|                         | On Mooring at Old Port in Newport | 14:43             | 6:50                | 50.8             | 0.0                |