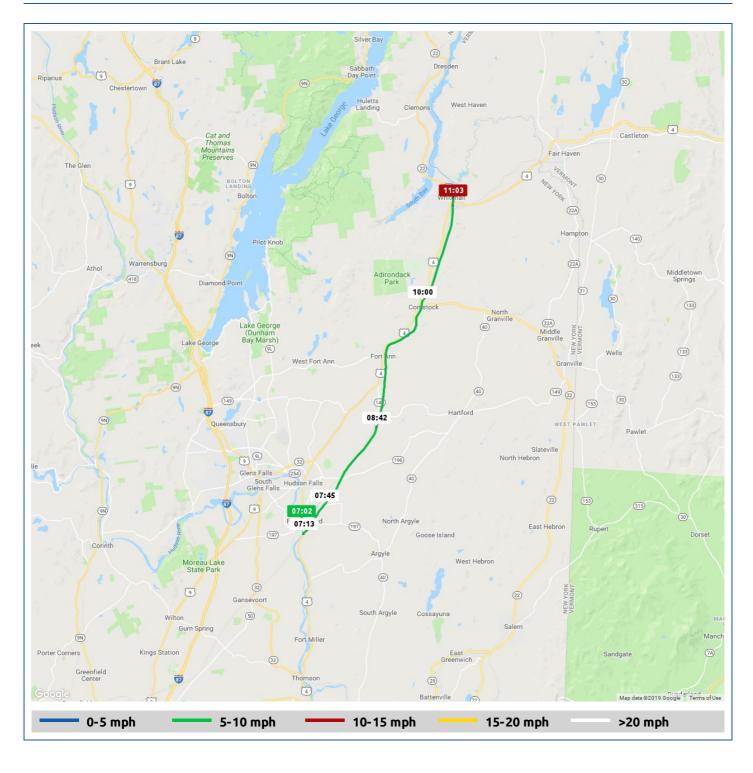

#### Weather on arrival

60.7°F, Wind 4mph SE

|                    |                                                                                                      |       | From Start          |                  | Interval              |
|--------------------|------------------------------------------------------------------------------------------------------|-------|---------------------|------------------|-----------------------|
|                    | Voyage Log                                                                                           | Time  | Duration<br>(hours) | Distance<br>(mi) | Avg<br>Speed<br>(mph) |
|                    | Started voyage at Ft Edward                                                                          | 07:02 | 0:00                |                  |                       |
|                    | Departed Ft Edward                                                                                   | 07:02 | 0:00                | 0.0              | 4.2                   |
| -; <b>ċ</b> ;-     | 57.0°F, Wind 3mph SSE                                                                                | 07:02 | 0:00                |                  |                       |
|                    | Passed under Bridge Street                                                                           | 07:03 | 0:01                | 0.1              | 6.2                   |
|                    | Up 10 feet in Lock 7                                                                                 | 07:26 | 0:24                |                  |                       |
|                    | Up 11 feet in Lock 8                                                                                 | 07:57 | 0:55                |                  |                       |
|                    | Now at the highest pool on Champlain Canal, 140 feet above sea level.<br>Will now start locking down | 08:01 | 0:59                |                  |                       |
|                    | 43° 17.33' N, 73° 33.10' W                                                                           | 08:03 | 1:01                | 3.8              | 3.7                   |
|                    | Passed where the Glen Falls Feeder Canal empties into Champlain Canal                                | 08:13 | 1:11                |                  |                       |
|                    | Down 16 feet in Lock 9                                                                               | 08:54 | 1:52                |                  |                       |
| - <del>\</del> \\\ | 60.6°F, Wind 5mph S                                                                                  | 09:03 | 2:00                |                  |                       |
|                    | 43° 22.09' N, 73° 29.35' W                                                                           | 09:03 | 2:01                | 10.2             | 6.4                   |
|                    | 43° 28.01' N, 73° 26.18' W                                                                           | 10:03 | 3:01                | 18.2             | 8.0                   |
|                    | Down 12 feet in Lock 11                                                                              | 10:15 | 3:13                |                  |                       |
| <u>۵</u>           | 60.7°F, Wind 4mph SE                                                                                 | 11:03 | 4:01                |                  |                       |
|                    | 43° 33.23' N, 73° 24.11' W                                                                           | 11:03 | 4:01                | 24.5             | 6.3                   |
| $\Box$             | 60.7°F, Wind 4mph SE                                                                                 | 11:18 | 4:15                |                  |                       |
|                    |                                                                                                      |       |                     |                  |                       |

## Still Waters II

13 June 2019

|                                                      |             | From Start          |                  | Interval              |
|------------------------------------------------------|-------------|---------------------|------------------|-----------------------|
| Voyage Log                                           | Time        | Duration<br>(hours) | Distance<br>(mi) | Avg<br>Speed<br>(mph) |
| Stopped Voyage at wall in Whitehall as it started to | rain. 11:18 | 4:15                | 24.6             | 0.1                   |