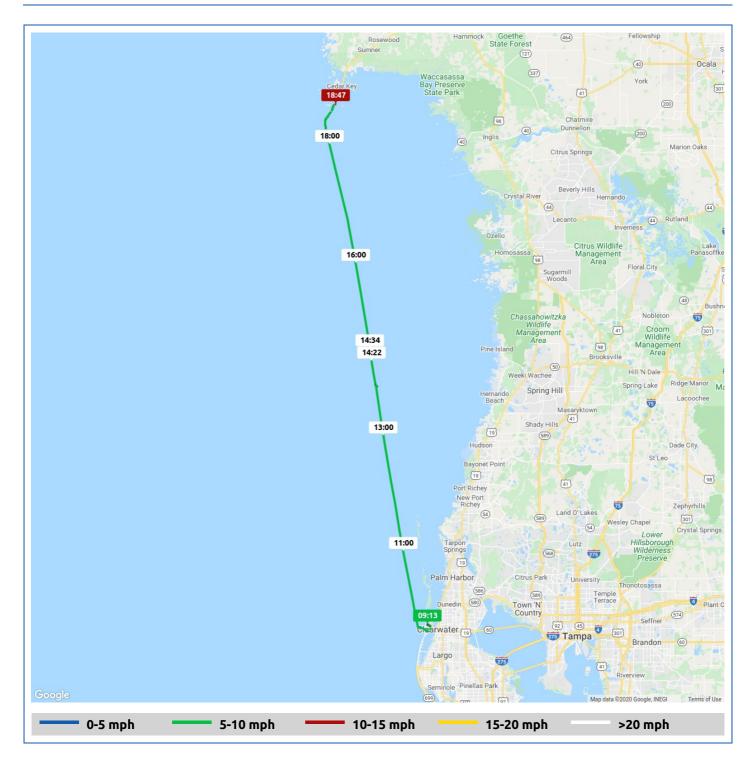

Weather on departure

70.3°F, Wind 4mph ESE

Weather on arrival

74.5°F, Wind 4mph S

|                | Voyage Log                                                                                                                     | Time  | From Start          |                  | Interval              |
|----------------|--------------------------------------------------------------------------------------------------------------------------------|-------|---------------------|------------------|-----------------------|
|                |                                                                                                                                |       | Duration<br>(hours) | Distance<br>(mi) | Avg<br>Speed<br>(mph) |
|                | Started voyage at Clearwater Beach Marina                                                                                      | 09:02 | 0:00                |                  |                       |
| -; <b>Ċ</b> -  | 70.3°F, Wind 4mph ESE                                                                                                          | 09:02 | 0:00                |                  |                       |
|                | Departed Clearwater Beach Marina                                                                                               | 09:13 | 0:11                | 0.0              | 0.2                   |
|                | Arrived Clearwater Pass                                                                                                        | 09:28 | 0:25                | 1.7              | 6.7                   |
|                | Departed Clearwater Pass                                                                                                       | 09:33 | 0:30                | 2.4              | 7.9                   |
|                | 75 miles out from Cedar Key, sea conditions very favorable with waves less than 1 foot                                         | 10:25 | 1:23                |                  |                       |
|                | 28° 4.74' N, 82° 52.31' W                                                                                                      | 10:33 | 1:30                | 11.0             | 8.6                   |
| - <u>;</u> ¢-  | 71.9°F, Wind 7mph E                                                                                                            | 11:04 | 2:02                |                  |                       |
|                | 28° 12.13' N, 82° 53.86' W                                                                                                     | 11:33 | 2:30                | 19.6             | 8.6                   |
|                | 28° 19.60' N, 82° 55.32' W                                                                                                     | 12:33 | 3:30                | 28.3             | 8.7                   |
|                | 50 miles out from Cedar Key. Just had large pod of dolphins join us for a swim in the bow. Also a flock of pelicans flew over. | 13:02 | 4:00                |                  |                       |
| - <u>;</u> ċ;- | 73.0°F, Wind 5mph NE                                                                                                           | 13:05 | 4:03                |                  |                       |
|                | 28° 27.20' N, 82° 56.68' W                                                                                                     | 13:33 | 4:30                | 37.2             | 8.8                   |
|                | 28° 34.32' N, 82° 57.96' W                                                                                                     | 14:34 | 5:32                | 45.9             | 8.6                   |
|                | 28° 42.04' N, 82° 59.40' W                                                                                                     | 15:34 | 6:32                | 54.9             | 9.0                   |
|                | About 25 miles to go. Can see Crystal River off to starboard. Sea conditions still holding and are excellent                   | 16:28 | 7:26                |                  |                       |

#### 16 March 2020

Page 3 of 3

|      |                           |       | From Start          |                  | Interval              |
|------|---------------------------|-------|---------------------|------------------|-----------------------|
|      | Voyage Log                | Time  | Duration<br>(hours) | Distance<br>(mi) | Avg<br>Speed<br>(mph) |
|      | 28° 49.77' N, 83° 0.98' W | 16:34 | 7:32                | 64.0             | 9.0                   |
|      | 28° 57.45' N, 83° 3.02' W | 17:34 | 8:32                | 73.0             | 9.1                   |
| -;¢- | 70.7°F, Wind 4mph SSW     | 17:57 | 8:55                |                  |                       |
|      | 29° 4.85' N, 83° 3.84' W  | 18:34 | 9:32                | 81.9             | 8.9                   |
| Č    | 74.5°F, Wind 4mph S       | 18:47 | 9:45                |                  |                       |
|      | Stopped Voyage            | 18:47 | 9:45                | 83.7             | 8.0                   |
|      | At Anchor at Cedar Key    | 18:47 | 9:45                | 83.7             | 0.0                   |