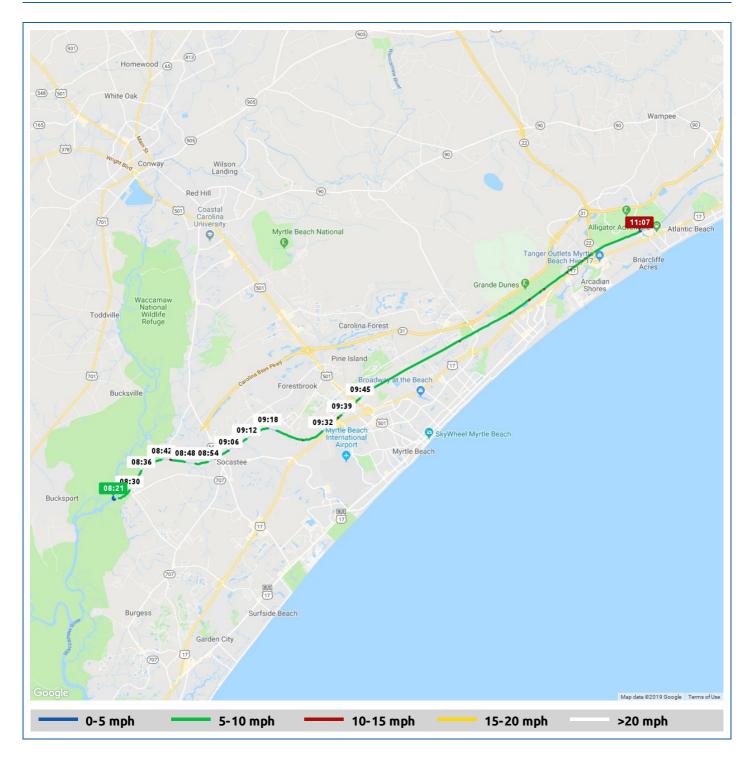

## 13 April 2019

| Voyage                  | Skipper      | Passengers | Commenced | Completed |
|-------------------------|--------------|------------|-----------|-----------|
| Saturday morning voyage | David Fuller | Claudia    | 08:16     | 11:07     |

Weather on departure

69.4°F, Wind 2mph SSW

Weather on arrival

70.8°F, Wind 5mph S

|         | Voyage Log                                          |       | From Start          |                  | Interval           |
|---------|-----------------------------------------------------|-------|---------------------|------------------|--------------------|
|         |                                                     |       | Duration<br>(hours) | Distance<br>(mi) | Avg Speed<br>(mph) |
|         | Started voyage at Enterprise oxbow                  | 08:16 | 0:00                |                  |                    |
| Ċ       | 69.4°F, Wind 2mph SSW                               | 08:20 | 0:03                |                  |                    |
|         | Departed Enterprise oxbow                           | 08:20 | 0:04                | 0.0              | 0.3                |
|         | Passed ICW St M 375                                 | 08:29 | 0:12                | 0.7              | 5.0                |
|         | Passed under Corporal Dennis Lyden Memorial Highway | 08:57 | 0:40                | 4.5              | 8.1                |
|         | Passed under Dick Pond Road                         | 09:03 | 0:47                | 4.7              | 1.5                |
|         | Passed ICW St M 370                                 | 09:11 | 0:55                | 5.7              | 7.3                |
|         | Passed under Harrelson Boulevard                    | 09:37 | 1:20                | 9.3              | 8.5                |
|         | Passed under Robert M Grissom Pkwy Bridge           | 10:17 | 2:00                | 15.1             | 8.7                |
| 4       | 71.9°F, Wind 4mph SSW                               | 10:20 | 2:04                |                  |                    |
|         | Passed ICW St M 360                                 | 10:21 | 2:04                | 15.7             | 8.7                |
|         | Passed under Grande Dunes Blvd Bridge               | 10:32 | 2:16                | 17.4             | 9.0                |
|         | Passed under Veterans Hwy Bridge                    | 10:50 | 2:33                | 20.1             | 9.4                |
|         | Passed ICW St M 355                                 | 10:54 | 2:37                | 20.7             | 8.8                |
|         | Arrived Barefoot Marina                             | 11:05 | 2:48                | 22.0             | 7.1                |
| <u></u> | 70.8°F, Wind 5mph S                                 | 11:07 | 2:50                |                  |                    |
|         | Stopped Voyage at Barefoot Marina                   | 11:07 | 2:50                | 22.0             | 0.3                |
|         | On Mooring                                          | 11:07 | 2:50                | 22.0             | 0.0                |