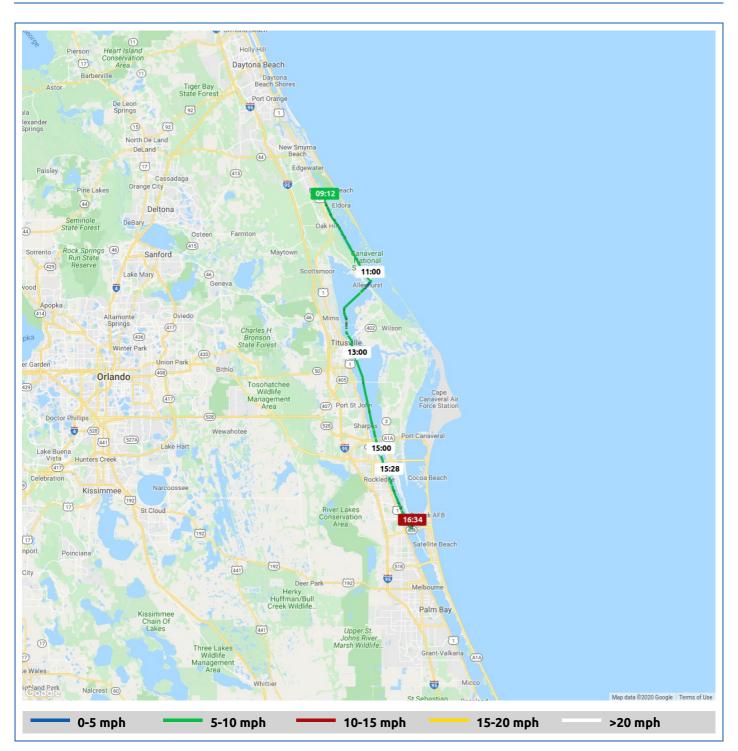

#### 12 January 2020

| Voyage                    | Skipper        | Passengers | Commenced | Completed |  |
|---------------------------|----------------|------------|-----------|-----------|--|
| Mosquito Lagoon to Palm S | David Fuller   | Claudia    | 09:12     | 16:41     |  |
|                           |                |            |           |           |  |
| <u> </u>                  | <u> </u>       |            |           |           |  |
| $\square$                 | $\bigcirc$     |            |           |           |  |
| Weather on departure      | Weather on a   | arrival    |           |           |  |
| 73.4°F, Wind 7mph SSE     | 76.6°F, Wind 1 |            |           |           |  |

|   |                                                  |       | From Start          |                  | Interval              |
|---|--------------------------------------------------|-------|---------------------|------------------|-----------------------|
|   | Voyage Log                                       |       | Duration<br>(hours) | Distance<br>(mi) | Avg<br>Speed<br>(mph) |
|   | Started voyage at Mosquito Lagoon                | 09:12 | 0:00                |                  |                       |
| Ċ | 73.4°F, Wind 7mph SSE                            | 09:13 | 0:00                |                  |                       |
|   | Passed ICW St M 855                              | 09:14 | 0:01                | 0.2              | 6.2                   |
|   | Passed ICW St M 860                              | 09:56 | 0:44                | 5.2              | 7.2                   |
|   | Passed ICW St M 865                              | 10:35 | 1:22                | 10.3             | 7.9                   |
| Ć | 77.7°F, Wind 10mph SSE                           | 11:13 | 2:00                |                  |                       |
|   | Passed ICW St M 870                              | 11:22 | 2:09                | 15.3             | 6.4                   |
|   | Only saw three manatees in Haulover Canal        | 11:25 | 2:12                |                  |                       |
|   | Spotted five Rosetta spoonbills in the mangroves | 11:27 | 2:14                |                  |                       |
|   | Passed ICW St M 875                              | 12:01 | 2:48                | 20.3             | 7.8                   |
|   | Passed under A. Max Brewer Memorial Parkway      | 12:32 | 3:19                | 24.4             | 8.0                   |
|   | Passed ICW St M 880                              | 12:43 | 3:30                | 25.9             | 7.7                   |
| Ć | 82.9°F, Wind 13mph SSE                           | 13:14 | 4:01                |                  |                       |
|   | Passed ICW St M 885                              | 13:25 | 4:12                | 31.2             | 7.7                   |
|   | Passed under NASA Causeway                       | 13:25 | 4:12                | 31.2             | 3.9                   |
|   | Passed ICW St M 890                              | 14:05 | 4:52                | 36.2             | 7.5                   |
|   | Passed under The Bee Line                        | 14:37 | 5:24                | 40.0             | 7.2                   |

### **Still Waters II**

12 January 2020

|   | Voyage Log                                                                     | Time  | From Start          |                  | Interval              |
|---|--------------------------------------------------------------------------------|-------|---------------------|------------------|-----------------------|
|   |                                                                                |       | Duration<br>(hours) | Distance<br>(mi) | Avg<br>Speed<br>(mph) |
|   | Passed ICW St M 895                                                            | 14:45 | 5:32                | 41.0             | 7.2                   |
|   | Passed under West Merritt Island Causeway                                      | 15:05 | 5:53                | 43.4             | 7.1                   |
|   | Passed under West Merritt Island Causeway                                      | 15:05 | 5:53                | 43.4             | -4.9                  |
|   | Passed under West Merritt Island Causeway                                      | 15:05 | 5:53                | 43.4             | 4.2                   |
| Ċ | 78.2°F, Wind 15mph SE                                                          | 15:28 | 6:15                |                  |                       |
|   | Just overtook a Red Paddle Wheel cruising boat. Looks a little out of<br>place | 15:43 | 6:30                |                  |                       |
|   | Passed ICW St M 905                                                            | 16:02 | 6:49                | 50.5             | 7.6                   |
| Ċ | 76.6°F, Wind 14mph SE                                                          | 16:41 | 7:28                |                  |                       |
|   | Stopped Voyage                                                                 | 16:41 | 7:28                | 54.6             | 6.2                   |
|   | At Anchor                                                                      | 16:41 | 7:28                | 54.6             | 0.0                   |