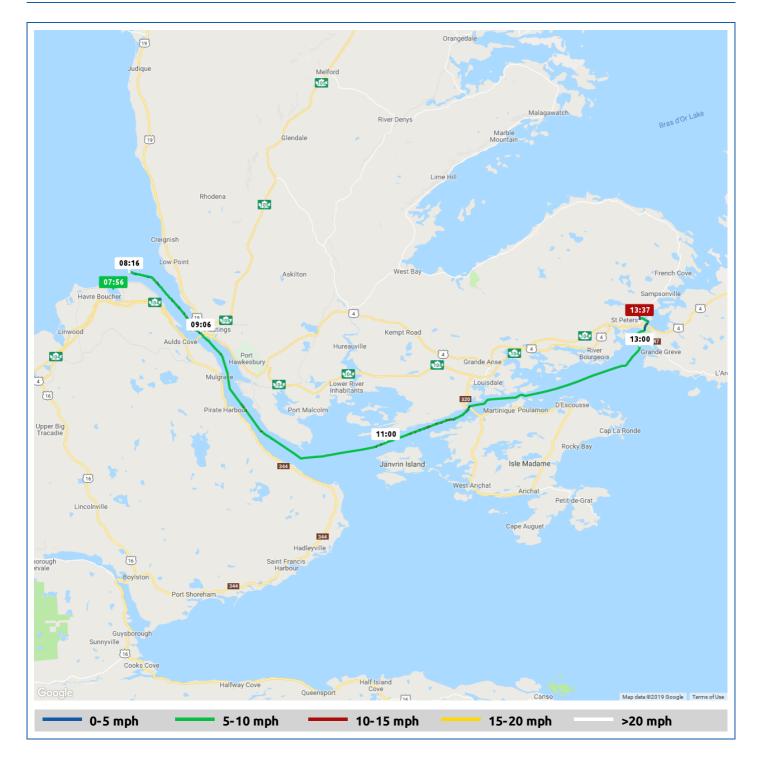

#### Weather on arrival

77.7°F, Wind 17mph SSW

|                |                                           | Time  | From Start          |                  | Interval           |
|----------------|-------------------------------------------|-------|---------------------|------------------|--------------------|
|                | Voyage Log                                |       | Duration<br>(hours) | Distance<br>(mi) | Avg Speed<br>(mph) |
|                | Started voyage at Havre Boucher Harbour   | 07:56 | 0:00                |                  |                    |
| - <u>;</u> Ċ-  | 63.7°F, Wind 2mph E                       | 08:17 | 0:21                |                  |                    |
|                | Entered Canso Causeway, 4 miles from lock | 08:30 | 0:34                |                  |                    |
|                | 45° 39.46' N, 61° 25.63' W                | 08:56 | 1:00                | 6.4              | 6.4                |
|                | Arrived Fourchu Harbour Wharf             | 09:02 | 1:05                | 7.1              | 6.7                |
|                | Departed Fourchu Harbour Wharf            | 09:13 | 1:17                | 7.5              | 2.1                |
|                | Arrived Strait of Canso                   | 09:15 | 1:19                | 7.7              | 6.1                |
|                | Floated thru Casno Lock                   | 09:15 | 1:19                |                  |                    |
|                | Entered Strait of Casno                   | 09:16 | 1:20                |                  |                    |
|                | Departed Strait of Canso                  | 09:31 | 1:34                | 9.9              | 8.2                |
|                | Spotted a seal                            | 09:41 | 1:45                |                  |                    |
| - <u>;</u> ċ;- | 73.6°F, Wind 5mph S                       | 10:17 | 2:21                |                  |                    |
|                | Spotted a seal                            | 10:26 | 2:30                |                  |                    |
|                | 45° 32.60' N, 61° 16.15' W                | 10:31 | 2:34                | 18.3             | 8.4                |
|                | Arrived Lennox Passage                    | 11:18 | 3:21                | 24.9             | 8.5                |
|                | Have entered Lennox Passage               | 11:25 | 3:28                |                  |                    |
|                | Passed under Lennox Bridge                | 11:42 | 3:45                |                  |                    |
|                | Departed Lennox Passage                   | 11:56 | 3:59                | 30.1             | 8.1                |

Page 2 of 3 Powered by

## Still Waters II

### 27 July 2019

|                |                                       | Time  | From Start          |                  | Interval           |
|----------------|---------------------------------------|-------|---------------------|------------------|--------------------|
|                | Voyage Log                            |       | Duration<br>(hours) | Distance<br>(mi) | Avg Speed<br>(mph) |
| - <u>;</u> ¢;- | 75.6°F, Wind 11mph SSW                | 12:17 | 4:21                |                  |                    |
|                | 45° 37.82' N, 60° 52.96' W            | 12:56 | 4:59                | 38.4             | 8.4                |
|                | Entered ST Peters Bay                 | 12:58 | 5:01                |                  |                    |
|                | Arrived Saint Peters Marina           | 13:36 | 5:40                | 41.4             | 4.4                |
| Ä              | 77.7°F, Wind 17mph SSW                | 14:18 | 6:22                |                  |                    |
| Ä              | 77.6°F, Wind 17mph SSW                | 14:23 | 6:27                |                  |                    |
|                | Stopped Voyage at Saint Peters Marina | 14:23 | 6:27                | 41.5             | 0.1                |
|                | On Mooring                            | 14:23 | 6:27                | 41.5             | 0.0                |