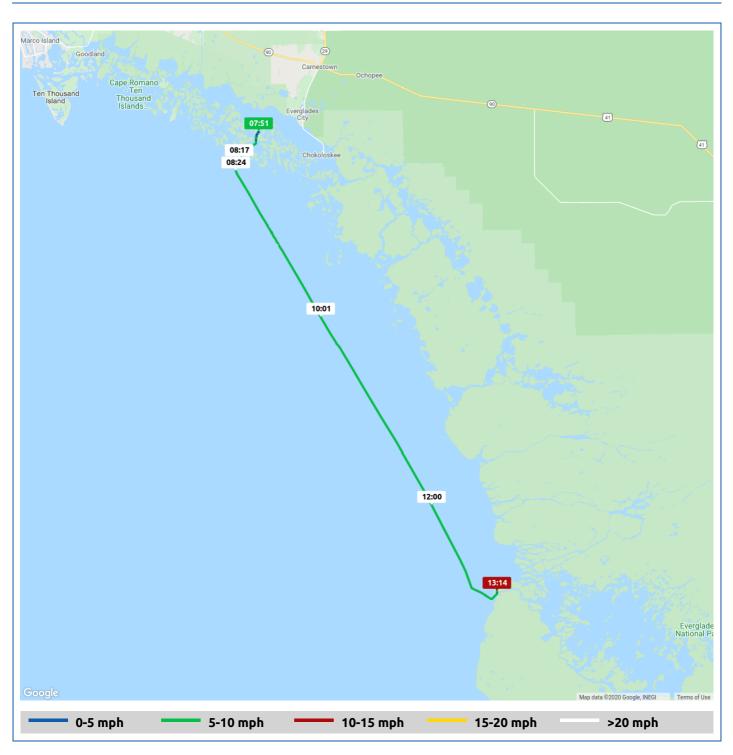

## 19 February 2020

| Voyage Ski           | ррег            | Passengers | Commenced | Comple |
|----------------------|-----------------|------------|-----------|--------|
| Shark River Da       | vid Fuller      | Claudia    | 07:51     | 13:14  |
|                      |                 |            |           |        |
| ~                    |                 |            |           |        |
| -0-                  | - <b>O</b> -    |            |           |        |
| Ĩ                    | Ĩ               |            |           |        |
| Weather on departure | Weather on a    | rrival     |           |        |
|                      | 77.9°F, Wind 6r |            |           |        |

|     |                                     | Time  | From Start          |                  | Interval           |  |
|-----|-------------------------------------|-------|---------------------|------------------|--------------------|--|
|     | Voyage Log                          |       | Duration<br>(hours) | Distance<br>(mi) | Avg Speed<br>(mph) |  |
|     | Started voyage at Russell Bay       | 07:51 | 0:00                |                  |                    |  |
|     | Departed Russell Bay                | 07:52 | 0:00                | 0.0              | 4.6                |  |
| -ờ- | 72.4°F, Wind 5mph ENE               | 07:52 | 0:00                |                  |                    |  |
|     | 25° 44.95' N, 81° 26.26' W          | 08:52 | 1:00                | 7.3              | 7.3                |  |
|     | 25° 38.90' N, 81° 22.35' W          | 09:52 | 2:00                | 15.4             | 8.1                |  |
| -ờ- | 75.8°F, Wind 6mph ESE               | 09:55 | 2:04                |                  |                    |  |
|     | 25° 32.70' N, 81° 18.22' W          | 10:52 | 3:00                | 23.7             | 8.3                |  |
|     | 25° 26.38' N, 81° 14.15' W          | 11:52 | 4:00                | 32.1             | 8.4                |  |
|     | 25° 19.92' N, 81° 10.62' W          | 12:52 | 5:00                | 40.4             | 8.3                |  |
| -ờ- | 77.9°F, Wind 6mph ESE               | 13:14 | 5:22                |                  |                    |  |
|     | Stopped Voyage                      | 13:14 | 5:22                | 42.9             | 6.8                |  |
|     | At Anchor in Little Shark River Bay | 13:14 | 5:22                | 42.9             | 0.0                |  |