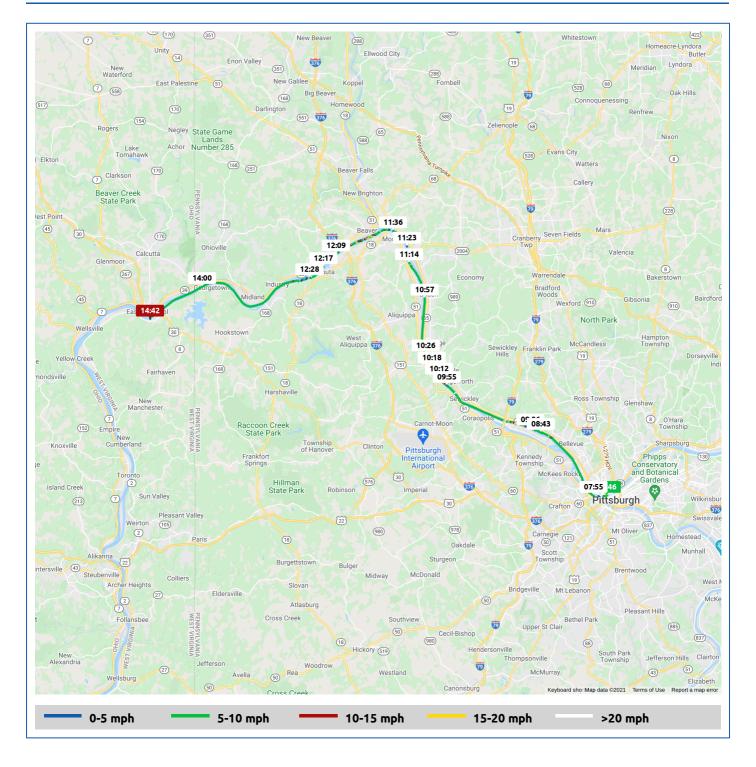

### 5 July 2021

| Voyage                | Skipper      | Passengers | Commenced | Completed |
|-----------------------|--------------|------------|-----------|-----------|
| Pittsburgh to Chester | David Fuller | Claudia    | 07:46     | 14:42     |

#### Weather on arrival

88.6°F, Wind 7mph SW

|  | Voyage Log                              |       | From Start          |                  | Interval              |
|--|-----------------------------------------|-------|---------------------|------------------|-----------------------|
|  |                                         |       | Duration<br>(hours) | Distance<br>(mi) | Avg<br>Speed<br>(mph) |
|  | Started voyage at Pittsburgh            | 07:46 | 0:00                |                  |                       |
|  | 66.7°F, Wind 2mph SSW                   | 07:46 | 0:00                |                  |                       |
|  | Passed under West End Bridge            | 07:56 | 0:09                |                  |                       |
|  | Passed under HWY Bridge                 | 08:08 | 0:21                |                  |                       |
|  | Passed under HWY Bridge                 | 08:16 | 0:29                |                  |                       |
|  | Bald Eagle flying down RDB              | 08:25 | 0:38                |                  |                       |
|  | Two Bald Eagles sitting on utility pole | 08:29 | 0:42                |                  |                       |
|  | Arrived Emsworth Lock                   | 08:37 | 0:51                |                  |                       |
|  | 40° 30.28' N, 80° 5.35' W               | 08:46 | 1:00                | 6.5              | 6.4                   |
|  | Exit lock                               | 08:57 | 1:11                |                  |                       |
|  | Passed under HWY Bridge                 | 09:41 | 1:54                |                  |                       |
|  | Arrived Dashields Lock                  | 09:44 | 1:58                |                  |                       |
|  | 40° 32.41′ N, 80° 11.67′ W              | 09:46 | 2:00                | 12.7             | 6.2                   |
|  | 74.9°F, Wind 3mph SW                    | 09:46 | 2:00                |                  |                       |
|  | Exit Lock                               | 10:06 | 2:19                |                  |                       |
|  | Passed under HWY Bridge                 | 10:33 | 2:46                |                  |                       |
|  | 40° 37.04' N, 80° 14.06' W              | 10:46 | 3:00                | 18.7             | 6.1                   |
|  | Passed under HWY Bridge                 | 11:31 | 3:44                |                  |                       |

# Still Waters II

## 5 July 2021

|       |                                                                                                               |       | From Start          |                  | Interval              |
|-------|---------------------------------------------------------------------------------------------------------------|-------|---------------------|------------------|-----------------------|
|       | Voyage Log                                                                                                    |       | Duration<br>(hours) | Distance<br>(mi) | Avg<br>Speed<br>(mph) |
|       | Mile 25, passed under HWY Bridge                                                                              | 11:36 | 3:50                |                  |                       |
|       | Passed under RR Bridge                                                                                        | 11:42 | 3:55                |                  |                       |
|       | 40° 41.35' N, 80° 18.05' W                                                                                    | 11:46 | 4:00                | 26.4             | 7.7                   |
| Ċ     | 83.6°F, Wind 6mph SW                                                                                          | 11:47 | 4:00                |                  |                       |
| A. P. | Passed under HWY Bridge                                                                                       | 12:00 | 4:14                |                  |                       |
| A.P.  | Arrived Montgomery Lock                                                                                       | 12:25 | 4:38                |                  |                       |
|       | 40° 38.88' N, 80° 23.15' W                                                                                    | 12:46 | 5:00                | 31.9             | 5.5                   |
|       | Exited Lock                                                                                                   | 13:01 | 5:14                |                  |                       |
|       | Passed under HWY B ridge next to Beaver Valley Nuclear Power Plant                                            | 13:22 | 5:36                |                  |                       |
|       | 40° 38.61' N, 80° 28.69' W                                                                                    | 13:46 | 6:00                | 37.9             | 6.0                   |
| -;¢;- | 86.8°F, Wind 7mph SW                                                                                          | 13:47 | 6:00                |                  |                       |
|       | At tri point area. Leaving Pennsylvania. Ohio on north side of river, West<br>Virginia on South side of river | 14:03 | 6:16                |                  |                       |
|       | Passed under HWY Bridge                                                                                       | 14:26 | 6:39                |                  |                       |
| Č     | 88.6°F, Wind 7mph SW                                                                                          | 14:42 | 6:55                |                  |                       |
|       | Stopped Voyage in Chester, Holiday Yacht Club                                                                 | 14:42 | 6:55                | 43.7             | 6.2                   |