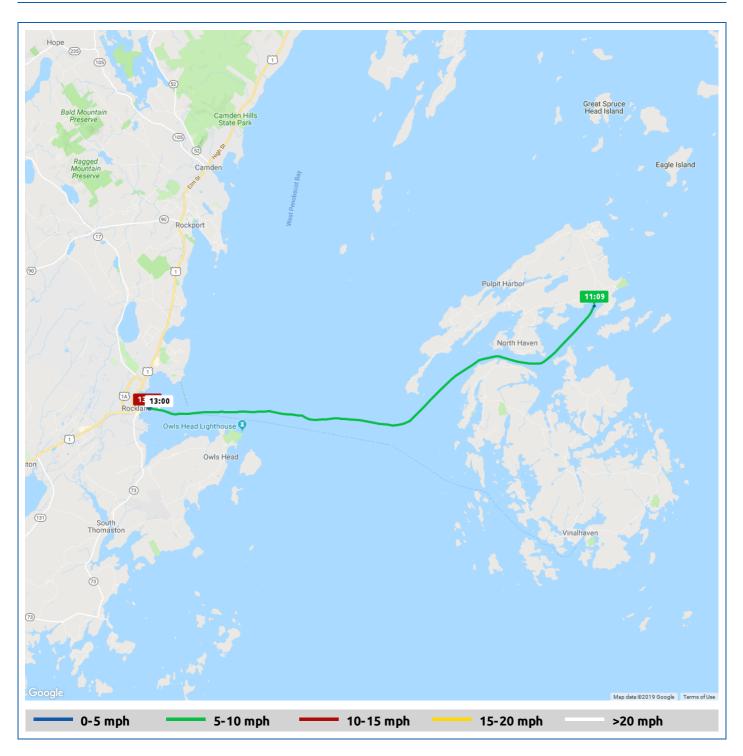

## 24 August 2019

| Voyage                | Skipper              | Passengers | Commenced | Complete |
|-----------------------|----------------------|------------|-----------|----------|
| Kent Cove to Rockland | David Fuller         | Claudia    | 11:01     | 13:25    |
| •                     |                      |            |           |          |
| -Ò-                   | <u> </u>             |            |           |          |
| -,Q,-                 | $\bigcirc$           |            |           |          |
| Weather on departure  | Weather on arrival   |            |           |          |
| 64.6°F, Wind 8mph NNE | 70.1°F, Wind 7mph NE |            |           |          |

|      | Voyage Log                                    |       | From Start          |                  | Interval           |  |
|------|-----------------------------------------------|-------|---------------------|------------------|--------------------|--|
|      |                                               |       | Duration<br>(hours) | Distance<br>(mi) | Avg Speed<br>(mph) |  |
|      | Started voyage at Kent Cove                   | 11:01 | 0:00                |                  |                    |  |
| ÷ờ:- | 64.6°F, Wind 8mph NNE                         | 11:02 | 0:00                |                  |                    |  |
|      | Departed Kent Cove                            | 11:06 | 0:04                | 0.0              | 0.1                |  |
|      | 44° 5.78' N, 68° 56.91' W                     | 12:08 | 1:06                | 7.6              | 7.3                |  |
| Ċ    | 69.8°F, Wind 7mph NE                          | 13:03 | 2:01                |                  |                    |  |
|      | 44° 6.22' N, 69° 6.10' W                      | 13:08 | 2:06                | 15.3             | 7.7                |  |
| Ċ    | 70.1°F, Wind 7mph NE                          | 13:25 | 2:24                |                  |                    |  |
|      | On Mooring at Journeys End Marina in Rockland | 13:25 | 2:24                | 15.4             | 0.2                |  |