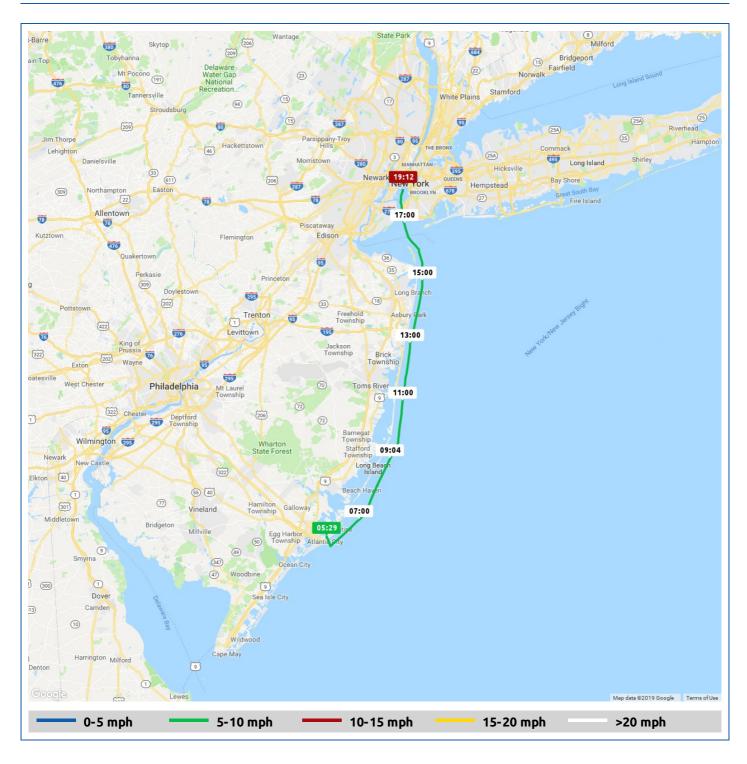

### 22 May 2019

| Voyage                   | Skipper      | Passengers | Commenced | Completed |
|--------------------------|--------------|------------|-----------|-----------|
| New York City Voyage Log | David Fuller | Claudia    | 05:29     | 19:12     |

#### Weather on departure

55.4°F, Wind 5mph NNW

| Voyage Log                                                     | Time                                                                                                                                                                                                                                                                                                                                                                                                     | From Start                                                                                                                                                                                                                                                                                                                                                                                                                                                                                                                                                                                                                                                                                                                                                                                                                                                                                                                                                                                                                                                                                                                                                                                                                                                                                                                                                                                                                                                                                                                                                                                                                                                                                                                                                                                                                                                                                                                                                                                                                                                                                                                    |                                                                                                                                                                                                                                                                                                                                                                                                                                                              | Interval                   |
|----------------------------------------------------------------|----------------------------------------------------------------------------------------------------------------------------------------------------------------------------------------------------------------------------------------------------------------------------------------------------------------------------------------------------------------------------------------------------------|-------------------------------------------------------------------------------------------------------------------------------------------------------------------------------------------------------------------------------------------------------------------------------------------------------------------------------------------------------------------------------------------------------------------------------------------------------------------------------------------------------------------------------------------------------------------------------------------------------------------------------------------------------------------------------------------------------------------------------------------------------------------------------------------------------------------------------------------------------------------------------------------------------------------------------------------------------------------------------------------------------------------------------------------------------------------------------------------------------------------------------------------------------------------------------------------------------------------------------------------------------------------------------------------------------------------------------------------------------------------------------------------------------------------------------------------------------------------------------------------------------------------------------------------------------------------------------------------------------------------------------------------------------------------------------------------------------------------------------------------------------------------------------------------------------------------------------------------------------------------------------------------------------------------------------------------------------------------------------------------------------------------------------------------------------------------------------------------------------------------------------|--------------------------------------------------------------------------------------------------------------------------------------------------------------------------------------------------------------------------------------------------------------------------------------------------------------------------------------------------------------------------------------------------------------------------------------------------------------|----------------------------|
|                                                                |                                                                                                                                                                                                                                                                                                                                                                                                          | Duration<br>(hours)                                                                                                                                                                                                                                                                                                                                                                                                                                                                                                                                                                                                                                                                                                                                                                                                                                                                                                                                                                                                                                                                                                                                                                                                                                                                                                                                                                                                                                                                                                                                                                                                                                                                                                                                                                                                                                                                                                                                                                                                                                                                                                           | Distance<br>(mi)                                                                                                                                                                                                                                                                                                                                                                                                                                             | Avg<br>Speed<br>(mph)      |
| ed voyage at Atlantic City                                     | 05:29                                                                                                                                                                                                                                                                                                                                                                                                    | 0:00                                                                                                                                                                                                                                                                                                                                                                                                                                                                                                                                                                                                                                                                                                                                                                                                                                                                                                                                                                                                                                                                                                                                                                                                                                                                                                                                                                                                                                                                                                                                                                                                                                                                                                                                                                                                                                                                                                                                                                                                                                                                                                                          |                                                                                                                                                                                                                                                                                                                                                                                                                                                              |                            |
| rted Atlantic City                                             | 05:29                                                                                                                                                                                                                                                                                                                                                                                                    | 0:00                                                                                                                                                                                                                                                                                                                                                                                                                                                                                                                                                                                                                                                                                                                                                                                                                                                                                                                                                                                                                                                                                                                                                                                                                                                                                                                                                                                                                                                                                                                                                                                                                                                                                                                                                                                                                                                                                                                                                                                                                                                                                                                          | 0.0                                                                                                                                                                                                                                                                                                                                                                                                                                                          | 5.8                        |
| F, Wind 5mph NNW                                               | 05:29                                                                                                                                                                                                                                                                                                                                                                                                    | 0:00                                                                                                                                                                                                                                                                                                                                                                                                                                                                                                                                                                                                                                                                                                                                                                                                                                                                                                                                                                                                                                                                                                                                                                                                                                                                                                                                                                                                                                                                                                                                                                                                                                                                                                                                                                                                                                                                                                                                                                                                                                                                                                                          |                                                                                                                                                                                                                                                                                                                                                                                                                                                              |                            |
| ed Absecon Inlet                                               | 05:32                                                                                                                                                                                                                                                                                                                                                                                                    | 0:03                                                                                                                                                                                                                                                                                                                                                                                                                                                                                                                                                                                                                                                                                                                                                                                                                                                                                                                                                                                                                                                                                                                                                                                                                                                                                                                                                                                                                                                                                                                                                                                                                                                                                                                                                                                                                                                                                                                                                                                                                                                                                                                          | 0.4                                                                                                                                                                                                                                                                                                                                                                                                                                                          | 8.2                        |
| 4.99' N, 74° 17.94' W                                          | 06:38                                                                                                                                                                                                                                                                                                                                                                                                    | 1:08                                                                                                                                                                                                                                                                                                                                                                                                                                                                                                                                                                                                                                                                                                                                                                                                                                                                                                                                                                                                                                                                                                                                                                                                                                                                                                                                                                                                                                                                                                                                                                                                                                                                                                                                                                                                                                                                                                                                                                                                                                                                                                                          | 9.8                                                                                                                                                                                                                                                                                                                                                                                                                                                          | 8.6                        |
| ing the three mile line off shore                              | 07:12                                                                                                                                                                                                                                                                                                                                                                                                    | 1:42                                                                                                                                                                                                                                                                                                                                                                                                                                                                                                                                                                                                                                                                                                                                                                                                                                                                                                                                                                                                                                                                                                                                                                                                                                                                                                                                                                                                                                                                                                                                                                                                                                                                                                                                                                                                                                                                                                                                                                                                                                                                                                                          |                                                                                                                                                                                                                                                                                                                                                                                                                                                              |                            |
| -, Wind 6mph N                                                 | 07:32                                                                                                                                                                                                                                                                                                                                                                                                    | 2:03                                                                                                                                                                                                                                                                                                                                                                                                                                                                                                                                                                                                                                                                                                                                                                                                                                                                                                                                                                                                                                                                                                                                                                                                                                                                                                                                                                                                                                                                                                                                                                                                                                                                                                                                                                                                                                                                                                                                                                                                                                                                                                                          |                                                                                                                                                                                                                                                                                                                                                                                                                                                              |                            |
| D.81' N, 74° 12.20' W                                          | 07:38                                                                                                                                                                                                                                                                                                                                                                                                    | 2:08                                                                                                                                                                                                                                                                                                                                                                                                                                                                                                                                                                                                                                                                                                                                                                                                                                                                                                                                                                                                                                                                                                                                                                                                                                                                                                                                                                                                                                                                                                                                                                                                                                                                                                                                                                                                                                                                                                                                                                                                                                                                                                                          | 18.4                                                                                                                                                                                                                                                                                                                                                                                                                                                         | 8.6                        |
| 7.63' N, 74° 8.16' W                                           | 08:38                                                                                                                                                                                                                                                                                                                                                                                                    | 3:08                                                                                                                                                                                                                                                                                                                                                                                                                                                                                                                                                                                                                                                                                                                                                                                                                                                                                                                                                                                                                                                                                                                                                                                                                                                                                                                                                                                                                                                                                                                                                                                                                                                                                                                                                                                                                                                                                                                                                                                                                                                                                                                          | 27.0                                                                                                                                                                                                                                                                                                                                                                                                                                                         | 8.6                        |
| aw another shark                                               | 08:40                                                                                                                                                                                                                                                                                                                                                                                                    | 3:10                                                                                                                                                                                                                                                                                                                                                                                                                                                                                                                                                                                                                                                                                                                                                                                                                                                                                                                                                                                                                                                                                                                                                                                                                                                                                                                                                                                                                                                                                                                                                                                                                                                                                                                                                                                                                                                                                                                                                                                                                                                                                                                          |                                                                                                                                                                                                                                                                                                                                                                                                                                                              |                            |
| F, Wind 5mph NNW                                               | 09:35                                                                                                                                                                                                                                                                                                                                                                                                    | 4:05                                                                                                                                                                                                                                                                                                                                                                                                                                                                                                                                                                                                                                                                                                                                                                                                                                                                                                                                                                                                                                                                                                                                                                                                                                                                                                                                                                                                                                                                                                                                                                                                                                                                                                                                                                                                                                                                                                                                                                                                                                                                                                                          |                                                                                                                                                                                                                                                                                                                                                                                                                                                              |                            |
| 4.22' N, 74° 4.02' W                                           | 09:38                                                                                                                                                                                                                                                                                                                                                                                                    | 4:08                                                                                                                                                                                                                                                                                                                                                                                                                                                                                                                                                                                                                                                                                                                                                                                                                                                                                                                                                                                                                                                                                                                                                                                                                                                                                                                                                                                                                                                                                                                                                                                                                                                                                                                                                                                                                                                                                                                                                                                                                                                                                                                          | 35.5                                                                                                                                                                                                                                                                                                                                                                                                                                                         | 8.4                        |
| passed Barnegat Inlet                                          | 09:44                                                                                                                                                                                                                                                                                                                                                                                                    | 4:15                                                                                                                                                                                                                                                                                                                                                                                                                                                                                                                                                                                                                                                                                                                                                                                                                                                                                                                                                                                                                                                                                                                                                                                                                                                                                                                                                                                                                                                                                                                                                                                                                                                                                                                                                                                                                                                                                                                                                                                                                                                                                                                          |                                                                                                                                                                                                                                                                                                                                                                                                                                                              |                            |
| F, Wind 6mph NNW                                               | 09:45                                                                                                                                                                                                                                                                                                                                                                                                    | 4:15                                                                                                                                                                                                                                                                                                                                                                                                                                                                                                                                                                                                                                                                                                                                                                                                                                                                                                                                                                                                                                                                                                                                                                                                                                                                                                                                                                                                                                                                                                                                                                                                                                                                                                                                                                                                                                                                                                                                                                                                                                                                                                                          |                                                                                                                                                                                                                                                                                                                                                                                                                                                              |                            |
| course change to 22degrees magnetic, headed to Manasquan Inlet | 09:49                                                                                                                                                                                                                                                                                                                                                                                                    | 4:20                                                                                                                                                                                                                                                                                                                                                                                                                                                                                                                                                                                                                                                                                                                                                                                                                                                                                                                                                                                                                                                                                                                                                                                                                                                                                                                                                                                                                                                                                                                                                                                                                                                                                                                                                                                                                                                                                                                                                                                                                                                                                                                          |                                                                                                                                                                                                                                                                                                                                                                                                                                                              |                            |
| 1.19' N, 74° 2.76' W                                           | 10:38                                                                                                                                                                                                                                                                                                                                                                                                    | 5:08                                                                                                                                                                                                                                                                                                                                                                                                                                                                                                                                                                                                                                                                                                                                                                                                                                                                                                                                                                                                                                                                                                                                                                                                                                                                                                                                                                                                                                                                                                                                                                                                                                                                                                                                                                                                                                                                                                                                                                                                                                                                                                                          | 43.6                                                                                                                                                                                                                                                                                                                                                                                                                                                         | 8.1                        |
| t half way, running along Chadwick Beach                       | 11:23                                                                                                                                                                                                                                                                                                                                                                                                    | 5:54                                                                                                                                                                                                                                                                                                                                                                                                                                                                                                                                                                                                                                                                                                                                                                                                                                                                                                                                                                                                                                                                                                                                                                                                                                                                                                                                                                                                                                                                                                                                                                                                                                                                                                                                                                                                                                                                                                                                                                                                                                                                                                                          |                                                                                                                                                                                                                                                                                                                                                                                                                                                              |                            |
|                                                                | ed voyage at Atlantic City  Teted Atlantic City  F, Wind 5mph NNW  d Absecon Inlet  1.99' N, 74° 17.94' W  Ing the three mile line off shore  F, Wind 6mph N  1.81' N, 74° 12.20' W  1.63' N, 74° 8.16' W  In aw another shark  F, Wind 5mph NNW  1.22' N, 74° 4.02' W  In asseed Barnegat Inlet  F, Wind 6mph NNW  Course change to 22degrees magnetic, headed to Manasquan Inlet  1.19' N, 74° 2.76' W | 2d voyage at Atlantic City 05:29 2f. ted Atlantic City 05:29 2f. Wind 5mph NNW 05:29 2d Absecon Inlet 05:32 2d.99' N, 74° 17.94' W 06:38 2f. Mind 6mph N 07:32 2f. Wind 6mph N 07:32 2f. Wind 6mph N 07:38 2f. 63' N, 74° 8.16' W 08:38 2f. Wind 5mph NNW 09:35 2f. Wind 5mph | Ad voyage at Atlantic City 05:29 0:00  Atted Atlantic City 05:29 0:00  Ad Absecon Inlet 05:32 0:03  Al.99' N, 74° 17.94' W 06:38 1:08  Al.99' N, 74° 17.94' W 06:38 1:08  Al.99' N, 74° 12.20' W 07:32 2:03  Al.99' N, 74° 12.20' W 07:38 2:08  Al.99' N, 74° 12.20' W 09:38 3:08  Al.99' N, 74° 14.02' W 09:35 4:05  Al.22' N, 74° 4.02' W 09:38 4:08  Al.99' N, 74° 4.02' W 09:38 4:08  Al.99' N, 74° 4.02' W 09:38 4:08  Al.99' N, 74° 2.76' W 10:38 5:08 | Ed voyage at Atlantic City |

## 22 May 2019

|                | Voyage Log                                                                               | Time  | From Start          |                  | Interval              |
|----------------|------------------------------------------------------------------------------------------|-------|---------------------|------------------|-----------------------|
|                |                                                                                          |       | Duration<br>(hours) | Distance<br>(mi) | Avg<br>Speed<br>(mph) |
| - <u>;</u> ċ-  | 66.2°F, Wind 5mph NNE                                                                    | 11:24 | 5:55                |                  |                       |
|                | 39° 57.80' N, 74° 1.88' W                                                                | 11:38 | 6:08                | 51.3             | 7.7                   |
|                | 40° 4.25' N, 74° 0.65' W                                                                 | 12:38 | 7:08                | 58.8             | 7.5                   |
|                | Passed Manasquan Inlet, on to Sandy Hook                                                 | 12:55 | 7:26                |                  |                       |
| - <u>;</u>     | 70.0°F, Wind 2mph ESE                                                                    | 13:29 | 8:00                |                  |                       |
|                | 40° 10.95' N, 73° 59.03' W                                                               | 13:38 | 8:08                | 66.7             | 7.9                   |
|                | We are 2/3 done, all we lack is finishing up.                                            | 13:39 | 8:09                |                  |                       |
|                | Angle around Sandy Hook finally allowed first glimpse of the NYC skyline in the distance | 14:05 | 8:35                |                  |                       |
|                | 40° 17.99' N, 73° 57.08' W                                                               | 14:38 | 9:08                | 74.9             | 8.3                   |
| Ä              | 68.3°F, Wind 6mph SSE                                                                    | 15:34 | 10:04               |                  |                       |
|                | 40° 25.75' N, 73° 57.09' W                                                               | 15:38 | 10:08               | 83.9             | 9.0                   |
|                | Rounded Sandy Hook, in the Lower Hudson Bay                                              | 16:17 | 10:47               |                  |                       |
| Č              | 68.8°F, Wind 5mph S                                                                      | 16:17 | 10:48               |                  |                       |
|                | Passed Romershoal Light                                                                  | 16:29 | 10:59               |                  |                       |
|                | Entered New York                                                                         | 16:37 | 11:07               |                  |                       |
|                | 40° 31.58' N, 74° 1.30' W                                                                | 16:38 | 11:08               | 91.9             | 7.9                   |
|                | Passed under Verrazano Narrows Bridge                                                    | 17:31 | 12:01               | 97.6             | 6.4                   |
|                | Exited the Narrows, entered Upper Hudson Bay                                             | 17:34 | 12:04               |                  |                       |
| - <u>;</u> ċ;- | 73.9°F, Wind 2mph SE                                                                     | 18:18 | 12:48               |                  |                       |
|                | 40° 41.31' N, 74° 3.00' W                                                                | 18:48 | 13:18               | 103.3            | 4.5                   |
|                | Stopped Voyage                                                                           | 19:12 | 13:42               | 104.4            | 2.8                   |
|                | At Anchor beside Ellis Island                                                            | 19:12 | 13:42               | 104.4            | 0.0                   |