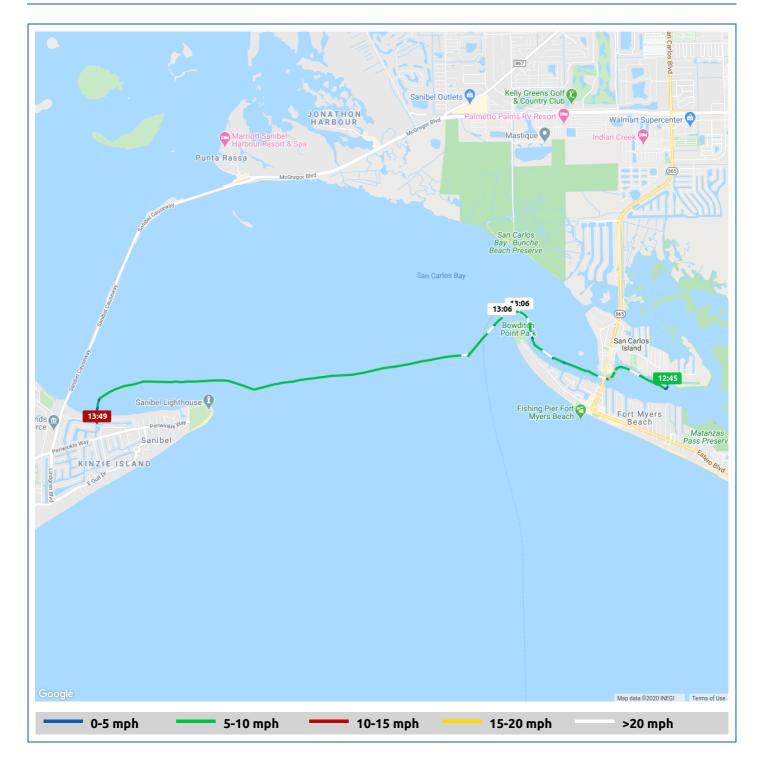

## 2 March 2020

| Voyage                               | Skipper      | Passengers | Commenced | Completed |
|--------------------------------------|--------------|------------|-----------|-----------|
| Salty Sam's Marina to Sanibel Marina | David Fuller | Claudia    | 12:26     | 13:49     |

Weather on arrival

76.3°F, Wind 12mph SSE 75.3°F, Wind 13mph SSE

|                |                                      |       | From Start          |                  | Interval           |
|----------------|--------------------------------------|-------|---------------------|------------------|--------------------|
| Voyage Log     |                                      | Time  | Duration<br>(hours) | Distance<br>(mi) | Avg Speed<br>(mph) |
|                | Started voyage at Salty Sam's Marina | 12:26 | 0:00                |                  |                    |
| -; <b>ċ</b> ;- | 76.3°F, Wind 12mph SSE               | 12:26 | 0:00                |                  |                    |
|                | Departed Salty Sam's Marina          | 12:45 | 0:19                | 0.1              | 0.2                |
|                | Arrived San Carlos Bay               | 12:54 | 0:27                | 0.9              | 5.9                |
|                | Departed San Carlos Bay              | 13:08 | 0:42                | 2.9              | 8.3                |
|                | Arrived Sanibel Marina               | 13:40 | 1:14                | 7.0              | 7.7                |
| -;¢;-          | 75.3°F, Wind 13mph SSE               | 13:49 | 1:23                |                  |                    |
|                | Stopped Voyage at Sanibel Marina     | 13:49 | 1:23                | 7.0              | 0.0                |
|                | On Mooring                           | 13:49 | 1:23                | 7.0              | 0.0                |