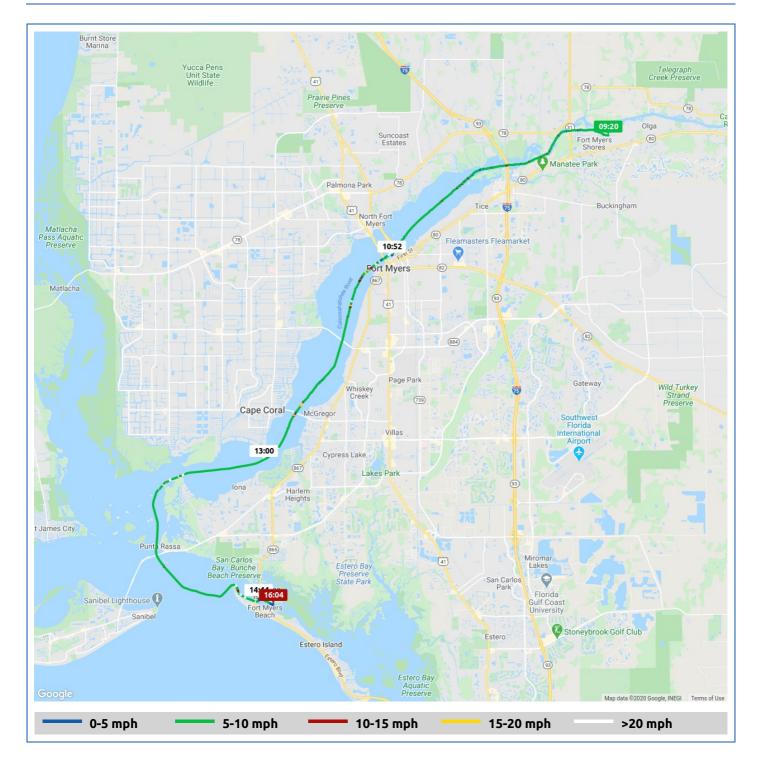

## 17 February 2020

| Voyage                             | Skipper      | Passengers | Commenced | Completed |
|------------------------------------|--------------|------------|-----------|-----------|
| Marina Doyle to Salty Sam's Marina | David Fuller | Claudia    | 09:00     | 16:04     |

Weather on departure

71.3°F, Wind 3mph ENE

Weather on arrival

80.0°F, Wind 8mph WSW

|               |                                                           |       | From Start          |                  | Interval           |
|---------------|-----------------------------------------------------------|-------|---------------------|------------------|--------------------|
|               | Voyage Log                                                | Time  | Duration<br>(hours) | Distance<br>(mi) | Avg Speed<br>(mph) |
|               | Started voyage at Marina Doyle                            | 09:00 | 0:00                |                  |                    |
| Č             | 71.3°F, Wind 3mph ENE                                     | 09:01 | 0:00                |                  |                    |
|               | Arrived City of Fort Myers Yacht Basin                    | 10:49 | 1:49                | 10.3             | 5.6                |
| Č             | 75.4°F, Wind 4mph SE                                      | 11:01 | 2:00                |                  |                    |
|               | Stopped for fuel at Ft Myers Yacht abasin, back under way | 11:42 | 2:42                |                  |                    |
|               | 26° 38.49' N, 81° 52.91' W                                | 11:49 | 2:49                | 11.3             | 1.0                |
|               | 26° 32.83′ N, 81° 56.19′ W                                | 12:49 | 3:49                | 18.9             | 7.6                |
| Č             | 78.4°F, Wind 6mph SW                                      | 13:01 | 4:01                |                  |                    |
|               | 26° 29.84' N, 82° 0.84' W                                 | 13:49 | 4:49                | 26.5             | 7.6                |
|               | Arrived San Carlos Bay                                    | 14:24 | 5:23                | 31.0             | 7.8                |
|               | Departed San Carlos Bay                                   | 14:38 | 5:38                | 32.6             | 6.5                |
| -; <b>Ċ</b> - | 78.5°F, Wind 8mph WSW                                     | 15:02 | 6:01                |                  |                    |
|               | 26° 27.55' N, 81° 57.08' W                                | 15:53 | 6:52                | 32.9             | 0.3                |
|               | Ate at Doc Fords                                          | 15:53 | 6:52                |                  |                    |
|               | Arrived Salty Sam's Marina                                | 16:02 | 7:01                | 33.5             | 3.9                |
| -¤-           | 80.0°F, Wind 8mph WSW                                     | 16:04 | 7:03                |                  |                    |
|               | Stopped Voyage at Salty Sam's Marina                      | 16:04 | 7:03                | 33.5             | 0.7                |
|               |                                                           |       |                     |                  |                    |