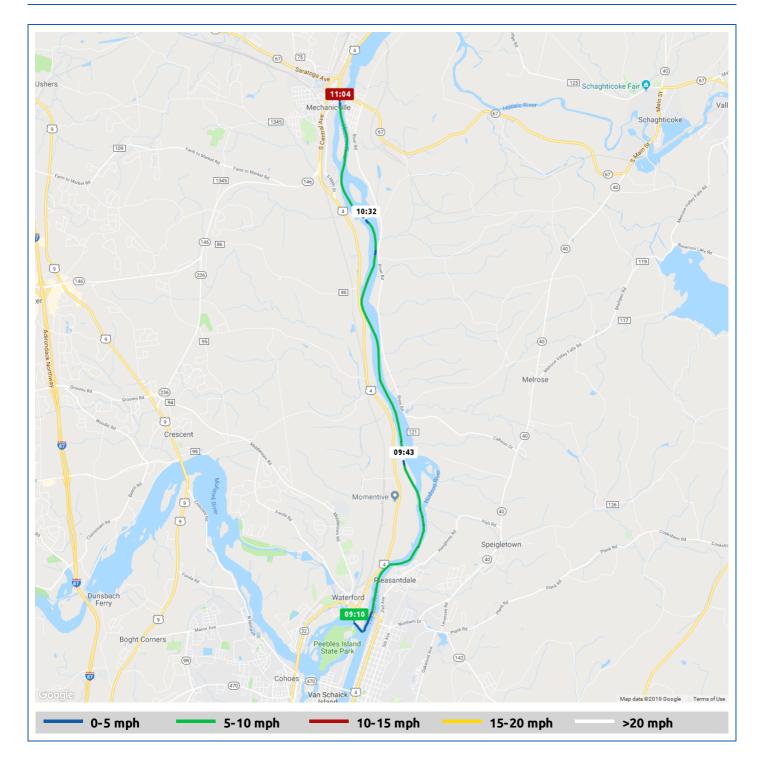

## 10 June 2019

| Voyage                                            | Skipper      | Passengers | Commenced | Completed |
|---------------------------------------------------|--------------|------------|-----------|-----------|
| Waterford Canal Harbor to Mechanicville City Dock | David Fuller | Claudia    | 09:00     | 11:31     |

## Weather on arrival

76.7°F, Wind 4mph SSE

|       |                                           | Time  | From Start          |                  | Interval           |
|-------|-------------------------------------------|-------|---------------------|------------------|--------------------|
|       | Voyage Log                                |       | Duration<br>(hours) | Distance<br>(mi) | Avg Speed<br>(mph) |
|       | Started voyage at Waterford Canal Harbor  | 09:00 | 0:00                |                  |                    |
| Č     | 68.0°F, Wind 4mph S                       | 09:01 | 0:00                |                  |                    |
|       | Departed Waterford Canal Harbor           | 09:09 | 0:08                | 0.0              | 0.0                |
|       | Passed under Second Street                | 09:10 | 0:09                | 0.0              | 2.7                |
|       | Passed under Broad Street                 | 09:17 | 0:17                | 0.5              | 3.9                |
|       | Started up the Champlain Canal            | 09:19 | 0:19                |                  |                    |
|       | Cleared Lock 1, up 14 feet                | 09:57 | 0:56                |                  |                    |
|       | Bald Eagle flying south along canal       | 10:13 | 1:13                |                  |                    |
|       | 42° 51.41' N, 73° 40.58' W                | 10:17 | 1:17                | 5.8              | 5.3                |
|       | Cleared Lock 2, up 18 feet                | 10:45 | 1:44                |                  |                    |
| -;¢;- | 75.2°F, Wind 3mph SSE                     | 11:01 | 2:00                |                  |                    |
|       | Arrived Mechanicville City Dock           | 11:05 | 2:04                | 9.3              | 4.4                |
| -¤;-  | 76.7°F, Wind 4mph SSE                     | 11:31 | 2:30                |                  |                    |
|       | Stopped Voyage at Mechanicville City Dock | 11:31 | 2:30                | 9.3              | 0.0                |
|       | On Mooring                                | 11:31 | 2:30                | 9.3              | 0.0                |