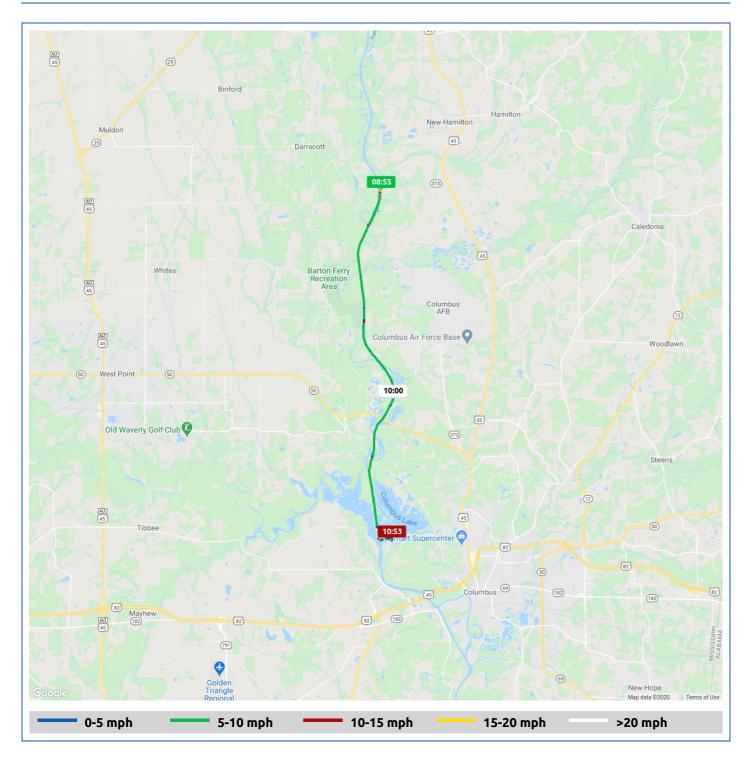

## 12 November 2020

| Voyage                            |                 | Skipper      | Passengers | Commenced | Completed |
|-----------------------------------|-----------------|--------------|------------|-----------|-----------|
| McKinley Creek to Columbus Marina |                 | David Fuller | Claudia    | 08:46     | 11:00     |
|                                   | •               |              |            |           |           |
| <u> </u>                          |                 |              |            |           |           |
| $\bigcirc$                        |                 |              |            |           |           |
| Weather on departure              | Weather on ar   | rival        |            |           |           |
| 56.5°F, Wind 5mph N               | 62.3°F, Wind 6m | ph NW        |            |           |           |

|            |                                            |       | From Start          |                  | Interval           |
|------------|--------------------------------------------|-------|---------------------|------------------|--------------------|
| Voyage Log |                                            | Time  | Duration<br>(hours) | Distance<br>(mi) | Avg Speed<br>(mph) |
|            | Started voyage at McKinley Creek           | 08:46 | 0:00                |                  |                    |
| Ċ          | 56.5°F, Wind 5mph N                        | 08:46 | 0:00                |                  |                    |
|            | Back in Tenn-Tom waterway                  | 08:55 | 0:09                |                  |                    |
|            | 33° 36.92' N, 88° 29.47' W                 | 09:46 | 1:00                | 6.5              | 6.5                |
|            | Met 3x4 tow, Mr David, hauling sand        | 09:55 | 1:08                |                  |                    |
|            | Passed under Mississippi Highway 50 Bridge | 10:06 | 1:19                | 8.9              | 7.4                |
| -ờ-        | 62.1°F, Wind 6mph NNW                      | 10:47 | 2:00                |                  |                    |
|            | Arrived Columbus Marina                    | 10:52 | 2:05                | 13.9             | 6.4                |
| -ờ-        | 62.3°F, Wind 6mph NW                       | 11:00 | 2:13                |                  |                    |
|            | Stopped Voyage at Columbus Marina          | 11:00 | 2:13                | 13.9             | 0.5                |