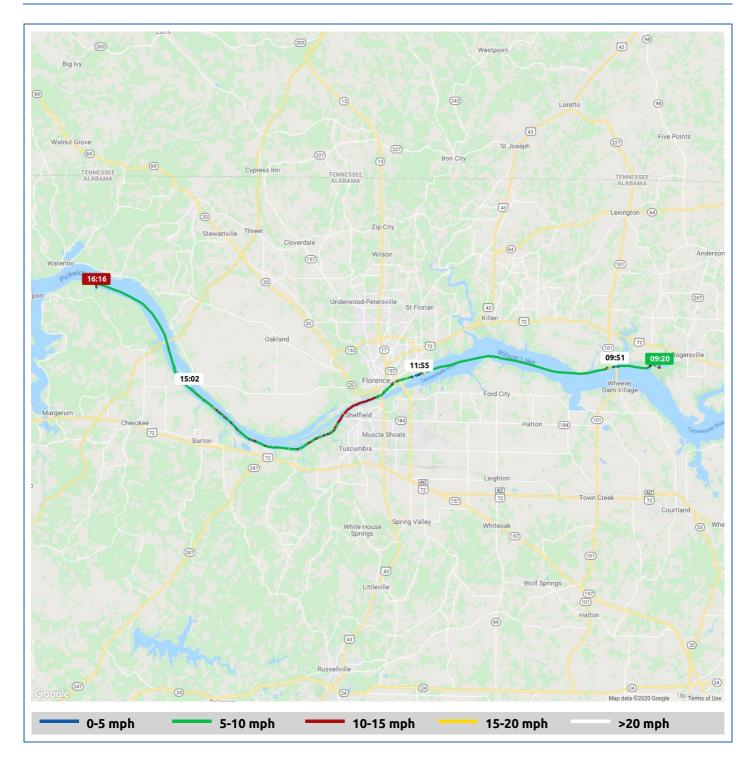

#### 9 November 2020

| Voyage                   | Skipper      | Passengers | Commenced | Completed |
|--------------------------|--------------|------------|-----------|-----------|
| Joe Wheeler to Rock Pile | David Fuller | Claudia    | 09:20     | 16:16     |

Weather on departure

69.8°F, Wind 13mph SE

Weather on arrival

76.0°F, Wind 7mph SE

| ge at Joe Wheeler                          | 09:20                                                                                                                                                                                                     | Duration<br>(hours)                                                                                                                                                                                                                                                         | Distance<br>(mi)                                                                                            | Avg Speed<br>(mph)                                      |
|--------------------------------------------|-----------------------------------------------------------------------------------------------------------------------------------------------------------------------------------------------------------|-----------------------------------------------------------------------------------------------------------------------------------------------------------------------------------------------------------------------------------------------------------------------------|-------------------------------------------------------------------------------------------------------------|---------------------------------------------------------|
| -                                          | 09:20                                                                                                                                                                                                     |                                                                                                                                                                                                                                                                             |                                                                                                             |                                                         |
| 13mah CF                                   |                                                                                                                                                                                                           | 0:00                                                                                                                                                                                                                                                                        |                                                                                                             |                                                         |
| 1311Ipii SE                                | 09:20                                                                                                                                                                                                     | 0:00                                                                                                                                                                                                                                                                        |                                                                                                             |                                                         |
| e Wheeler                                  | 09:23                                                                                                                                                                                                     | 0:02                                                                                                                                                                                                                                                                        | 0.0                                                                                                         | 0.8                                                     |
| /heeler Lock                               | 09:53                                                                                                                                                                                                     | 0:33                                                                                                                                                                                                                                                                        |                                                                                                             |                                                         |
| eler Lock                                  | 10:11                                                                                                                                                                                                     | 0:50                                                                                                                                                                                                                                                                        |                                                                                                             |                                                         |
| 87° 24.92' W                               | 10:23                                                                                                                                                                                                     | 1:02                                                                                                                                                                                                                                                                        | 5.2                                                                                                         | 5.1                                                     |
| 12mph SE                                   | 11:20                                                                                                                                                                                                     | 2:00                                                                                                                                                                                                                                                                        |                                                                                                             |                                                         |
| 87° 33.81' W                               | 11:23                                                                                                                                                                                                     | 2:02                                                                                                                                                                                                                                                                        | 13.8                                                                                                        | 8.6                                                     |
| on Lock                                    | 11:54                                                                                                                                                                                                     | 2:33                                                                                                                                                                                                                                                                        |                                                                                                             |                                                         |
| /ilson Lock                                | 12:15                                                                                                                                                                                                     | 2:55                                                                                                                                                                                                                                                                        |                                                                                                             |                                                         |
| 87° 37.72' W                               | 12:23                                                                                                                                                                                                     | 3:03                                                                                                                                                                                                                                                                        | 17.7                                                                                                        | 3.9                                                     |
| for another boat to arrive. They showed up | 12:26                                                                                                                                                                                                     | 3:06                                                                                                                                                                                                                                                                        |                                                                                                             |                                                         |
| n Lock                                     | 13:05                                                                                                                                                                                                     | 3:45                                                                                                                                                                                                                                                                        |                                                                                                             |                                                         |
| 11mph SE                                   | 13:20                                                                                                                                                                                                     | 4:00                                                                                                                                                                                                                                                                        |                                                                                                             |                                                         |
| 87° 40.57' W                               | 13:23                                                                                                                                                                                                     | 4:03                                                                                                                                                                                                                                                                        | 20.9                                                                                                        | 3.2                                                     |
| ist flew over                              | 14:15                                                                                                                                                                                                     | 4:55                                                                                                                                                                                                                                                                        |                                                                                                             |                                                         |
| 87° 49.45' W                               | 14:23                                                                                                                                                                                                     | 5:03                                                                                                                                                                                                                                                                        | 30.7                                                                                                        | 9.8                                                     |
|                                            | e Wheeler Wheeler Lock eler Lock 87° 24.92' W 12mph SE 87° 33.81' W on Lock Vilson Lock 87° 37.72' W for another boat to arrive. They showed up In Lock 11mph SE 87° 40.57' W Just flew over 87° 49.45' W | wheeler Lock 09:53  Aler Lock 10:11  87° 24.92' W 10:23  12mph SE 11:20  87° 33.81' W 11:23  on Lock 11:54  Vilson Lock 12:15  87° 37.72' W 12:23  for another boat to arrive. They showed up 12:26  In Lock 13:05  11mph SE 13:20  87° 40.57' W 13:23  ust flew over 14:15 | wheeler Lock 09:53 0:33 0:32 0:02 wheeler Lock 09:53 0:33 0:33 0:33 0:02 0:05 0:05 0:05 0:05 0:05 0:05 0:05 | Wheeler Lock 09:53 0:33 0:33 0:33 0:33 0:33 0:33 0:33 0 |

#### 9 November 2020

|   | Voyage Log                            | Time  | From Start          |                  | Interval           |
|---|---------------------------------------|-------|---------------------|------------------|--------------------|
|   |                                       |       | Duration<br>(hours) | Distance<br>(mi) | Avg Speed<br>(mph) |
| ظ | 77.3°F, Wind 9mph SE                  | 15:22 | 6:02                |                  |                    |
|   | 34° 49.98' N, 87° 55.92' W            | 15:23 | 6:03                | 40.0             | 9.3                |
|   | Passed under Natchez Trace PKWY       | 15:31 | 6:10                |                  |                    |
|   | Bald Eagle just flew over             | 15:59 | 6:39                |                  |                    |
| Č | 76.0°F, Wind 7mph SE                  | 16:16 | 6:55                |                  |                    |
|   | Stopped Voyage                        | 16:16 | 6:55                | 47.4             | 8.4                |
|   | At Anchor in the Rock Pile @ mile 230 | 16:16 | 6:55                | 47.4             | 0.0                |