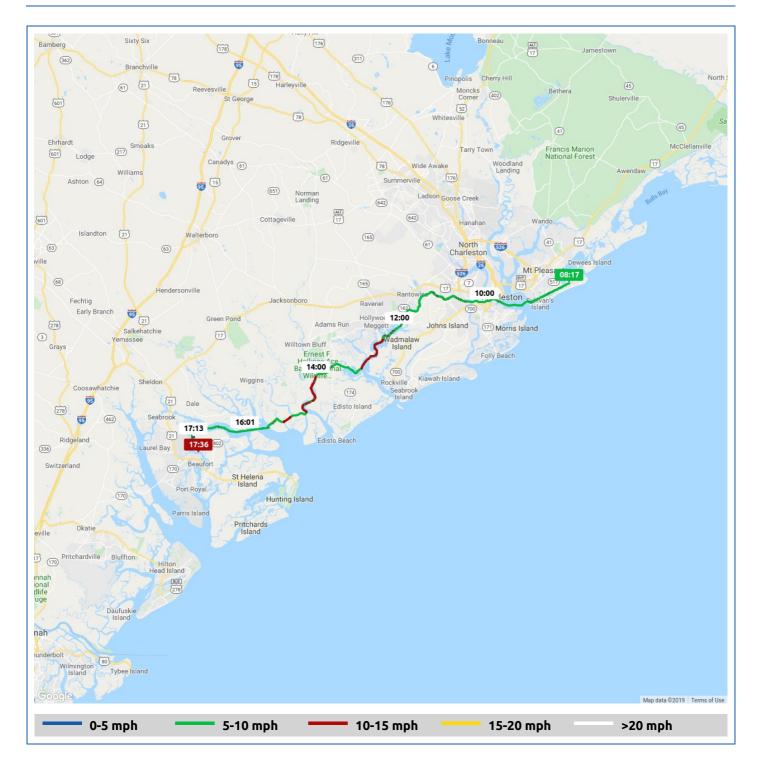

## Still Waters II

#### 28 October 2019

| Voyage                                    | Skipper      | Passengers | Commenced | Completed |
|-------------------------------------------|--------------|------------|-----------|-----------|
| Isle of Palms to Pleasant Point Anchorage | David Fuller | Claudia    | 08:17     | 17:36     |

Weather on departure

68.1°F, Wind 5mph NNW

Weather on arrival

79.4°F, Wind 4mph SE

|   |                                     |       | From Start          |                  | Interval           |
|---|-------------------------------------|-------|---------------------|------------------|--------------------|
|   | Voyage Log                          | Time  | Duration<br>(hours) | Distance<br>(mi) | Avg Speed<br>(mph) |
|   | Started voyage at Isle Of Palms     | 08:17 | 0:00                |                  |                    |
|   | 68.1°F, Wind 5mph NNW               | 08:18 | 0:00                |                  |                    |
|   | Passed under Isle of Palms Con      | 08:32 | 0:15                | 1.7              | 6.7                |
|   | Passed ICW St M 460                 | 08:40 | 0:23                | 2.8              | 8.0                |
|   | Passed under Ben Sawyer Bridge      | 08:57 | 0:40                | 5.0              | 7.8                |
|   | Passed ICW St M 465                 | 09:19 | 1:01                | 7.7              | 7.6                |
|   | In Charleston Harbor                | 09:24 | 1:06                |                  |                    |
|   | Entered Elliots Cut                 | 09:50 | 1:33                |                  |                    |
|   | Passed under James Island Expy      | 09:52 | 1:34                | 12.4             | 8.5                |
|   | Passed ICW St M 470                 | 09:53 | 1:35                | 12.5             | 8.8                |
|   | Passed under Folly Road             | 10:00 | 1:42                | 13.4             | 7.3                |
| 4 | 72.1°F, Wind 1mph NNW               | 10:18 | 2:01                |                  |                    |
|   | Entered Stono River                 | 10:20 | 2:02                |                  |                    |
|   | Passed ICW St M 475                 | 10:32 | 2:15                | 17.6             | 7.9                |
|   | Passed under State Road South 10-20 | 11:01 | 2:44                | 21.9             | 8.8                |
|   | Passed ICW St M 480                 | 11:06 | 2:49                | 22.6             | 8.3                |
|   | Passed ICW St M 485                 | 11:47 | 3:30                | 27.7             | 7.4                |
|   | Passed ICW St M 490                 | 12:18 | 4:00                | 32.5             | 9.4                |

# Still Waters II

### 28 October 2019

| Voyage Log       Time (hours)       Duration (hours)       Average                                                            | 7g Speed (mph)  10.6 |
|-------------------------------------------------------------------------------------------------------------------------------------------------------------------------------------------------------------------------------------------------------------------------------------------------------------------------------------------------------------------------------------------------------------------------------------------------------------------------------------------------------------------------------------------------------------------------------------------------------------------------------------------------------------------------------------------------------------------------------------------------------------------------------------------------------------------------------------------------------------------------------------------------------------------------------------------------------------------------------------------------------------------------------------------------------------------------------------------------------------------------------------------------------------------------------------------------------------------------------------------------------------------------------------------------------------------------------------------------------------------------------------------------------------------------------------------------------------------------------------------------------------------------------------------------------------------------------------------------------------------------------------------------------------------------------------------------------------------------------------------------------------------------------------------------------------------------------------------------------------------------------------------------------------------------------------------------------------------------------------------------------------------------------------------------------------------------------------------------------------------------------|----------------------|
| In North Edisto River       12:45       4:27         Passed ICW St M 495       12:45       4:28       37.3         In Dawho River       13:08       4:51         Passed ICW St M 500       13:23       5:06       42.2         Entered North Creek       13:28       5:11         Entered South Edisto River       13:59       5:41         Passed ICW St M 505       14:03       5:46       47.4                                                                                                                                                                                                                                                                                                                                                                                                                                                                                                                                                                                                                                                                                                                                                                                                                                                                                                                                                                                                                                                                                                                                                                                                                                                                                                                                                                                                                                                                                                                                                                                                                                                                                                                             |                      |
| Passed ICW St M 495       12:45       4:28       37.3         In Dawho River       13:08       4:51         Passed ICW St M 500       13:23       5:06       42.2         Entered North Creek       13:28       5:11         Entered South Edisto River       13:59       5:41         Passed ICW St M 505       14:03       5:46       47.4                                                                                                                                                                                                                                                                                                                                                                                                                                                                                                                                                                                                                                                                                                                                                                                                                                                                                                                                                                                                                                                                                                                                                                                                                                                                                                                                                                                                                                                                                                                                                                                                                                                                                                                                                                                  |                      |
| In Dawho River       13:08       4:51         Passed ICW St M 500       13:23       5:06       42.2         ★ Entered North Creek       13:28       5:11         ★ Entered South Edisto River       13:59       5:41         Passed ICW St M 505       14:03       5:46       47.4                                                                                                                                                                                                                                                                                                                                                                                                                                                                                                                                                                                                                                                                                                                                                                                                                                                                                                                                                                                                                                                                                                                                                                                                                                                                                                                                                                                                                                                                                                                                                                                                                                                                                                                                                                                                                                            |                      |
| Passed ICW St M 500 13:23 5:06 42.2  ✓ Entered North Creek 13:28 5:11  ✓ Entered South Edisto River 13:59 5:41  Passed ICW St M 505 14:03 5:46 47.4                                                                                                                                                                                                                                                                                                                                                                                                                                                                                                                                                                                                                                                                                                                                                                                                                                                                                                                                                                                                                                                                                                                                                                                                                                                                                                                                                                                                                                                                                                                                                                                                                                                                                                                                                                                                                                                                                                                                                                           | 7.8                  |
| Entered North Creek       13:28       5:11         Entered South Edisto River       13:59       5:41         Passed ICW St M 505       14:03       5:46       47.4                                                                                                                                                                                                                                                                                                                                                                                                                                                                                                                                                                                                                                                                                                                                                                                                                                                                                                                                                                                                                                                                                                                                                                                                                                                                                                                                                                                                                                                                                                                                                                                                                                                                                                                                                                                                                                                                                                                                                            | 7.8                  |
| Entered South Edisto River       13:59       5:41         Passed ICW St M 505       14:03       5:46       47.4                                                                                                                                                                                                                                                                                                                                                                                                                                                                                                                                                                                                                                                                                                                                                                                                                                                                                                                                                                                                                                                                                                                                                                                                                                                                                                                                                                                                                                                                                                                                                                                                                                                                                                                                                                                                                                                                                                                                                                                                               |                      |
| Passed ICW St M 505 14:03 5:46 47.4                                                                                                                                                                                                                                                                                                                                                                                                                                                                                                                                                                                                                                                                                                                                                                                                                                                                                                                                                                                                                                                                                                                                                                                                                                                                                                                                                                                                                                                                                                                                                                                                                                                                                                                                                                                                                                                                                                                                                                                                                                                                                           |                      |
|                                                                                                                                                                                                                                                                                                                                                                                                                                                                                                                                                                                                                                                                                                                                                                                                                                                                                                                                                                                                                                                                                                                                                                                                                                                                                                                                                                                                                                                                                                                                                                                                                                                                                                                                                                                                                                                                                                                                                                                                                                                                                                                               |                      |
| -  Representation   Re | 7.8                  |
|                                                                                                                                                                                                                                                                                                                                                                                                                                                                                                                                                                                                                                                                                                                                                                                                                                                                                                                                                                                                                                                                                                                                                                                                                                                                                                                                                                                                                                                                                                                                                                                                                                                                                                                                                                                                                                                                                                                                                                                                                                                                                                                               |                      |
| Passed ICW St M 510 14:32 6:15 52.4                                                                                                                                                                                                                                                                                                                                                                                                                                                                                                                                                                                                                                                                                                                                                                                                                                                                                                                                                                                                                                                                                                                                                                                                                                                                                                                                                                                                                                                                                                                                                                                                                                                                                                                                                                                                                                                                                                                                                                                                                                                                                           | 10.4                 |
| ✓ Took Fenwick Cut to Ashepoo River 14:37 6:19                                                                                                                                                                                                                                                                                                                                                                                                                                                                                                                                                                                                                                                                                                                                                                                                                                                                                                                                                                                                                                                                                                                                                                                                                                                                                                                                                                                                                                                                                                                                                                                                                                                                                                                                                                                                                                                                                                                                                                                                                                                                                |                      |
| ₹ Took Ashpoo-Coosaw Cutoff 15:06 6:48                                                                                                                                                                                                                                                                                                                                                                                                                                                                                                                                                                                                                                                                                                                                                                                                                                                                                                                                                                                                                                                                                                                                                                                                                                                                                                                                                                                                                                                                                                                                                                                                                                                                                                                                                                                                                                                                                                                                                                                                                                                                                        |                      |
| Passed ICW St M 515 15:09 6:51 57.4                                                                                                                                                                                                                                                                                                                                                                                                                                                                                                                                                                                                                                                                                                                                                                                                                                                                                                                                                                                                                                                                                                                                                                                                                                                                                                                                                                                                                                                                                                                                                                                                                                                                                                                                                                                                                                                                                                                                                                                                                                                                                           | 8.1                  |
| ✓ In St Helena Sound 15:34 7:17                                                                                                                                                                                                                                                                                                                                                                                                                                                                                                                                                                                                                                                                                                                                                                                                                                                                                                                                                                                                                                                                                                                                                                                                                                                                                                                                                                                                                                                                                                                                                                                                                                                                                                                                                                                                                                                                                                                                                                                                                                                                                               |                      |
| Passed ICW St M 520 15:47 7:29 62.2                                                                                                                                                                                                                                                                                                                                                                                                                                                                                                                                                                                                                                                                                                                                                                                                                                                                                                                                                                                                                                                                                                                                                                                                                                                                                                                                                                                                                                                                                                                                                                                                                                                                                                                                                                                                                                                                                                                                                                                                                                                                                           | 7.6                  |
| Passed ICW St M 525 16:26 8:09 67.0                                                                                                                                                                                                                                                                                                                                                                                                                                                                                                                                                                                                                                                                                                                                                                                                                                                                                                                                                                                                                                                                                                                                                                                                                                                                                                                                                                                                                                                                                                                                                                                                                                                                                                                                                                                                                                                                                                                                                                                                                                                                                           | 7.3                  |
| 78.6°F, Wind 6mph SSE 16:30 8:13                                                                                                                                                                                                                                                                                                                                                                                                                                                                                                                                                                                                                                                                                                                                                                                                                                                                                                                                                                                                                                                                                                                                                                                                                                                                                                                                                                                                                                                                                                                                                                                                                                                                                                                                                                                                                                                                                                                                                                                                                                                                                              |                      |
| In Coosaw River 16:44 8:27                                                                                                                                                                                                                                                                                                                                                                                                                                                                                                                                                                                                                                                                                                                                                                                                                                                                                                                                                                                                                                                                                                                                                                                                                                                                                                                                                                                                                                                                                                                                                                                                                                                                                                                                                                                                                                                                                                                                                                                                                                                                                                    |                      |
| Passed ICW St M 530 17:03 8:46 72.0                                                                                                                                                                                                                                                                                                                                                                                                                                                                                                                                                                                                                                                                                                                                                                                                                                                                                                                                                                                                                                                                                                                                                                                                                                                                                                                                                                                                                                                                                                                                                                                                                                                                                                                                                                                                                                                                                                                                                                                                                                                                                           | 8.1                  |
| - 79.4°F, Wind 4mph SE 17:36 9:19                                                                                                                                                                                                                                                                                                                                                                                                                                                                                                                                                                                                                                                                                                                                                                                                                                                                                                                                                                                                                                                                                                                                                                                                                                                                                                                                                                                                                                                                                                                                                                                                                                                                                                                                                                                                                                                                                                                                                                                                                                                                                             |                      |
| Stopped Voyage 17:36 9:19 75.5                                                                                                                                                                                                                                                                                                                                                                                                                                                                                                                                                                                                                                                                                                                                                                                                                                                                                                                                                                                                                                                                                                                                                                                                                                                                                                                                                                                                                                                                                                                                                                                                                                                                                                                                                                                                                                                                                                                                                                                                                                                                                                | 6.3                  |
| At Anchor at Pleasant Point 17:36 9:19 75.5                                                                                                                                                                                                                                                                                                                                                                                                                                                                                                                                                                                                                                                                                                                                                                                                                                                                                                                                                                                                                                                                                                                                                                                                                                                                                                                                                                                                                                                                                                                                                                                                                                                                                                                                                                                                                                                                                                                                                                                                                                                                                   |                      |