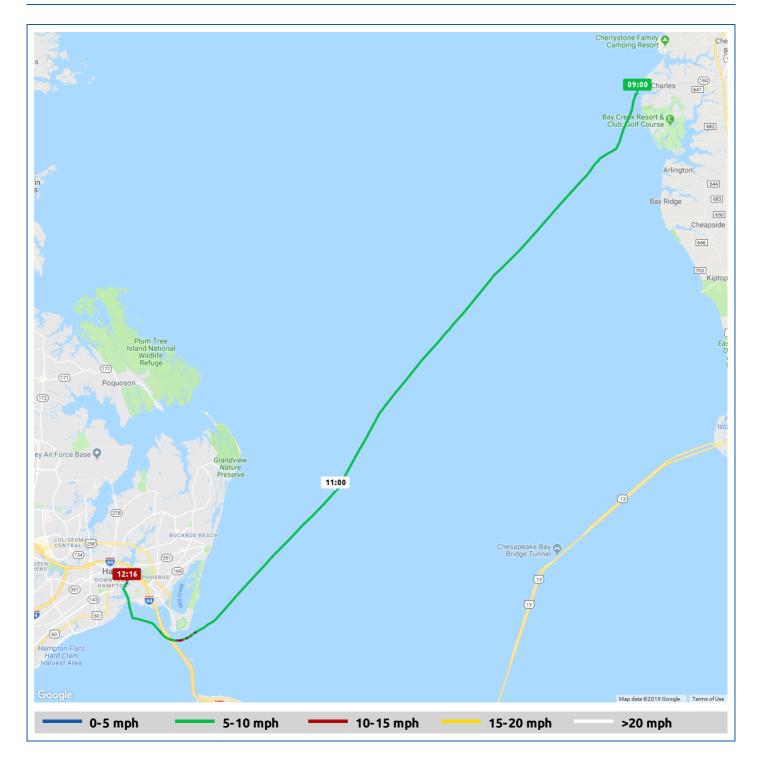

## 1 October 2019

| Voyage                  | Skipper      | Passengers | Commenced | Completed |
|-------------------------|--------------|------------|-----------|-----------|
| Cape Charles to Hampton | David Fuller | Claudia    | 09:00     | 12:55     |

Weather on departure

72.3°F, Wind 2mph ESE

Weather on arrival

74.3°F, Wind 6mph ESE

|          |                                              |       | From Start          |                  | Interval           |
|----------|----------------------------------------------|-------|---------------------|------------------|--------------------|
|          | Voyage Log                                   | Time  | Duration<br>(hours) | Distance<br>(mi) | Avg Speed<br>(mph) |
|          | Started voyage at Cape Charles               | 09:00 | 0:00                |                  |                    |
|          | Departed Cape Charles                        | 09:00 | 0:00                | 0.0              | 5.7                |
|          | 72.3°F, Wind 2mph ESE                        | 09:01 | 0:00                |                  |                    |
|          | Saw a POD of dolphins                        | 09:56 | 0:56                |                  |                    |
|          | 37° 10.25' N, 76° 7.16' W                    | 10:00 | 1:00                | 8.4              | 8.3                |
|          | Spotted another POD of dolphins to starboard | 10:01 | 1:00                |                  |                    |
|          | Crossed the Big Ship Channel                 | 10:27 | 1:26                |                  |                    |
|          | 37° 4.11' N, 76° 12.81' W                    | 11:00 | 2:00                | 17.2             | 8.8                |
|          | 72.8°F, Wind 4mph ESE                        | 11:02 | 2:01                |                  |                    |
|          | Entered Hampton River                        | 11:53 | 2:53                |                  |                    |
|          | Dolphin swimming in bow wak                  | 11:57 | 2:56                |                  |                    |
|          | 37° 0.32' N, 76° 19.77' W                    | 12:00 | 3:00                | 25.9             | 8.7                |
| <u>Č</u> | 74.3°F, Wind 6mph ESE                        | 12:55 | 3:54                |                  |                    |
|          | Stopped Voyage                               | 12:55 | 3:54                | 27.7             | 1.9                |
|          | On Mooring                                   | 12:55 | 3:54                | 27.7             | 0.0                |