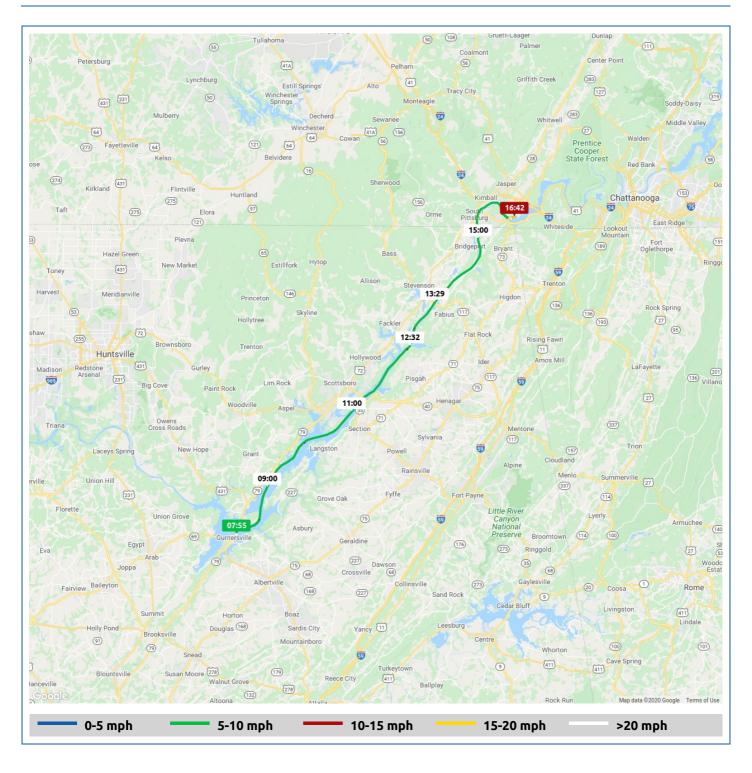

## 8 July 2020

| Voyage                          | Skipper      | Passengers | Commenced | Completed |
|---------------------------------|--------------|------------|-----------|-----------|
| Guntersville to Shellmound Park | David Fuller | Claudia    | 07:55     | 16:49     |

Weather on departure

75.2°F, Wind 2mph S

Weather on arrival

84.2°F, Wind 3mph SSW

|                                                                                |                                                                                                                                                                                                                                                                                                                                                                                                                                                          | From Start                                                                                                                                                                                                                                                                                                                                                                                                                                                                                                                                                                                                                                                                                                                                     |                                                                                                                                                                                                                                                                                                                                                                                                                                                                                                                                                                                                                                                                                                                                                                                                                                                                                                                                                                                                                                                                 | Interval                                                                                                                                            |
|--------------------------------------------------------------------------------|----------------------------------------------------------------------------------------------------------------------------------------------------------------------------------------------------------------------------------------------------------------------------------------------------------------------------------------------------------------------------------------------------------------------------------------------------------|------------------------------------------------------------------------------------------------------------------------------------------------------------------------------------------------------------------------------------------------------------------------------------------------------------------------------------------------------------------------------------------------------------------------------------------------------------------------------------------------------------------------------------------------------------------------------------------------------------------------------------------------------------------------------------------------------------------------------------------------|-----------------------------------------------------------------------------------------------------------------------------------------------------------------------------------------------------------------------------------------------------------------------------------------------------------------------------------------------------------------------------------------------------------------------------------------------------------------------------------------------------------------------------------------------------------------------------------------------------------------------------------------------------------------------------------------------------------------------------------------------------------------------------------------------------------------------------------------------------------------------------------------------------------------------------------------------------------------------------------------------------------------------------------------------------------------|-----------------------------------------------------------------------------------------------------------------------------------------------------|
| Voyage Log                                                                     | Time                                                                                                                                                                                                                                                                                                                                                                                                                                                     | Duration<br>(hours)                                                                                                                                                                                                                                                                                                                                                                                                                                                                                                                                                                                                                                                                                                                            | Distance<br>(mi)                                                                                                                                                                                                                                                                                                                                                                                                                                                                                                                                                                                                                                                                                                                                                                                                                                                                                                                                                                                                                                                | Avg<br>Speed<br>(mph)                                                                                                                               |
| Started voyage at Guntersville                                                 | 07:55                                                                                                                                                                                                                                                                                                                                                                                                                                                    | 0:00                                                                                                                                                                                                                                                                                                                                                                                                                                                                                                                                                                                                                                                                                                                                           |                                                                                                                                                                                                                                                                                                                                                                                                                                                                                                                                                                                                                                                                                                                                                                                                                                                                                                                                                                                                                                                                 |                                                                                                                                                     |
| 75.2°F, Wind 2mph S                                                            | 07:56                                                                                                                                                                                                                                                                                                                                                                                                                                                    | 0:00                                                                                                                                                                                                                                                                                                                                                                                                                                                                                                                                                                                                                                                                                                                                           |                                                                                                                                                                                                                                                                                                                                                                                                                                                                                                                                                                                                                                                                                                                                                                                                                                                                                                                                                                                                                                                                 |                                                                                                                                                     |
| Departed Guntersville                                                          | 07:57                                                                                                                                                                                                                                                                                                                                                                                                                                                    | 0:01                                                                                                                                                                                                                                                                                                                                                                                                                                                                                                                                                                                                                                                                                                                                           | 0.1                                                                                                                                                                                                                                                                                                                                                                                                                                                                                                                                                                                                                                                                                                                                                                                                                                                                                                                                                                                                                                                             | 3.8                                                                                                                                                 |
| 34° 27.32' N, 86° 12.95' W                                                     | 08:57                                                                                                                                                                                                                                                                                                                                                                                                                                                    | 1:01                                                                                                                                                                                                                                                                                                                                                                                                                                                                                                                                                                                                                                                                                                                                           | 8.6                                                                                                                                                                                                                                                                                                                                                                                                                                                                                                                                                                                                                                                                                                                                                                                                                                                                                                                                                                                                                                                             | 8.5                                                                                                                                                 |
| 34° 32.85' N, 86° 7.62' W                                                      | 09:57                                                                                                                                                                                                                                                                                                                                                                                                                                                    | 2:01                                                                                                                                                                                                                                                                                                                                                                                                                                                                                                                                                                                                                                                                                                                                           | 17.0                                                                                                                                                                                                                                                                                                                                                                                                                                                                                                                                                                                                                                                                                                                                                                                                                                                                                                                                                                                                                                                            | 8.4                                                                                                                                                 |
| 79.7°F, Wind 2mph W                                                            | 09:57                                                                                                                                                                                                                                                                                                                                                                                                                                                    | 2:02                                                                                                                                                                                                                                                                                                                                                                                                                                                                                                                                                                                                                                                                                                                                           |                                                                                                                                                                                                                                                                                                                                                                                                                                                                                                                                                                                                                                                                                                                                                                                                                                                                                                                                                                                                                                                                 |                                                                                                                                                     |
| 34° 36.51' N, 86° 0.58' W                                                      | 10:57                                                                                                                                                                                                                                                                                                                                                                                                                                                    | 3:01                                                                                                                                                                                                                                                                                                                                                                                                                                                                                                                                                                                                                                                                                                                                           | 25.2                                                                                                                                                                                                                                                                                                                                                                                                                                                                                                                                                                                                                                                                                                                                                                                                                                                                                                                                                                                                                                                            | 8.2                                                                                                                                                 |
| 34° 41.82' N, 85° 55.11' W                                                     | 11:57                                                                                                                                                                                                                                                                                                                                                                                                                                                    | 4:01                                                                                                                                                                                                                                                                                                                                                                                                                                                                                                                                                                                                                                                                                                                                           | 33.3                                                                                                                                                                                                                                                                                                                                                                                                                                                                                                                                                                                                                                                                                                                                                                                                                                                                                                                                                                                                                                                            | 8.1                                                                                                                                                 |
| 83.7°F, Wind 4mph W                                                            | 11:58                                                                                                                                                                                                                                                                                                                                                                                                                                                    | 4:02                                                                                                                                                                                                                                                                                                                                                                                                                                                                                                                                                                                                                                                                                                                                           |                                                                                                                                                                                                                                                                                                                                                                                                                                                                                                                                                                                                                                                                                                                                                                                                                                                                                                                                                                                                                                                                 |                                                                                                                                                     |
| Bald Eagle just flew over                                                      | 12:10                                                                                                                                                                                                                                                                                                                                                                                                                                                    | 4:14                                                                                                                                                                                                                                                                                                                                                                                                                                                                                                                                                                                                                                                                                                                                           |                                                                                                                                                                                                                                                                                                                                                                                                                                                                                                                                                                                                                                                                                                                                                                                                                                                                                                                                                                                                                                                                 |                                                                                                                                                     |
| 34° 47.41' N, 85° 50.72' W                                                     | 12:57                                                                                                                                                                                                                                                                                                                                                                                                                                                    | 5:01                                                                                                                                                                                                                                                                                                                                                                                                                                                                                                                                                                                                                                                                                                                                           | 41.3                                                                                                                                                                                                                                                                                                                                                                                                                                                                                                                                                                                                                                                                                                                                                                                                                                                                                                                                                                                                                                                            | 8.0                                                                                                                                                 |
| 34° 52.50' N, 85° 45.47' W                                                     | 13:57                                                                                                                                                                                                                                                                                                                                                                                                                                                    | 6:01                                                                                                                                                                                                                                                                                                                                                                                                                                                                                                                                                                                                                                                                                                                                           | 49.0                                                                                                                                                                                                                                                                                                                                                                                                                                                                                                                                                                                                                                                                                                                                                                                                                                                                                                                                                                                                                                                            | 7.7                                                                                                                                                 |
| 89.3°F, Wind 3mph NNW                                                          | 13:58                                                                                                                                                                                                                                                                                                                                                                                                                                                    | 6:03                                                                                                                                                                                                                                                                                                                                                                                                                                                                                                                                                                                                                                                                                                                                           |                                                                                                                                                                                                                                                                                                                                                                                                                                                                                                                                                                                                                                                                                                                                                                                                                                                                                                                                                                                                                                                                 |                                                                                                                                                     |
| Big storm about to hit. Have battened down the hatches and we will ride it out | 14:11                                                                                                                                                                                                                                                                                                                                                                                                                                                    | 6:16                                                                                                                                                                                                                                                                                                                                                                                                                                                                                                                                                                                                                                                                                                                                           |                                                                                                                                                                                                                                                                                                                                                                                                                                                                                                                                                                                                                                                                                                                                                                                                                                                                                                                                                                                                                                                                 |                                                                                                                                                     |
| 34° 57.49' N, 85° 41.69' W                                                     | 14:57                                                                                                                                                                                                                                                                                                                                                                                                                                                    | 7:01                                                                                                                                                                                                                                                                                                                                                                                                                                                                                                                                                                                                                                                                                                                                           | 56.5                                                                                                                                                                                                                                                                                                                                                                                                                                                                                                                                                                                                                                                                                                                                                                                                                                                                                                                                                                                                                                                            | 7.5                                                                                                                                                 |
| Entered Tennessee                                                              | 15:20                                                                                                                                                                                                                                                                                                                                                                                                                                                    | 7:25                                                                                                                                                                                                                                                                                                                                                                                                                                                                                                                                                                                                                                                                                                                                           |                                                                                                                                                                                                                                                                                                                                                                                                                                                                                                                                                                                                                                                                                                                                                                                                                                                                                                                                                                                                                                                                 |                                                                                                                                                     |
|                                                                                | Started voyage at Guntersville  75.2°F, Wind 2mph S  Departed Guntersville  34° 27.32' N, 86° 12.95' W  34° 32.85' N, 86° 7.62' W  79.7°F, Wind 2mph W  34° 36.51' N, 86° 0.58' W  34° 41.82' N, 85° 55.11' W  83.7°F, Wind 4mph W  Bald Eagle just flew over  34° 47.41' N, 85° 50.72' W  34° 52.50' N, 85° 45.47' W  89.3°F, Wind 3mph NNW  Big storm about to hit. Have battened down the hatches and we will ride it out  34° 57.49' N, 85° 41.69' W | Started voyage at Guntersville       07:55         75.2°F, Wind 2mph S       07:56         Departed Guntersville       07:57         34° 27.32' N, 86° 12.95' W       08:57         34° 32.85' N, 86° 7.62' W       09:57         79.7°F, Wind 2mph W       09:57         34° 36.51' N, 86° 0.58' W       10:57         34° 41.82' N, 85° 55.11' W       11:57         83.7°F, Wind 4mph W       11:58         Bald Eagle just flew over       12:10         34° 47.41' N, 85° 50.72' W       12:57         34° 52.50' N, 85° 45.47' W       13:57         89.3°F, Wind 3mph NNW       13:58         Big storm about to hit. Have battened down the hatches and we will ride it out       14:11         34° 57.49' N, 85° 41.69' W       14:57 | Voyage Log         Time Our ation (hours)           Started voyage at Guntersville         07:55         0:00           75.2°F, Wind 2mph S         07:56         0:00           Departed Guntersville         07:57         0:01           34° 27.32' N, 86° 12.95' W         08:57         1:01           34° 32.85' N, 86° 7.62' W         09:57         2:01           79.7°F, Wind 2mph W         09:57         2:02           34° 36.51' N, 86° 0.58' W         10:57         3:01           34° 41.82' N, 85° 55.11' W         11:57         4:01           83.7°F, Wind 4mph W         11:58         4:02           Bald Eagle just flew over         12:10         4:14           34° 47.41' N, 85° 50.72' W         12:57         5:01           34° 52.50' N, 85° 45.47' W         13:57         6:01           89.3°F, Wind 3mph NNW         13:58         6:03           Big storm about to hit. Have battened down the hatches and we will ride it out         14:11         6:16           34° 57.49' N, 85° 41.69' W         14:57         7:01 | Voyage Log         Time (hours)         Ouration (hours)         Distance (mil)           Started voyage at Guntersville         07:55         0:00 |

## Still Waters II

8 July 2020

|   | Voyage Log                | Time  | From Start          |                  | Interval              |
|---|---------------------------|-------|---------------------|------------------|-----------------------|
|   |                           |       | Duration<br>(hours) | Distance<br>(mi) | Avg<br>Speed<br>(mph) |
|   | Entered Tennessee         | 15:20 | 7:25                |                  |                       |
|   | 35° 1.99' N, 85° 38.59' W | 15:57 | 8:01                | 64.0             | 7.5                   |
| Ä | 84.8°F, Wind 3mph NNW     | 16:13 | 8:18                |                  |                       |
| Č | 84.2°F, Wind 3mph SSW     | 16:49 | 8:54                |                  |                       |
|   | Stopped Voyage            | 16:49 | 8:54                | 67.5             | 4.1                   |
|   | On Mooring                | 16:49 | 8:54                | 67.5             | 0.0                   |