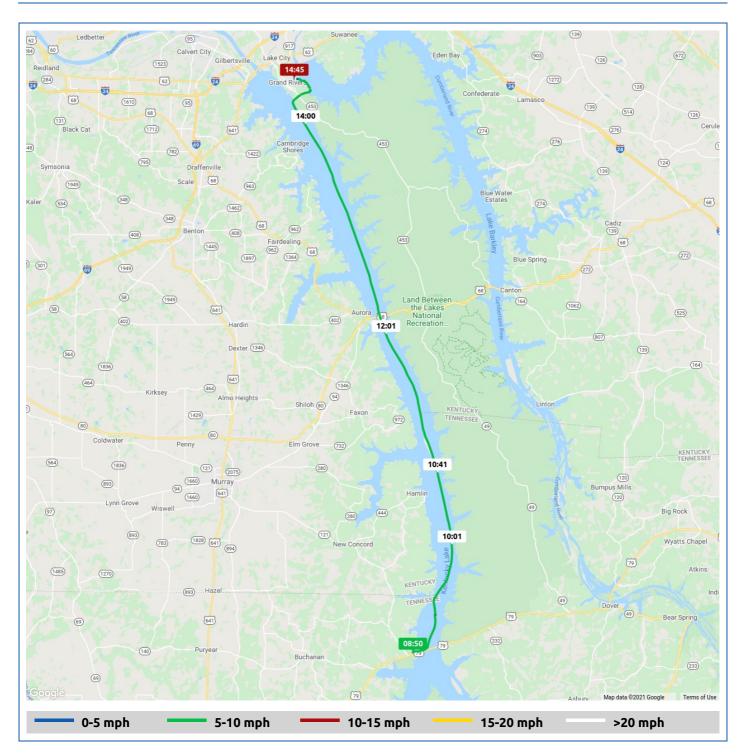

## 25 May 2021

| Voyage                                  | Skipper      | Passengers | Commenced | Completed |
|-----------------------------------------|--------------|------------|-----------|-----------|
| Day 7: Paris Island to Green Turtle Bay | David Fuller | Claudia    | 08:50     | 14:45     |

|                                                                                                                   |       | From Start          |                  | Interval              |
|-------------------------------------------------------------------------------------------------------------------|-------|---------------------|------------------|-----------------------|
| Voyage Log                                                                                                        |       | Duration<br>(hours) | Distance<br>(mi) | Avg<br>Speed<br>(mph) |
| <br>Shoved off from Paris Landing                                                                                 | 09:45 | 0:54                |                  |                       |
| <br>Met sailboat coming underneath the bridge                                                                     | 10:00 | 1:09                |                  |                       |
| <br>Port engine over heating. Secured engine will cruise on one engine today                                      | 10:15 | 1:24                |                  |                       |
| <br>Running along the Kentucky / Tennessee state line. Channel has us weaving back and forth from state to state. | 10:45 | 1:54                |                  |                       |
| <br>Have officially entered Kentucky                                                                              | 11:15 | 2:24                |                  |                       |
| <br>Mile 25 on Tennessee River, turning to starboard to enter Canal over to Barkley Lake.                         | 14:15 | 5:24                |                  |                       |
| <br>Entered Barkley Lake, Cumberland River                                                                        | 14:30 | 5:39                |                  |                       |
| <br>Docked at Green Turtle Bay                                                                                    | 14:45 | 5:54                |                  |                       |